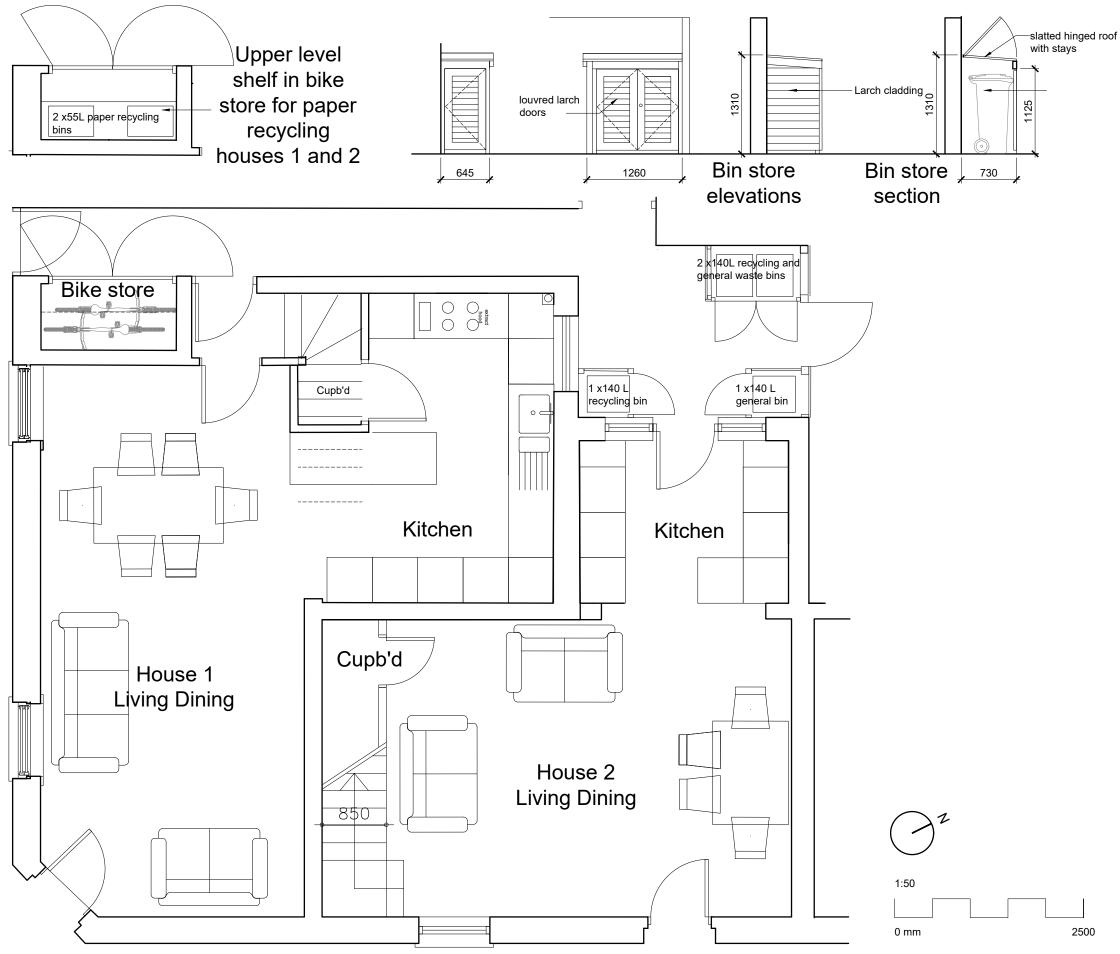

## PLANNING

PROJECT:

CONVERSION AND ALTERATION OF TWO BREWERS PUB PORT VALE HERTFORD

DRAWING TITLE:

PROPOSED GROUND FLOOR PLAN AND BIN STORE DETAILS

| SCALE:        | DATE:            | BY:       |
|---------------|------------------|-----------|
| 50@A3         | 13 09 23         | NP        |
| ISSUE STATUS: |                  |           |
| DESIGN        | B of Q CONSTRUCT |           |
| CHECKED BY:   | DATE:            |           |
|               |                  |           |
| DRAWING NO:   |                  | REVISION: |