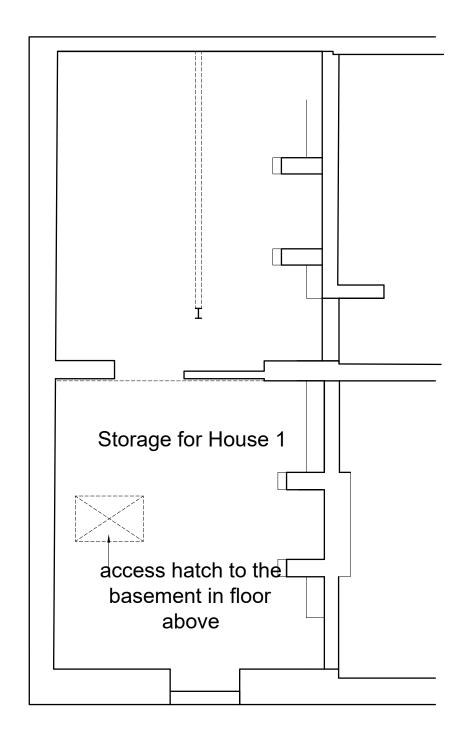

### PROPOSED BASEMENT FLOOR **PLAN**

| SCALE:        | DATE:    | BY: |  |
|---------------|----------|-----|--|
| 50@A3         | 13 09 23 | NP  |  |
| ISSUE STATUS: |          |     |  |

DESIGN B of Q CONSTRUCTION RECORD