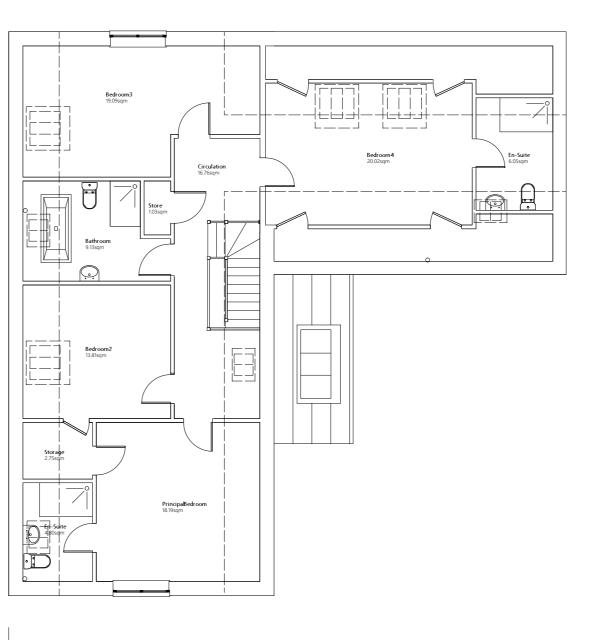

FIRST FLOOR

## NOTES

- The copyright of the drawing remains with Kenko Architects Ltd, and must not be copied in whole or part without written permission.
  Do not scale from this drawing.
  Refer to the drawing number.
  This drawing is to be read in conjunction with all other relevant architect's and engineer's drawings.
  All dimensions to be checked on site prior to commencement of works, and any discrepancies are to be checked with the architect immediately.
  Unless otherwise stated, all dimensions are in mm.

## COMMENTS

2023.11.24 : TB - Drawing Created.



KENKO Architects Ltd | ARB | RIBA

w: kenko.design e: info@kenko.design t: 01452 538 643

| PROJEC          | PROJECT    |      | Kestrel House, Birdlip |  |
|-----------------|------------|------|------------------------|-