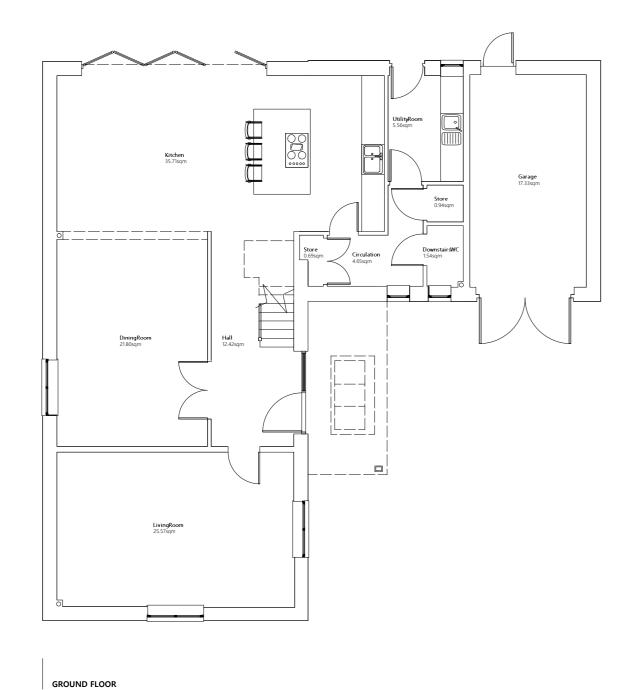

FIRST FLOOR

## NOTES

- The copyright of the drawing remains with Kenko Architects Ltd, and must not be copied in whole or part without written permission.
  Do not scale from this drawing.
  Refer to the drawing number.
  This drawing is to be read in conjunction with all other relevant architect's and engineer's drawings.
  All dimensions to be checked on site prior to commencement of works, and any discrepancies are to be checked with the architect immediately.
  Unless otherwise stated, all dimensions are in mm.

## COMMENTS

2023.11.24 : TB - Drawing Created.



KENKO Architects Ltd | ARB | RIBA

w: kenko.design e: info@kenko.design t: 01452 538 643

| PROJEC          | PROJECT    |      | Kestrel House, Birdlip |  |
|-----------------|------------|------|------------------------