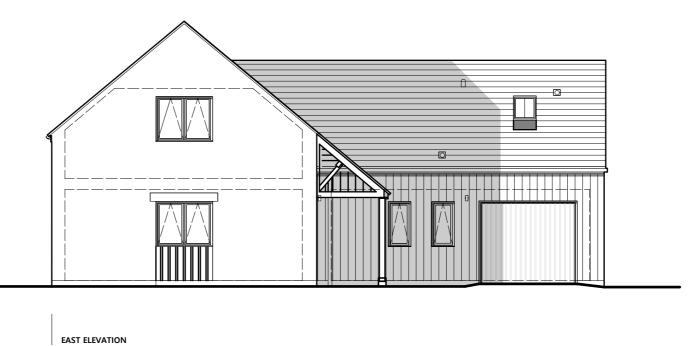

SOUTH ELEVATION

Roof Tile, to match existing
Aluminium Windows and Doors, RAL to match existing
Glass Balustrade
Siberian Timber Larch to match existing, in dark finish
Siberian Timber Larch to match existing
Aluminium Bi-Fold Doors, RAL to match existing
Aluminium Fixed Glazed Panel, RAL to match existing









## NOTES

- 1. The copyright of the drawing remains with Kenko Architects Ltd, and must not be copied in whole or part without written permission.

  2. Do not scale from this drawing.

  3. Refer to the drawing number.

  4. This drawing is to be read in conjunction with all other relevant architect's and engineer's drawings.

  5. All dimensions to be checked on site prior to commencement of works, and any discrepancies are to be checked with the architect immediately.

  6. Unless otherwise stated, all dimensions are in mm.

## COMMENTS

2023.11.24 : TB - Drawing Created.



KENKO Architects Ltd | ARB | RIBA

w: kenko.design e: info@kenko.design t: 01452 538 643

Kestrel House, Birdlip

| CLIENT  |            | Mr & Mrs Speaigh |                 |
|---------|------------|---------