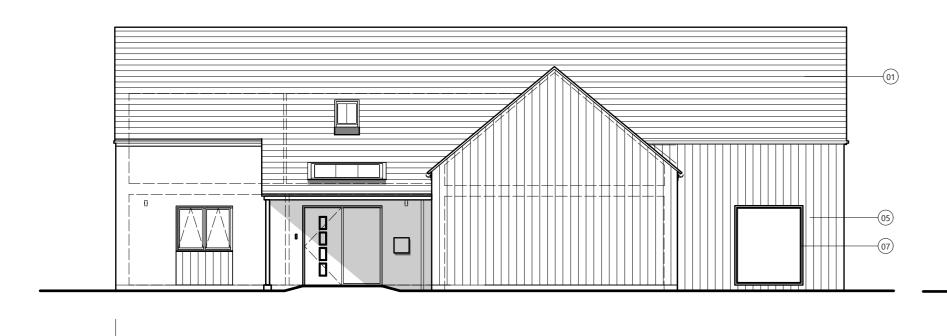

SOUTH ELEVATION

Roof Tile, to match existing
Aluminium Windows and Doors, RAL to match existing
Glass Balustrade
Siberian Timber Larch to match existing, in dark finish
Siberian Timber Larch to match existing
Aluminium Bi-Fold Doors, RAL to match existing
Aluminium Fixed Glazed Panel, RAL to match existing