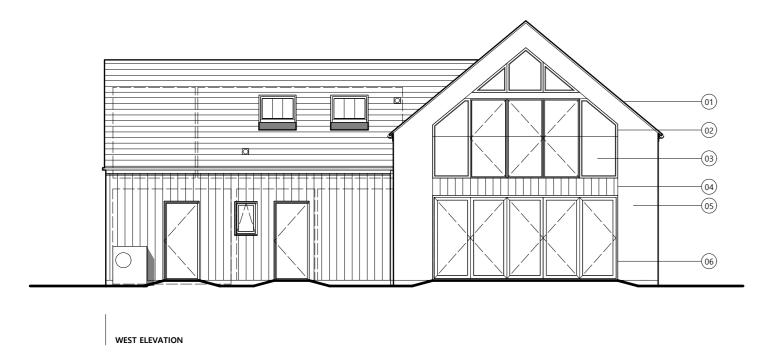

SOUTH ELEVATION

Roof Tile, to match existing
Aluminium Windows and Doors, RAL to match existing
Glass Balustrade
Siberian Timber Larch to match existing, in dark finish
Siberian Timber Larch to match existing
Aluminium Bi-Fold Doors, RAL to match existing
Aluminium Fixed Glazed Panel, RAL to match existing