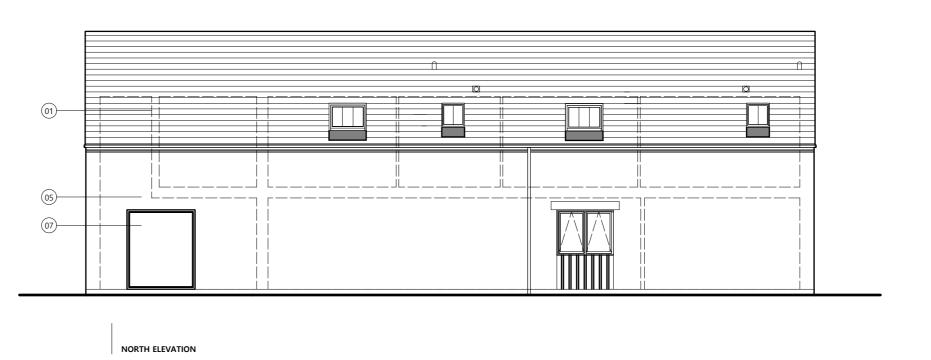

SOUTH ELEVATION

Roof Tile, to match existing
Aluminium Windows and Doors, RAL to match existing
Glass Balustrade
Siberian Timber Larch to match existing, in dark finish
Siberian Timber Larch to match existing
Aluminium Bi-Fold Doors, RAL to match existing
Aluminium Fixed Glazed Panel, RAL to match existing