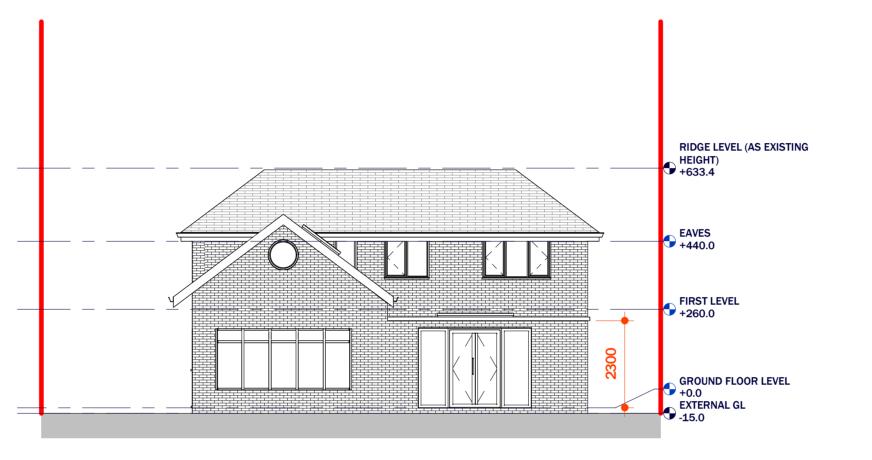

SIDE ELEVATION 01 02

SCALE: 1:100

**REAR ELEVATION** 

A203

SCALE: 1:100

PROPOSED FIRST FLOOR PLAN (06) SCALE: 1:100

PROPOSED ROOF PLAN

SCALE: 1:100

BREAKDOWN EXISTING GF M2 - 90.3M2 EXISTING FF M2 - 62.3M2

NO CHANGE IN RIDGE HEIGHT TO

**PLANNING NOTES** 

EXISTING M2 OF PROPERTY - 152.6m2 PROPOSED M2 OF PROPERTY - 179.5m2 PROPOSED GF M2 - 95.6M2

> PROJECT NO 19001 REVISION