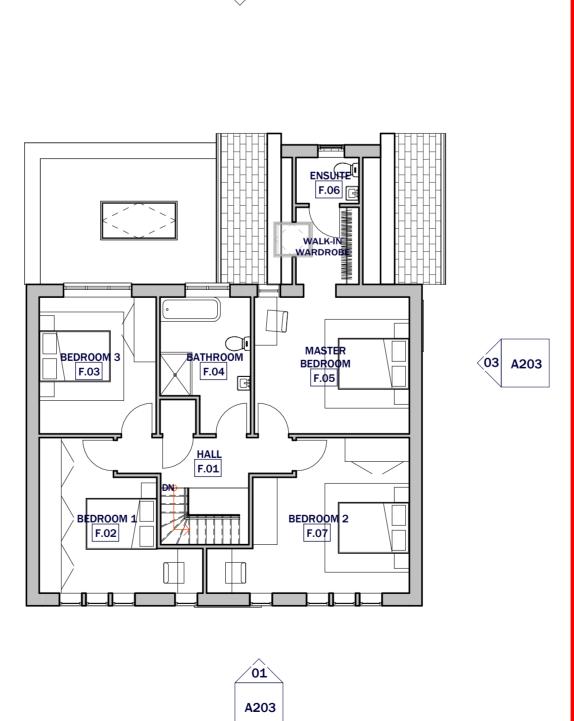

SIDE ELEVATION 01 02

SCALE: 1:100

**REAR ELEVATION** 

A203

SCALE: 1:100

PROPOSED FIRST FLOOR PLAN (06) SCALE: 1:100

PROPOSED ROOF PLAN

SCALE: 1:100