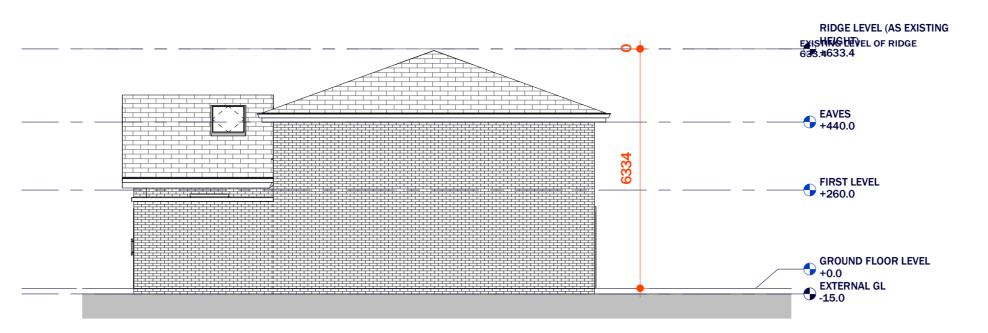

SIDE ELEVATION 01 02

SCALE: 1:100

**REAR ELEVATION** 

A203

SCALE: 1:100

PROPOSED FIRST FLOOR PLAN (06) SCALE: 1:100

PROPOSED ROOF PLAN

SCALE: 1:100

BREAKDOWN EXISTING GF M2 - 90.3M2 EXISTING FF M2 - 62.3M2

NO CHANGE IN RIDGE HEIGHT TO

**PLANNING NOTES** 

EXISTING M2 OF PROPERTY - 152.6m2 PROPOSED M2 OF PROPERTY - 179.5m2 PROPOSED GF M2 - 95.6M2

> PROJECT NO 19001 REVISION