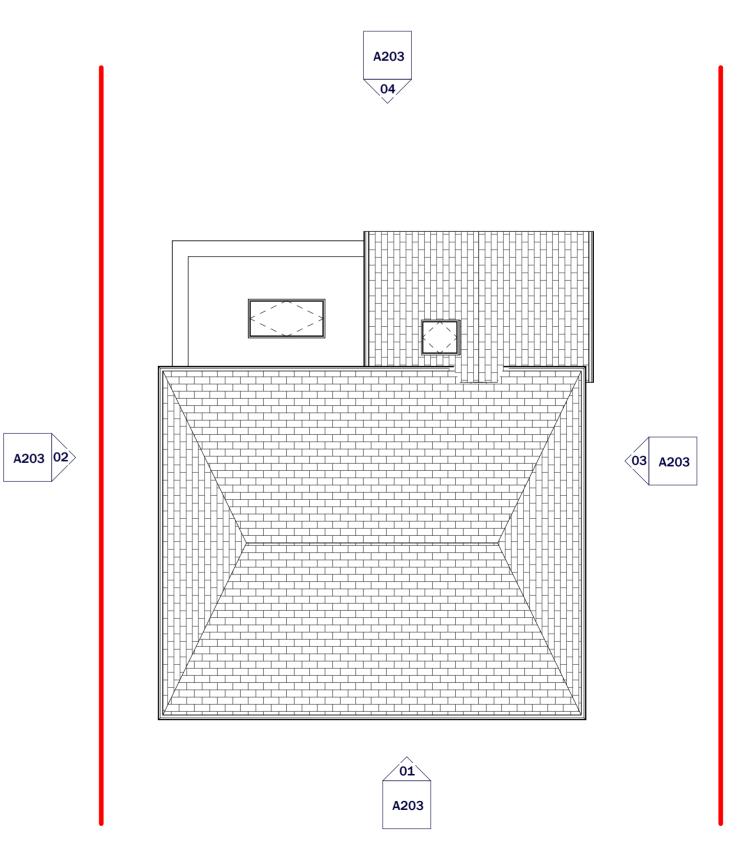

SIDE ELEVATION 01 02

SCALE: 1:100

**REAR ELEVATION** 

A203

SCALE: 1:100

PROPOSED FIRST FLOOR PLAN (06) SCALE: 1:100

PROPOSED ROOF PLAN

SCALE: 1:100