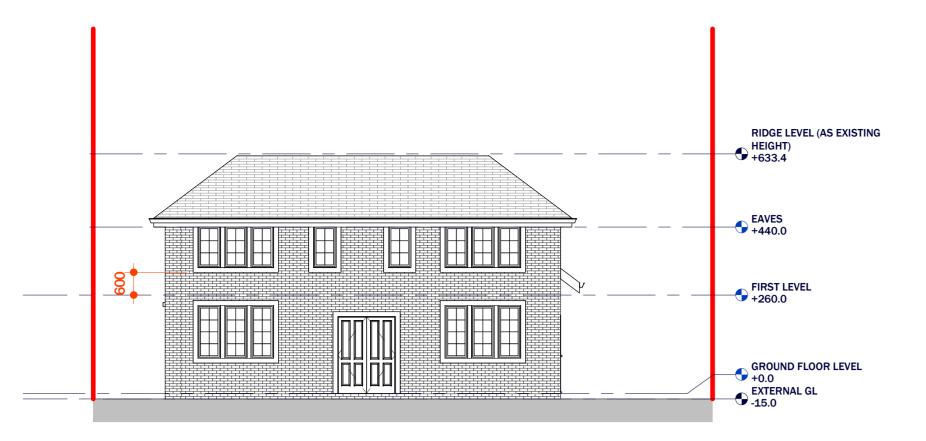

FRONT ELEVATION

SCALE: 1:100

RIDGE LEVEL (AS EXISTING EAVES +440.0 FIRST LEVEL +260.0 GROUND FLOOR LEVEL +0.0 EXTERNAL GL -15.0

**SIDE ELEVATION 02** 

SCALE: 1:100

PROPOSED GROUND FLOOR PLAN 05 SCALE: 1:100

BREAKDOWN EXISTING GF M2 - 90.3M2 EXISTING FF M2 - 62.3M2

NO CHANGE IN RIDGE HEIGHT TO

**PLANNING NOTES** 

EXISTING M2 OF PROPERTY - 152.6m2 PROPOSED M2 OF PROPERTY - 179.5m2 PROPOSED GF M2 - 95.6M2

> PROJECT NO 19001 REVISION