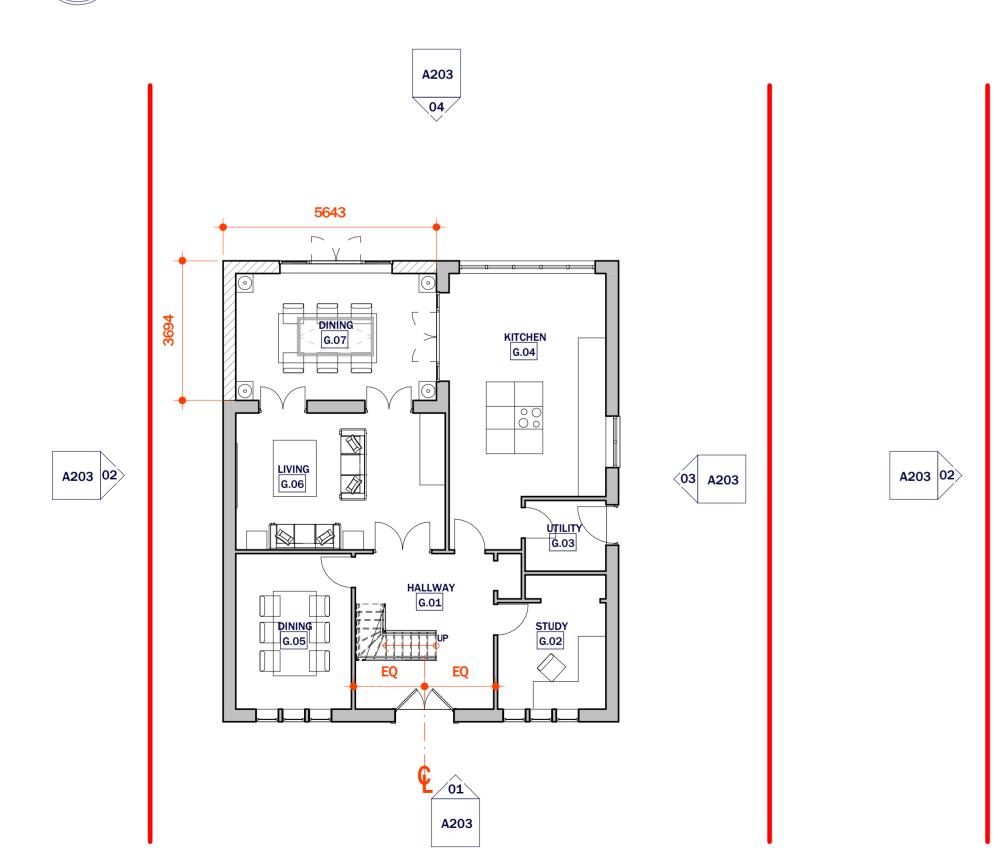

FRONT ELEVATION

SCALE: 1:100

RIDGE LEVEL (AS EXISTING EAVES +440.0 FIRST LEVEL +260.0 GROUND FLOOR LEVEL +0.0 EXTERNAL GL -15.0

**SIDE ELEVATION 02** 

SCALE: 1:100

PROPOSED GROUND FLOOR PLAN 05 SCALE: 1:100

SIDE ELEVATION 01 02

SCALE: 1:100

**REAR ELEVATION** 

A203

SCALE: 1:100

PROPOSED FIRST FLOOR PLAN (06) SCALE: 1:100

PROPOSED ROOF PLAN

SCALE: 1:100