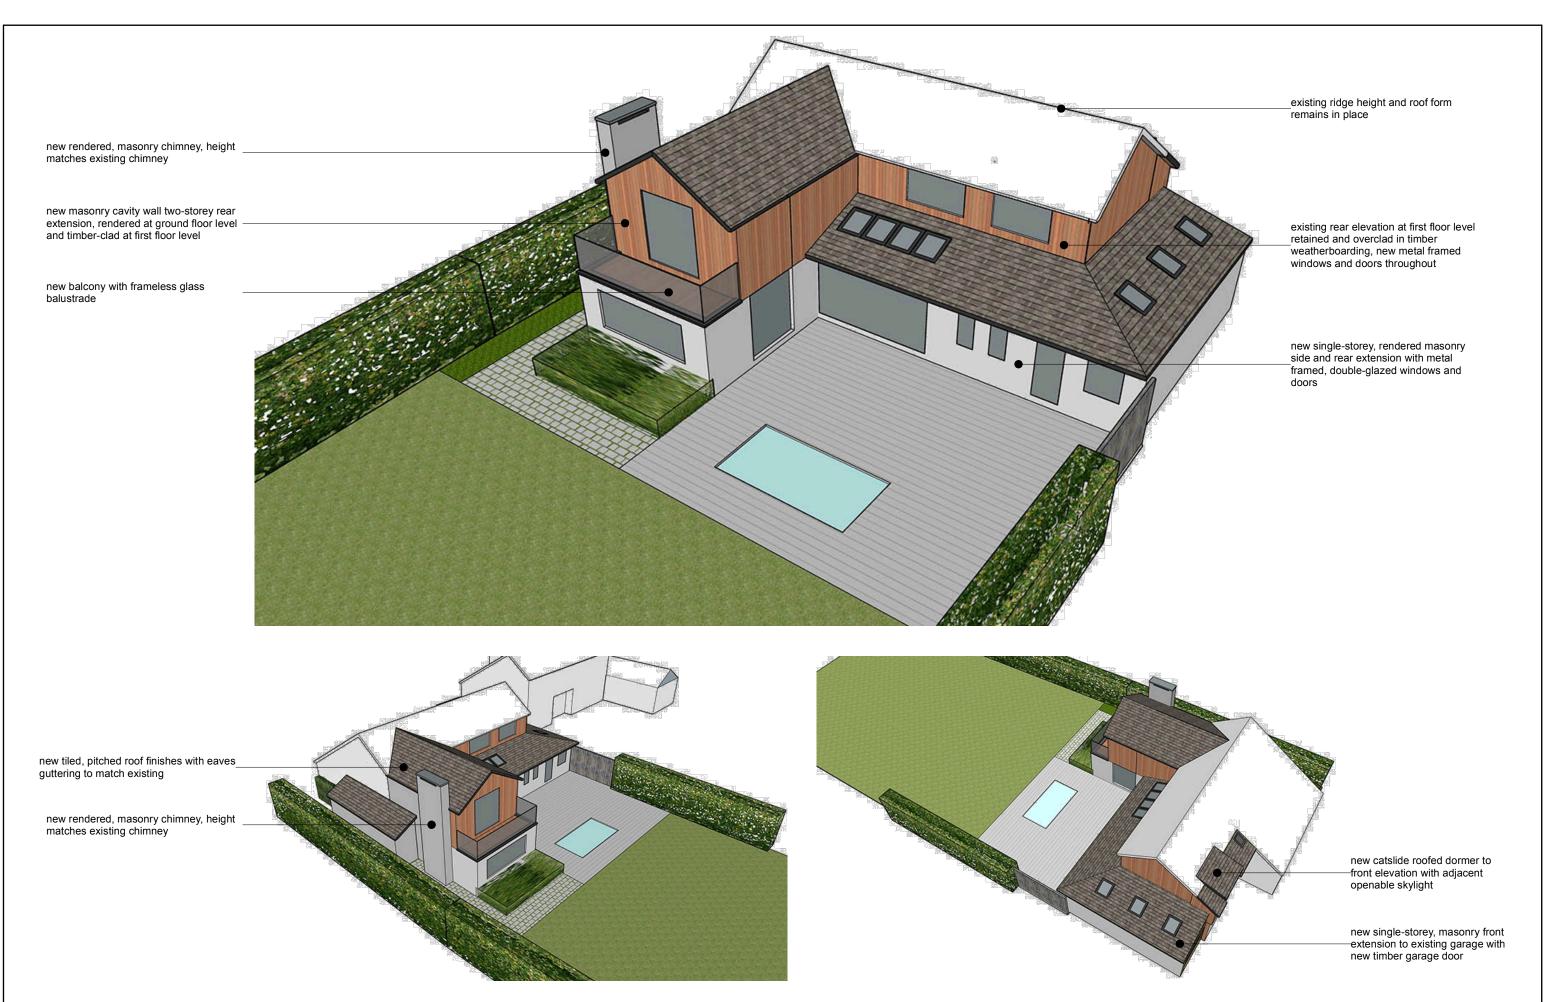

| STATUS  |                                           | DRAWING TITLE                     |
|---------|-------------------------------------------|-----------------------------------|
|         | PLANNING                                  | PROPOSED 3D MODEL                 |
| CLIENT  | Mr & Mrs Rivers-Moore                     | SCALE NTS @ A3 DATE November 2023 |
| PROJECT | 8 Parkside Close<br>East Horsley KT24 5BY | JOB NO. 2139   DWG   PL12   REV   |