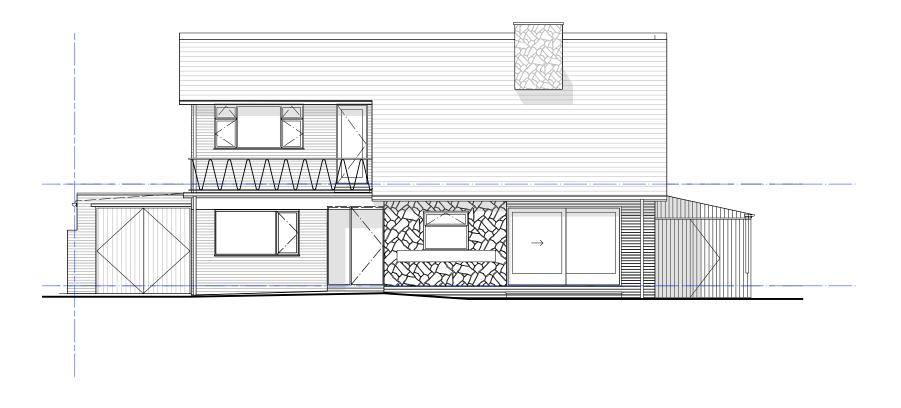

**EXISTING FRONT ELEVATION** 

REV ISSUE DATE REVISION NOTES

**EXISTING SIDE ELEVATION** 

**PLANNING** 

GENERAL NOTES

All written dimensions must be checked on site before work commences on site or in shop. Figured dimensions take preference over those scaled. Discrepancies, where identified, must be reported to the Architect immediately.

| PLANNING |                                           | EXISTING ELE     |      |            |
|----------|-------------------------------------------|------------------|------|------------|
| CLIENT   | Mr & Mrs Rivers-Moore                     | SCALE 1:100 @ A3 |      |            |
| PROJECT  | 8 Parkside Close<br>East Horsley KT24 5BY | JOB<br>NO.       | 2139 | DWG<br>NO. |

**EXISTING ELEVATIONS** DATE November 2023 E 1:100 @ A3

PL04

DRAWING TITLE