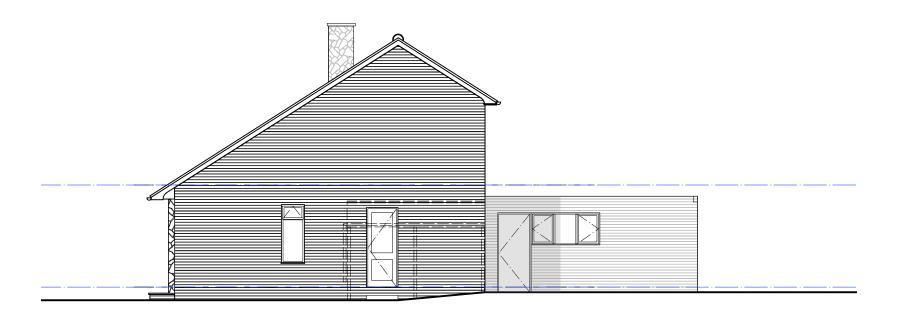

**EXISTING FRONT ELEVATION** 

REV ISSUE DATE REVISION NOTES

**EXISTING SIDE ELEVATION** 

**PLANNING** 

GENERAL NOTES

All written dimensions must be checked on site before work commences on site or in shop. Figured dimensions take preference over those scaled. Discrepancies, where identified, must be reported to the Architect immediately.

| PLANNING |                                           | EXISTING ELE     |      |            |
|----------|-------------------------------------------|------------------|------|------------|
| CLIENT   | Mr & Mrs Rivers-Moore                     | SCALE 1:100 @ A3 |      |            |
| PROJECT  | 8 Parkside Close<br>East Horsley KT24 5BY | JOB<br>NO.       | 2139 | DWG<br>NO. |

**EXISTING ELEVATIONS** DATE November 2023 E 1:100 @ A3

PL04

DRAWING TITLE