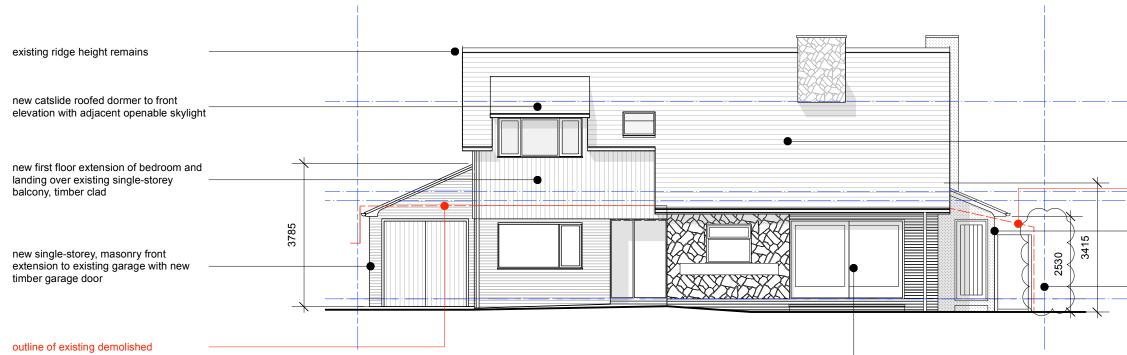

## PROPOSED FRONT ELEVATION



## PROPOSED SIDE ELEVATION



| no changes to existing ma<br>double height living room        | in roof over                         |
|---------------------------------------------------------------|--------------------------------------|
| outline of existing demolis                                   | hed                                  |
| new single-storey, mason<br>extension                         | ry side                              |
| existing boundary hedging<br>new timber side access ga        |                                      |
| no changes to existing gro<br>elevation                       | ound floor front                     |
| new rendered, masonry cl<br>matches existing chimney          |                                      |
|