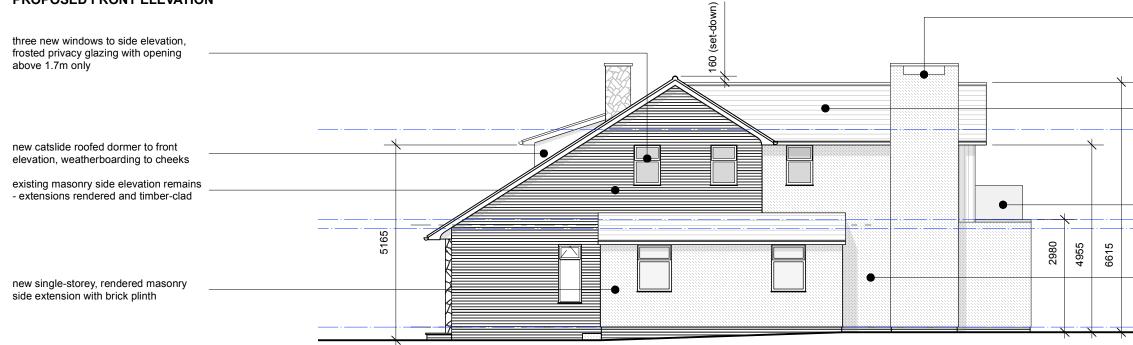

## PROPOSED FRONT ELEVATION



## PROPOSED SIDE ELEVATION



| no changes to existing ma<br>double height living room        | in roof over                         |
|---------------------------------------------------------------|--------------------------------------|
| outline of existing demolis                                   | hed                                  |
| new single-storey, mason<br>extension                         | ry side                              |
| existing boundary hedging<br>new timber side access ga        |                                      |
| no changes to existing gro<br>elevation                       | ound floor front                     |
| new rendered, masonry cl<br>matches existing chimney          |                                      |
| new tiled, pitched roof fini-<b