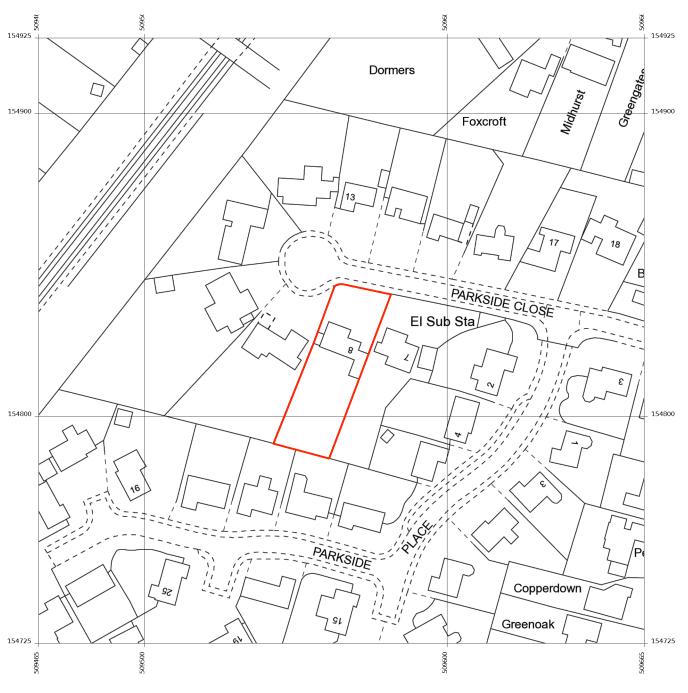

## **LOCATION PLAN**

1:1250 @ A3

Produced 25 Oct 2021 from the Ordnance Survey MasterMap(Topography)Database and incorporating surveyed revision available at this date.

The representation of a road, track or path is no evidence of a right of way. The representation of features as lines is no evidence of a property boundary.

Supplied by: Stanfords 25 Oct 2021 © Crown copyright and database rights 2021 OS 100035409 Reference: Ol1504749 Centre coordinates: 509565 154825

ARCHITECTURE LIMITED 07535 601 408 hello@iaincollie.com

| STATUS  |                                           | DRAWING TITLE                     |
|---------|-------------------------------------------|-----------------------------------|
|         | PLANNING                                  | LOCATION & BLOCK PLANS            |
| CLIENT  | Mr & Mrs Rivers-Moore                     | SCALE 1:1250 & DATE November 2023 |
| PROJECT | 8 Parkside Close<br>East Horsley KT24 5BY | JOB<br>NO. 2139 DWG<br>NO. PLOO   |