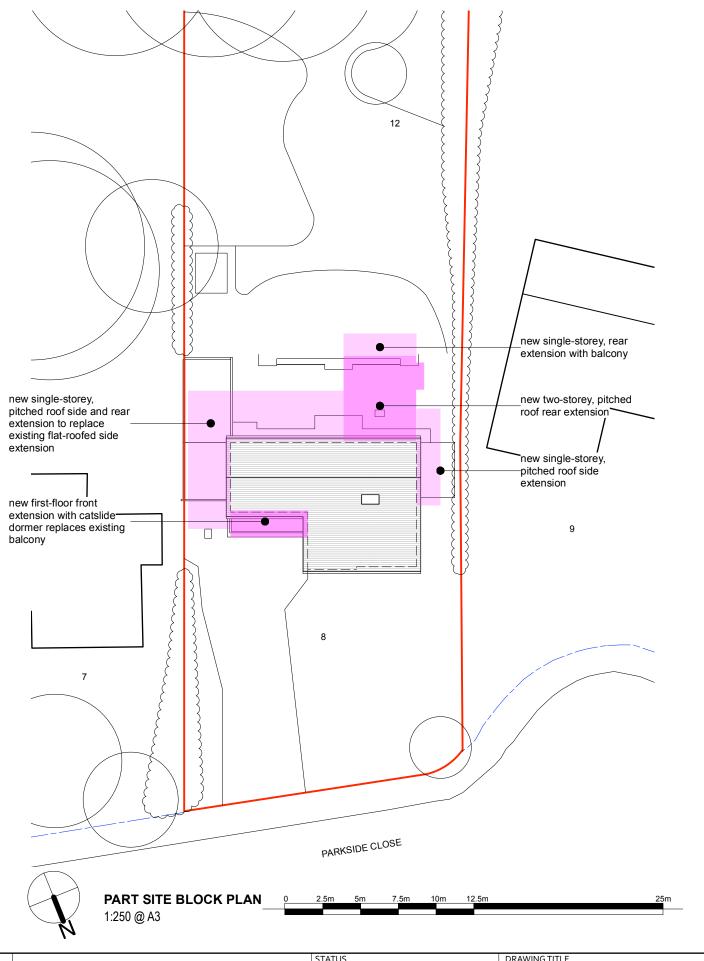

| STATUS  |                                           | DRAWING TITLE                     |
|---------|-------------------------------------------|-----------------------------------|
|         | PLANNING                                  | LOCATION & BLOCK PLANS            |
| CLIENT  | Mr & Mrs Rivers-Moore                     | SCALE 1:1250 & DATE November 2023 |
| PROJECT | 8 Parkside Close<br>East Horsley KT24 5BY | JOB<br>NO. 2139 DWG<br>NO. PLOO   |