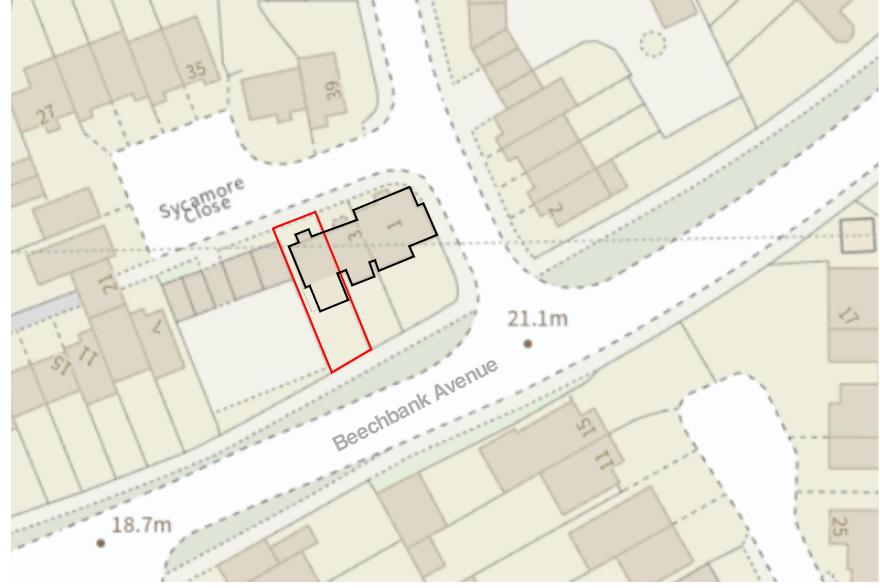

## 0 Scale 1:1250

Location Plan scale: 1:1250 @ A3

Block Plan scale: 1:500 @ A3

Ordnance Survey © Crown Copyright 2023

This drawing is copyright and property of Ashworth Caines Ltd trading as Ashworth Architects. This drawing and design is for use solely in connection with the project described and must not be reissued, loaned or copied without written consent. Verify all dimensions and setting out on site before commencing any work or preparing shop drawings. Do not scale from this drawing. Report all apparent discrepancies, errors and omissions to the architect. All materials, components and workmanship are to comply with the relevant British Standards, Codes of Practice and appropriate manufacturers recommendations.

## ASHWORTHARCHITECTS

| osed Location and Block plan<br>amore Close- Extension and Refurbishment |                      |
|--------------------------------------------------------------------------|----------------------|
|                                                                          |                      |
| 0/1:500 @ A3 date.                                                       | Nov. 23 drawn by. LA |