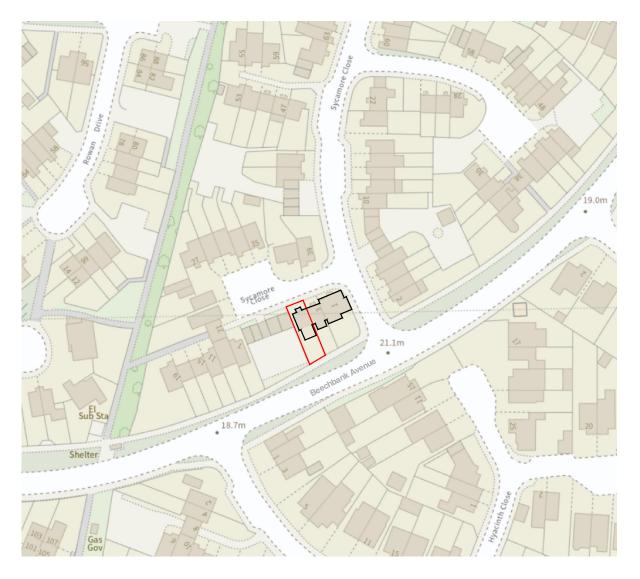

## 0 Scale 1:1250

Location Plan scale: 1:1250 @ A3

Block Plan scale: 1:500 @ A3

Ordnance Survey © Crown Copyright 2023

This drawing is copyright and property of Ashworth Caines Ltd trading as Ashworth Architects. This drawing and design is for use solely in connection with the project described and must not be reissued, loaned or copied without written consent. Verify all dimensions and setting out on site before commencing any work or preparing shop drawings. Do not scale from this drawing. Report all apparent discrepancies, errors and omissions to the architect. All materials, components and workmanship are to comply with the relevant British Standards, Codes of Practice and appropriate manufacturers recommendations.

## ASHWORTHARCHITECTS

| osed Location and Block plan<br>amore Close- Extension and Refurbishment |                      |
|--------------------------------------------------------------------------|----------------------|
|                                                                          |                      |
| 0/1:500 @ A3 date.                                                       | Nov. 23 drawn by. LA |