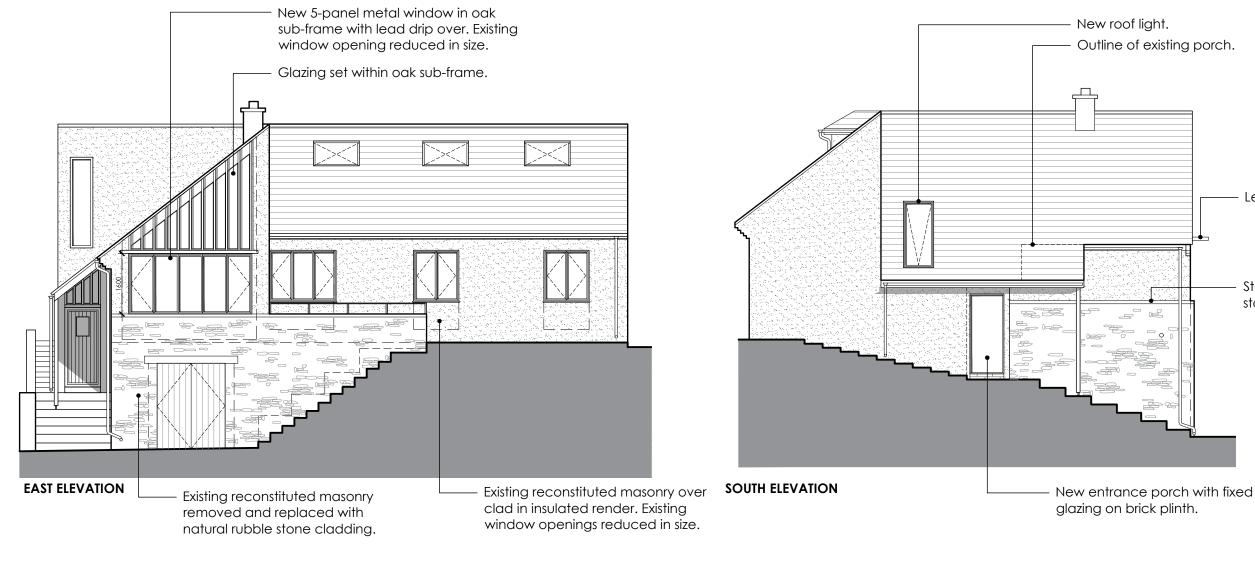

P:\Westbury Sub Mendip - Apple Rock - 0990\Drawings, Photos & Graphics\B2 Drawings\Drawing board\0990.P.002 Proposed Elevations.dwg

Lead drip over new window.

Stone plinth over new rubble stone cladding.