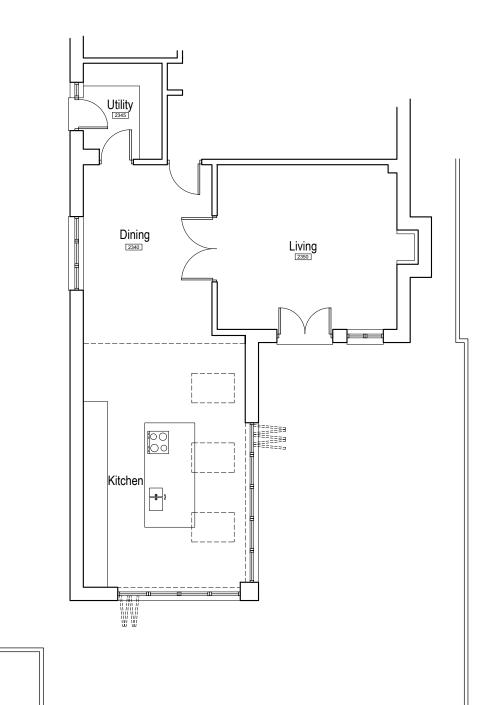

**Existing Rear Elevation** 



**Existing Side Elevation** 

| NB. 1. This  | drawing is an approximate representation of the building | g na |
|--------------|----------------------------------------------------------|------|
| this buildir | g and its surroundings.                                  |      |

Measurements taken where done by hand and errors may occur during the measurement or when transferring the measurements to CAD.
These drawings should be read in conjunction with the proposed scheme and should be used only in the process to obtain Planning or Building Regulations approval and for quoting purposes only and no warranty can be given on its precision.

Any discrepancies/errors should be notified and corrected before shopping or manufacture of any elements of the p