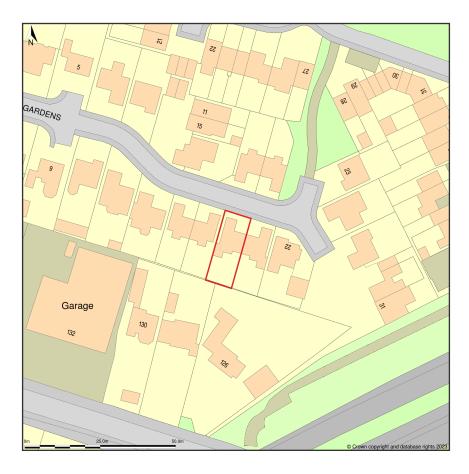

## 18, Amber Gardens, Andover, Hampshire, SP10 3EB

Location Plan shows area bounded by: 434801.39, 145578.48 434942.81, 145719.9 (at a scale of 1:1250), OSGridRef: SU34874564. The representation of a road, track or path is no evidence of a right of way. The representation of features as lines is no evidence of a property boundary.