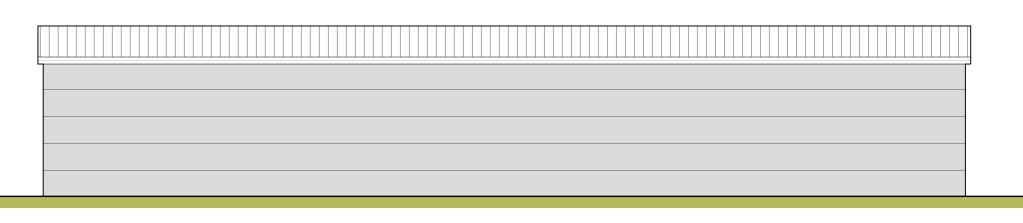

| _ | _ |  |  |  |
|---|---|--|--|--|
|   |   |  |  |  |
|   |   |  |  |  |
|   |   |  |  |  |
|   |   |  |  |  |
|   |   |  |  |  |

Front Elevation (Mest)

Elevations as proposed scale 1:100