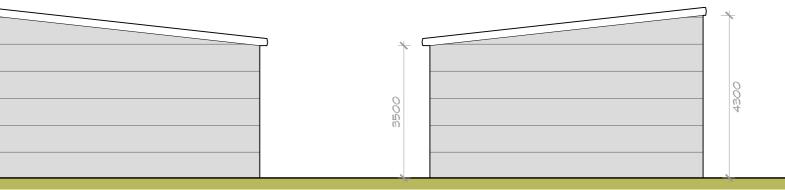

| _ | _ |  |  |  |
|---|---|--|--|--|
|   |   |  |  |  |
|   |   |  |  |  |
|   |   |  |  |  |
|   |   |  |  |  |
|   |   |  |  |  |

Front Elevation (Mest)

Elevations as proposed scale 1:100