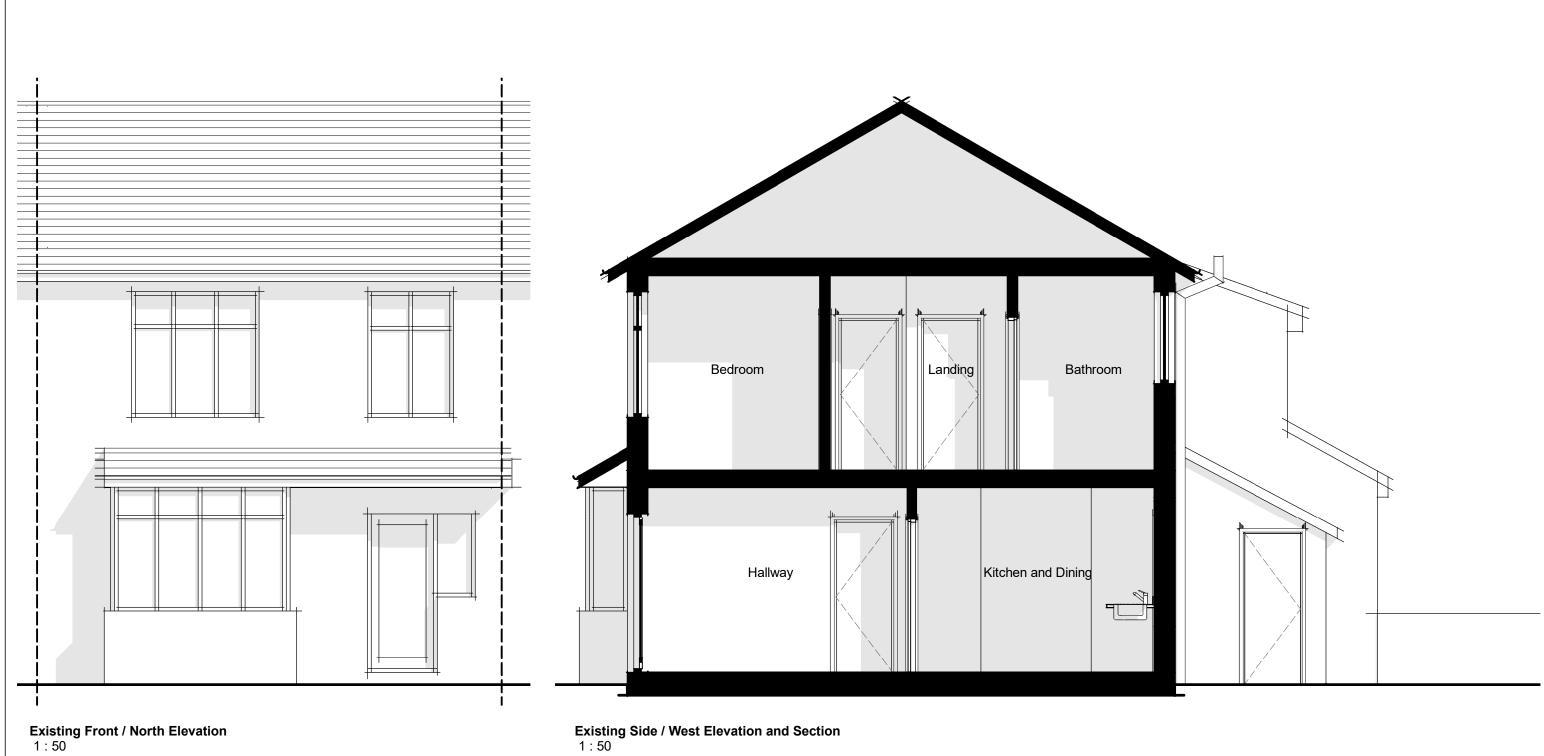

Existing Side / West Elevation and Section 1:50

| No. | Description | Date |
|-----|-------------|------|
|     |             |      |
|     |             |      |
|     |             |      |
|     |             |      |
|     |             |      |

| .5    | PROJECT Rear Extension at: 20 Cleeve Avenue, Downend, Bristol, South Glos BS16 6BT | CLIENT Nick and Aimee Chambers |                        |                       |     |
|-------|------------------------------------------------------------------------------------|--------------------------------|------------------------|-----------------------|-----|
|       |                                                                                    | Date<br>Nov 2023               | Project number<br>0159 | Scale (@ A3<br>1 : 50 | 3)  |
| — SHI | SHEET Existing Elevations - Front and Side                                         | Drawn by<br>TW                 | DRAWING NUMBER         |                       | REV |
|       |                                                                                    | Checked by<br>TW               | 0160                   |                       |     |