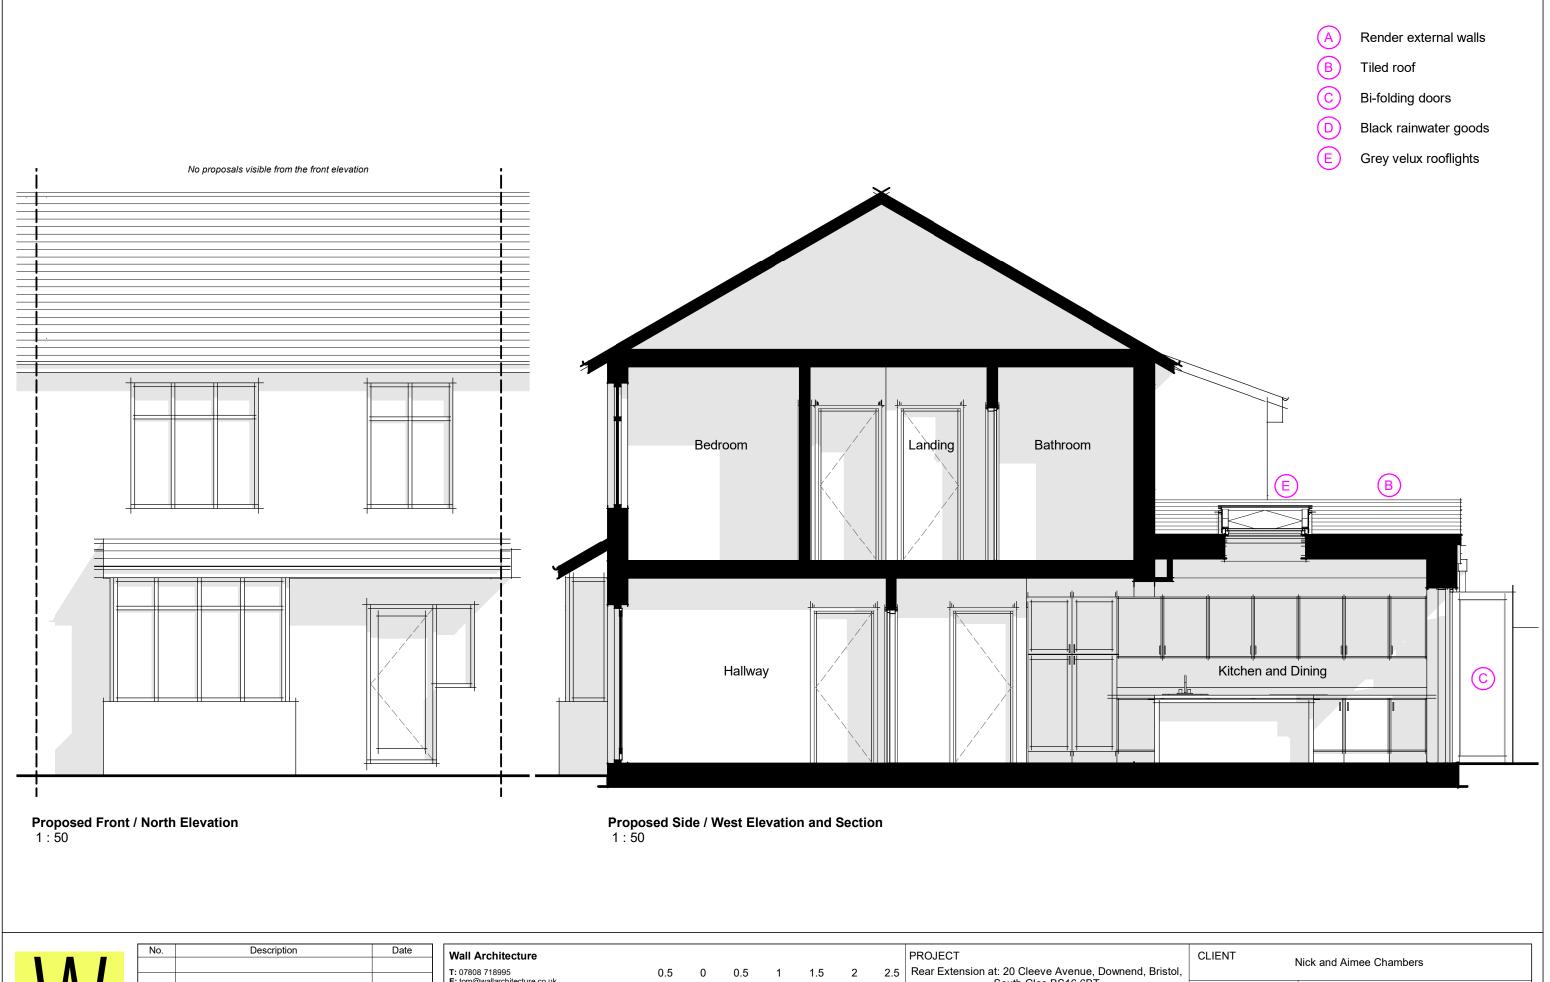

|   | PROJECT                                                | l |
|---|--------------------------------------------------------|---|
| 5 | Rear Extension at: 20 Cleeve Avenue, Downend, Bristol, | ļ |
|   | South Glos BS16 6BT                                    | l |
|   |                                                        |   |

| South Glos BS16 6B1 |                                      |     |  |  |
|---------------------|--------------------------------------|-----|--|--|
| SHEET               |                                      | Dra |  |  |
|                     | Proposed Elevations - Front and Side | TW  |  |  |
|                     |                                      | Che |  |  |