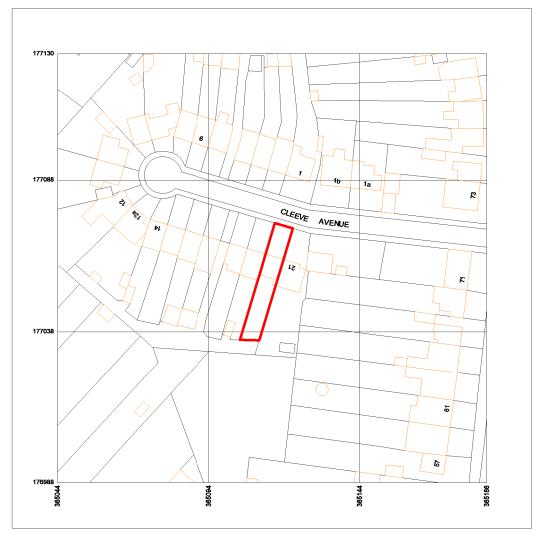

Produced on 23 October 2023 from the Ordnance Survey National Geographic Database and incorporating surveyed revision available at this date. This map shows the area bounded by 365044 176988,365186 176988,365186 177130,365044 177130,365044 176988 Crown copyright and database rights 2023 OS 100054135. Supplied by copla ltd trading as UKPlanningMaps.com a licensed Ordnance Survey partner (OS 100054135). Data licence expires 23 October 2024. Unique plan reference: v2e//1016913/1371561

Location Plan 1 : 1250

|    | No.                                                                        | Description                                                                                                                                                                                                                                                                                                                                                                                                                                                                                                                                                                                                                                               | Date | Wall Architecture<br>T: 07808 718995<br>E: tom@wallarchitecture.co.uk<br>W: www.wallarchitecture.co.uk<br>A: Square Works, 17-19 Berkeley Sq, Bristol, BS8 1HB<br>A: 18 Cleeve Avenue, Downend, Bristol, BS16 6BT | 10 0 10 20 30 40 50 | 40 50         | PROJECT<br>Rear Extension at: 20 Cleeve Avenue, Downend, Bristol,<br>South Glos BS16 6BT | CLIENT Nick and Aimee Chambers |                                          |                              |
|----|----------------------------------------------------------------------------|-----------------------------------------------------------------------------------------------------------------------------------------------------------------------------------------------------------------------------------------------------------------------------------------------------------------------------------------------------------------------------------------------------------------------------------------------------------------------------------------------------------------------------------------------------------------------------------------------------------------------------------------------------------|------|-------------------------------------------------------------------------------------------------------------------------------------------------------------------------------------------------------------------|---------------------|---------------|------------------------------------------------------------------------------------------|--------------------------------|------------------------------------------|------------------------------|
| W  |                                                                            |                                                                                                                                                                                                                                                                                                                                                                                                                                                                                                                                                                                                                                                           |      |                                                                                                                                                                                                                   | SCALE 1:1250        | m             |                                                                                          | Date<br>Nov 2023<br>Drawn by   | Project number<br>0159<br>DRAWING NUMBER | Scale (@ A3)<br>As indicated |
| VV | used, and where<br>Always refer to<br>drawing and info<br>All drawings are | ving may be scaled for the purposes of Planning Applications, Land Registry and for Legal plans where the scale bar is<br>d where It verifies that the drawing is an original or an accurate copy. It may not be scaled for construction purposes.<br>fer to figured dimensions. All dimensions are to be checked on site. Discrepancies and/or ambiguites between this<br>and information given elsewhere must be reported immediately to Wall Architecture for clarification before proceeding,<br>gs are to be read in conjunction with the specification and all works to be carried out in accordance with latest British<br>is / Codes of Practice. |      | PLANNING                                                                                                                                                                                                          |                     | Location Plan | TW<br>Checked by<br>TW                                                                   | 0100                           |                                          |                              |