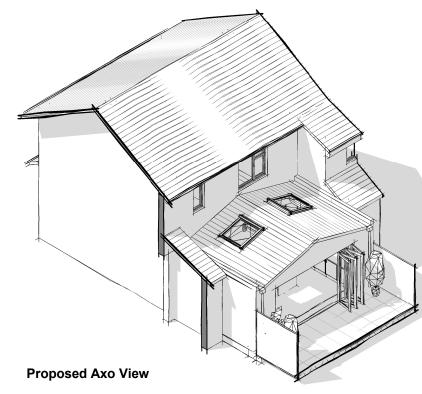

# PROJECT

Rear Extension at: 20 Cleeve Avenue, Downend, Bristol, South Glos BS16 6BT

SHEET

Existing and Proposed Rear Views