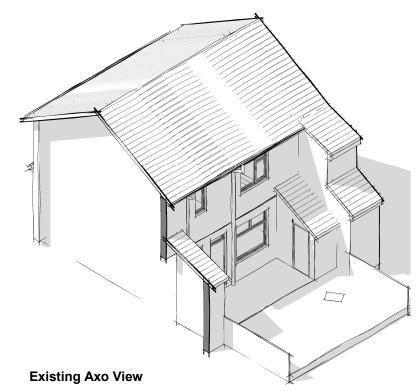

# PROJECT

Rear Extension at: 20 Cleeve Avenue, Downend, Bristol, South Glos BS16 6BT

SHEET

Existing and Proposed Rear Views