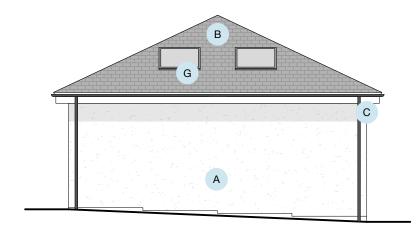

# PROPOSED EAST ELEVATION

PROPOSED NORTH ELEVATION

# MATERIAL KEY

- A WHITE RENDER TO MATCH EXISTING GARAGE
- B PROPOSED GREY SLATE ROOF TILES WITH LEAD RIDGE FLASHING TO MATCH EXISTING GARAGE AND DWELLING
- C PROPOSED BLACK UPVC HALF-ROUND GUTTERING AND DOWNPIPES TO MATCH EXISTING GARAGE AND DWELLING
- D PROPOSED POWDER COATED ALUMINIUM / STEEL FRAME WINDOWS AND GLASS DOORS
- PROPOSED POWDER COATED ALUMINIUM / STEEL PERSONNEL DOORS.
- F GREY POWDER COATED ROLLER GARAGE DOOR
- G VELUX ROOFLIGHT WITH ANTHRACITE GREY ALUMINIUM FRAMES (SEE SPECIFICATION SHEET FOR STYLE)