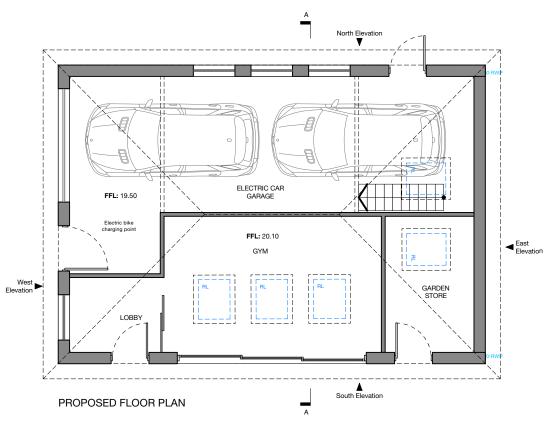

| nd and             | Revision<br>A<br>B | Date<br>13.09.22<br>22.11.23 | Drawn<br>SBS<br>SBS | Audited - | Details of revision  S73 application - rooflights added to garage  S73 application - Split in slab necessary to preserve tree roots | Project JUNIPER HOUSE, MALVERN ROAD, CHELTENHAM, GLOUCESTERSHIRE GL50 2JW      | Drawing Title<br>1578_305_B |  |
|--------------------|--------------------|------------------------------|---------------------|-----------|-------------------------------------------------------------------------------------------------------------------------------------|--------------------------------------------------------------------------------|-----------------------------|--|
| y without          |                    |                              |                     |           |                                                                                                                                     | Description AMENDMENTS TO REPLACEMENT GARAGE FOLLOWING PERMISSION 21/02772/FUL | Description PLANNING        |  |
| gs and<br>l of any |                    |                              |                     |           |                                                                                                                                     | Drawing Title PROPOSED GARAGE AND GYM                                          | Scale<br>1:100 @ A3         |  |