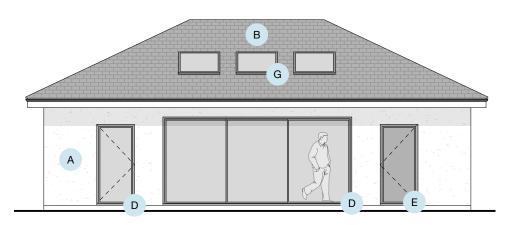

## PROPOSED SOUTH ELEVATION

# MATERIAL KEY

- A WHITE RENDER TO MATCH EXISTING GARAGE
- B PROPOSED GREY SLATE ROOF TILES WITH LEAD RIDGE FLASHING TO MATCH EXISTING GARAGE AND DWELLING
- C PROPOSED BLACK UPVC HALF-ROUND GUTTERING AND DOWNPIPES TO MATCH EXISTING GARAGE AND DWELLING
- D PROPOSED POWDER COATED ALUMINIUM / STEEL FRAME WINDOWS AND GLASS DOORS
- PROPOSED POWDER COATED ALUMINIUM / STEEL PERSONNEL DOORS.
- F GREY POWDER COATED ROLLER GARAGE DOOR
- G VELUX ROOFLIGHT WITH ANTHRACITE GREY ALUMINIUM FRAMES (SEE SPECIFICATION SHEET FOR STYLE)