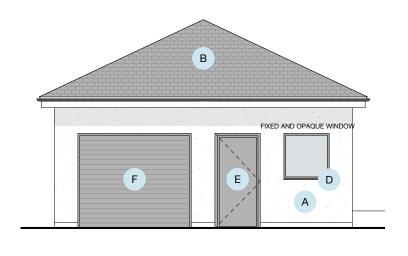

## PROPOSED WEST ELEVATION

# MATERIAL KEY

- A WHITE RENDER TO MATCH EXISTING GARAGE
- B PROPOSED GREY SLATE ROOF TILES WITH LEAD RIDGE FLASHING TO MATCH EXISTING GARAGE AND DWELLING
- C PROPOSED BLACK UPVC HALF-ROUND GUTTERING AND DOWNPIPES TO MATCH EXISTING GARAGE AND DWELLING
- D PROPOSED POWDER COATED ALUMINIUM / STEEL FRAME WINDOWS AND GLASS DOORS
- PROPOSED POWDER COATED ALUMINIUM / STEEL PERSONNEL DOORS.
- F GREY POWDER COATED ROLLER GARAGE DOOR
- G VELUX ROOFLIGHT WITH ANTHRACITE GREY ALUMINIUM FRAMES (SEE SPECIFICATION SHEET FOR STYLE)