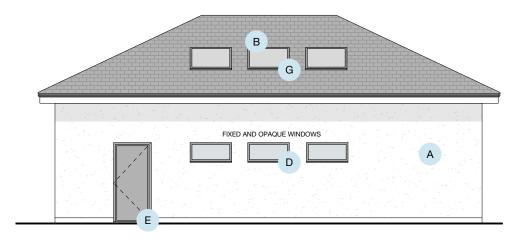

# PROPOSED EAST ELEVATION

PROPOSED NORTH ELEVATION

# MATERIAL KEY

- A WHITE RENDER TO MATCH EXISTING GARAGE
- B PROPOSED GREY SLATE ROOF TILES WITH LEAD RIDGE FLASHING TO MATCH EXISTING GARAGE AND DWELLING
- C PROPOSED BLACK UPVC HALF-ROUND GUTTERING AND DOWNPIPES TO MATCH EXISTING GARAGE AND DWELLING
- D PROPOSED POWDER COATED ALUMINIUM / STEEL FRAME WINDOWS AND GLASS DOORS
- PROPOSED POWDER COATED ALUMINIUM / STEEL PERSONNEL DOORS.
- F GREY POWDER COATED ROLLER GARAGE DOOR
- G VELUX ROOFLIGHT WITH ANTHRACITE GREY ALUMINIUM FRAMES (SEE SPECIFICATION SHEET FOR STYLE)