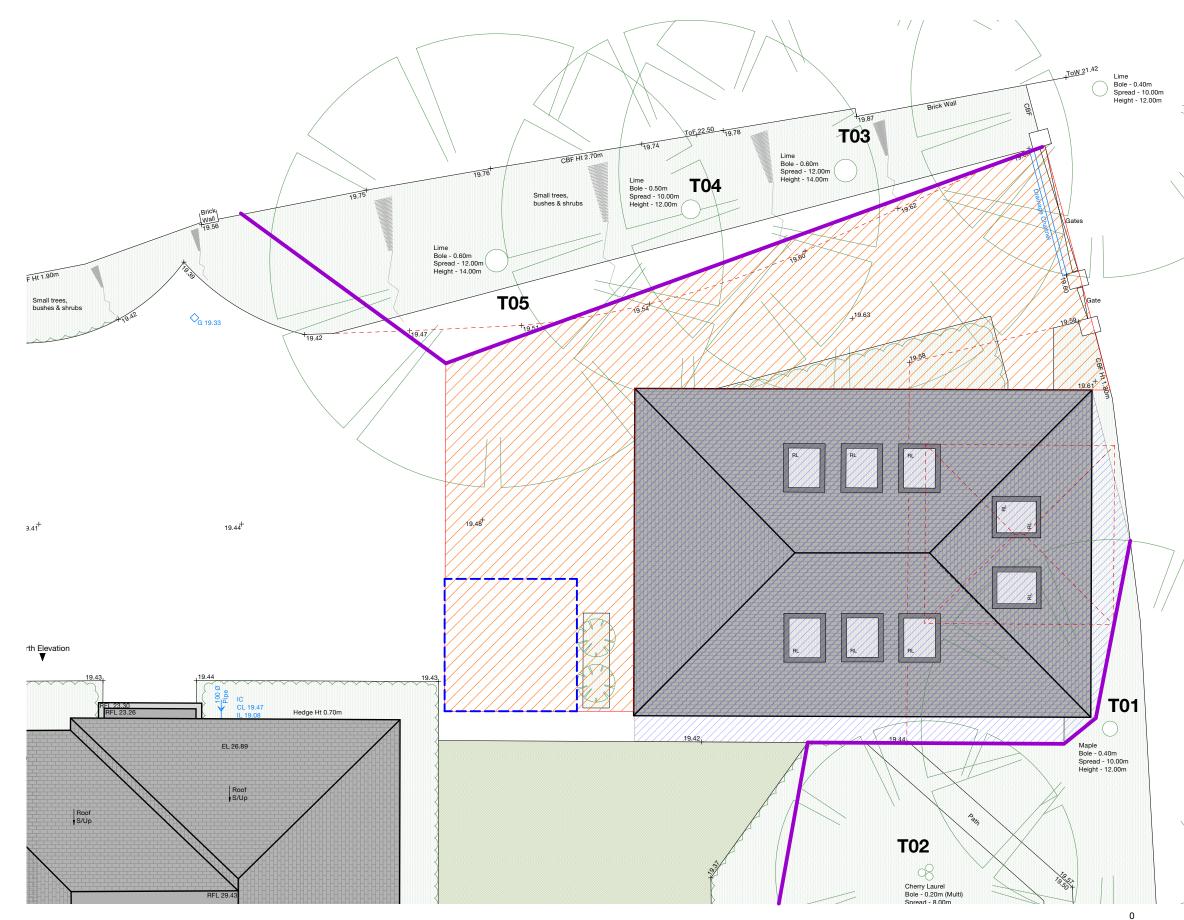

| General Notes<br>Copyright © EdgeDesignWorkshop Ltd. 2023<br>EdgeDesignWorkshop Ltd. is a limited company registered in England and<br>Wales with a registration number 4647312.<br>RIBA Chartered practice 20022034.<br>This drawing is not to be reproduced, copied or given to a third party without<br>express permission. Do not scale drawings. Dimensions govern.<br>All dimensions shall be verified on site before proceeding with the work.<br>All dimensions given in millimetres unless stated otherwise.<br>All drawings to be read in conjunction with other consultants drawings and<br>specifications. EdgeDesignWorkshop Ltd. are to be formally notified of any<br>discrepencies. | Revision | Date | Drawn | Audited | Details of revision | Project<br>JUNIPER HOUSE, MALVERN ROAD, CHELTENHAM,<br>GLOUCESTERSHIRE GL50 2JW      | Drawing Title<br>1578_307 | Date<br>21 11 2021 | E |
|-----------------------------------------------------------------------------------------------------------------------------------------------------------------------------------------------------------------------------------------------------------------------------------------------------------------------------------------------------------------------------------------------------------------------------------------------------------------------------------------------------------------------------------------------------------------------------------------------------------------------------------------------------------------------------------------------------|----------|------|-------|---------|---------------------|--------------------------------------------------------------------------------------|---------------------------|--------------------|---|
|                                                                                                                                                                                                                                                                                                                                                                                                                                                                                                                                                                                                                                                                                                     |          |      |       |         |                     | Description<br>AMENDMENTS TO REPLACEMENT GARAGE FOLLOWING<br>PERMISSION 21/02772/FUL | Description<br>PLANNING   | Drawn<br>SBS       |   |
|                                                                                                                                                                                                                                                                                                                                                                                                                                                                                                                                                                                                                                                                                                     |          |      |       |         |                     | Drawing Title<br>TREE PROTECTION PLAN                                                | Scale<br>1:200 @ A3       | Audited<br>-       |   |

KEY

POTENTIAL EXTENT OF TEMPORARY GROUND PROTECTION AREAS WHERE EXISTING SURFACES MAY BECOME EXPOSED OR DISTURBED DUE TO CONSTRUCTION TRAFFIC / ACTIVITY

AREA DESIGNATED FOR MATERIAL OR WASTE STORAGE

TREE PROTECTION FENCING TO CONFORM TO BS 5837:2012

EXTENT OF HAND TOOLS ONLY. SHALLOW DIG FOUNDATIONS WITH RPA OF NORWAY MAPLE TO STRUCTURAL ENGINEERS DESIGN.

## TREE SCHEDULE

Garage

RFL 22.21

- T01 NORWAY MAPLE
- T02 CHERRY LAUREL
- **T03** LIME
- **T04** LIME
- **T05** LIME