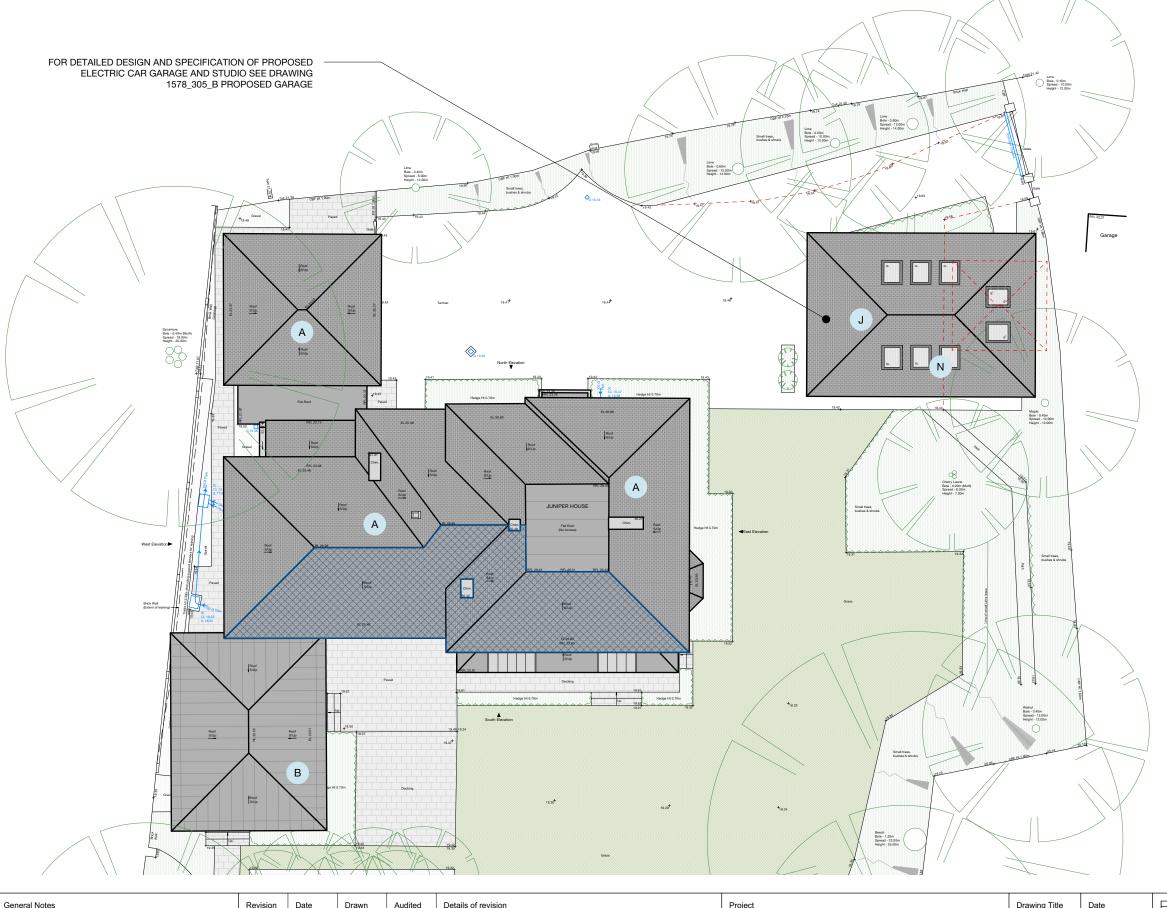

| General Notes                                                                  | Revision | Date     | Drawn | Audited | Details of revision                                                     | Project                                                           | Drawing Title | Date       | EdgeDesignWorkshop                           |                                          |
|--------------------------------------------------------------------------------|----------|----------|-------|---------|-------------------------------------------------------------------------|-------------------------------------------------------------------|---------------|------------|----------------------------------------------|------------------------------------------|
| Copyright © EdgeDesignWorkshop Ltd. 2023                                       | Α        | 13.09.22 | SBS   | -       | S73 application - rooflights added to garage                            | JUNIPER HOUSE, MALVERN ROAD, CHELTENHAM, GLOUCESTERSHIRE GL50 2JW | 1578_303_B    | 13 12 2021 |                                              |                                          |
| EdgeDesignWorkshop Ltd. is a limited company registered in England and         | В        | 22.11.23 | SBS   | -       | S73 application - Split in garage slab necessary to preserve tree roots |                                                                   |               |            | www.edgedesignworkshop.com                   |                                          |
| Wales with a registration number 4647312.                                      |          |          |       |         |                                                                         |                                                                   |               |            |                                              | $\vdash D \setminus \setminus \setminus$ |
| RIBA Chartered practice 20022034.                                              |          |          |       |         |                                                                         | Description                                                       | Description   | Drawn      | 7 Royal Well Place, Cheltenham GL50 3DN      |                                          |
| This drawing is not to be reproduced, copied or given to a third party without |          |          |       |         |                                                                         |                                                                   |               | -          |                                              |                                          |
| express permission. Do not scale drawings. Dimensions govern.                  |          |          |       |         |                                                                         | AMENDMENTS TO REPLACEMENT GARAGE FOLLOWING                        | PLANNING      | MW         | mail@edgedesignworkshop.com                  |                                          |
| All dimensions shall be verified on site before proceeding with the work.      |          |          | -     |         |                                                                         | PERMISSION 21/02772/FUL                                           |               | i l        | 01242 528 111                                |                                          |
| All dimensions given in millimetres unless stated otherwise.                   |          |          |       |         |                                                                         |                                                                   |               |            |                                              |                                          |
| All drawings to be read in conjunction with other consultants drawings and     |          |          |       |         |                                                                         | Drawing Title                                                     | Scale         | Audited    | Plexal 14 East Bay Lane, Here East,          |                                          |
| specifications. EdgeDesignWorkshop Ltd. are to be formally notified of any     |          |          |       |         |                                                                         | PROPOSED BLOCK PLAN                                               | 1:200 @ A3    | JDP        | Queen Elizabeth Olympic Park, London E20 3BS | RIBA ₩ architects                        |
| discrepencies.                                                                 |          |          |       |         |                                                                         |                                                                   |               |            | 020 7781 8177                                | Terbri in distinction                    |
|                                                                                |          |          |       |         |                                                                         |                                                                   |               |            |                                              |                                          |