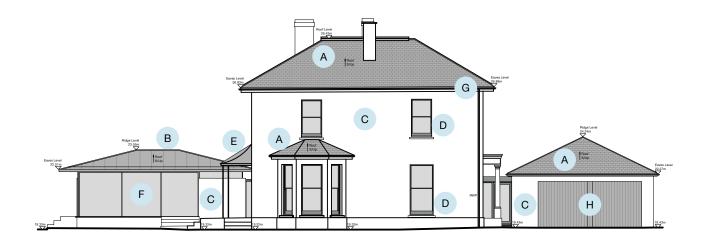

## EXISTING NORTH ELEVATION

EXISTING SOUTH ELEVATION

EXISTING WEST ELEVATION - GARAGE/STORE

## MATERIAL KEY

- A EXISTING GREY SLATE ROOF TILES WITH LEAD RIDGE FLASHING
- B EXISTING STANDING SEAM METAL ROOFING
- C EXISTING WHITE PAINTED RENDER
- D EXISTING DARK GREY PAINTED TIMBER DOORS AND SASH WINDOWS
- E EXISTING REGENCY STYLE IRON VERANDA WITH PARTIALLY GLAZED ROOF
- F EXISTING BLACK ALUMINIUM FRAME GLAZING
- G EXISTING BLACK UPVC HALF-ROUND GUTTER AND DOWNPIPES
- H EXISTING GREY PAINTED TIMBER UP AND OVER DOUBLE GARAGE DOOR
- EXISTING WHITE PAINTED VERTICAL TIMBER CLADDING