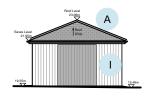

## EXISTING NORTH ELEVATION

EXISTING SOUTH ELEVATION

EXISTING WEST ELEVATION - GARAGE/STORE

## MATERIAL KEY

- A EXISTING GREY SLATE ROOF TILES WITH LEAD RIDGE FLASHING
- B EXISTING STANDING SEAM METAL ROOFING
- C EXISTING WHITE PAINTED RENDER
- D EXISTING DARK GREY PAINTED TIMBER DOORS AND SASH WINDOWS
- E EXISTING REGENCY STYLE IRON VERANDA WITH PARTIALLY GLAZED ROOF
- F EXISTING BLACK ALUMINIUM FRAME GLAZING
- G EXISTING BLACK UPVC HALF-ROUND GUTTER AND DOWNPIPES
- H EXISTING GREY PAINTED TIMBER UP AND OVER DOUBLE GARAGE DOOR
- EXISTING WHITE PAINTED VERTICAL TIMBER CLADDING