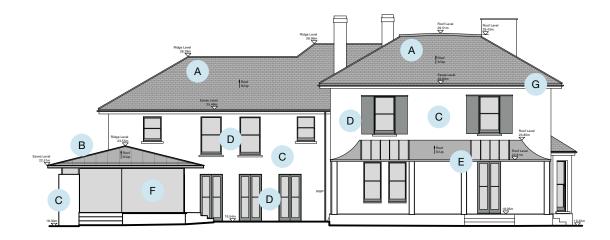

## EXISTING WEST ELEVATION

## MATERIAL KEY

- A EXISTING GREY SLATE ROOF TILES WITH LEAD RIDGE FLASHING
- B EXISTING STANDING SEAM METAL ROOFING
- C EXISTING WHITE PAINTED RENDER
- D EXISTING DARK GREY PAINTED TIMBER DOORS AND SASH WINDOWS
- E EXISTING REGENCY STYLE IRON VERANDA WITH PARTIALLY GLAZED ROOF
- F EXISTING BLACK ALUMINIUM FRAME GLAZING
- G EXISTING BLACK UPVC HALF-ROUND GUTTER AND DOWNPIPES
- H EXISTING GREY PAINTED TIMBER UP AND OVER DOUBLE GARAGE DOOR
- EXISTING WHITE PAINTED VERTICAL TIMBER CLADDING