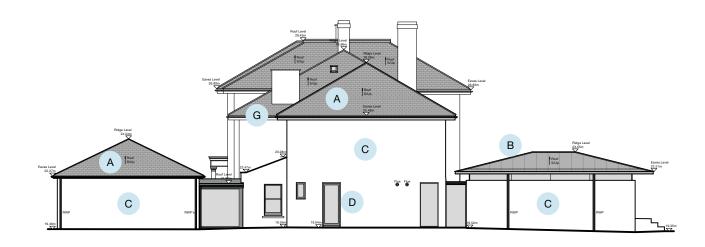

## EXISTING NORTH ELEVATION

EXISTING SOUTH ELEVATION

EXISTING WEST ELEVATION - GARAGE/STORE

## EXISTING EAST ELEVATION

## EXISTING WEST ELEVATION

## MATERIAL KEY

- A EXISTING GREY SLATE ROOF TILES WITH LEAD RIDGE FLASHING
- B EXISTING STANDING SEAM METAL ROOFING
- C EXISTING WHITE PAINTED RENDER
- D EXISTING DARK GREY PAINTED TIMBER DOORS AND SASH WINDOWS
- E EXISTING REGENCY STYLE IRON VERANDA WITH PARTIALLY GLAZED ROOF
- F EXISTING BLACK ALUMINIUM FRAME GLAZING
- G EXISTING BLACK UPVC HALF-ROUND GUTTER AND DOWNPIPES
- H EXISTING GREY PAINTED TIMBER UP AND OVER DOUBLE GARAGE DOOR
- EXISTING WHITE PAINTED VERTICAL TIMBER CLADDING