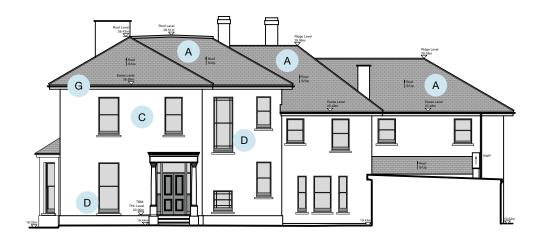

## EXISTING EAST ELEVATION

## MATERIAL KEY

- A EXISTING GREY SLATE ROOF TILES WITH LEAD RIDGE FLASHING
- B EXISTING STANDING SEAM METAL ROOFING
- C EXISTING WHITE PAINTED RENDER
- D EXISTING DARK GREY PAINTED TIMBER DOORS AND SASH WINDOWS
- E EXISTING REGENCY STYLE IRON VERANDA WITH PARTIALLY GLAZED ROOF
- F EXISTING BLACK ALUMINIUM FRAME GLAZING
- G EXISTING BLACK UPVC HALF-ROUND GUTTER AND DOWNPIPES
- H EXISTING GREY PAINTED TIMBER UP AND OVER DOUBLE GARAGE DOOR
- EXISTING WHITE PAINTED VERTICAL TIMBER CLADDING