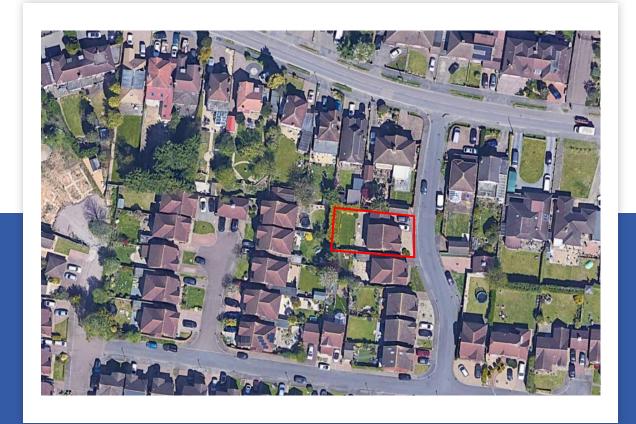

### **Project details**



#### **Client property address:**

2 Tudor Manor Gardens Three Rivers WD25 9TQ

#### Resi address:

29 Albert Embankment, London, SE1 7TJ, London Borough of Lambeth

#### **Resi Contact:**

0208 068 4811 planning@resi.co.uk

### **Introduction & Context**

#### **Description of Proposed Works**

Proposed two storey side extension following demolition of existing garage and all associated works at 2 Tudor Manor Gardens.

#### **Parking Provisions**

Due to the nature of this development involving conversion of the existing garage the alternative parking arrangements have been carefully considered and located to the driveway to allow no disruption to the access or parking.

# **Site Analysis**

**Aerial Map** 



# **Site Analysis**

**Site Location Plan** 



created on edozo

Plotted Scale - 1:1,250

# **Site Analysis**

**Existing Photographs** 





Front view and Driveway