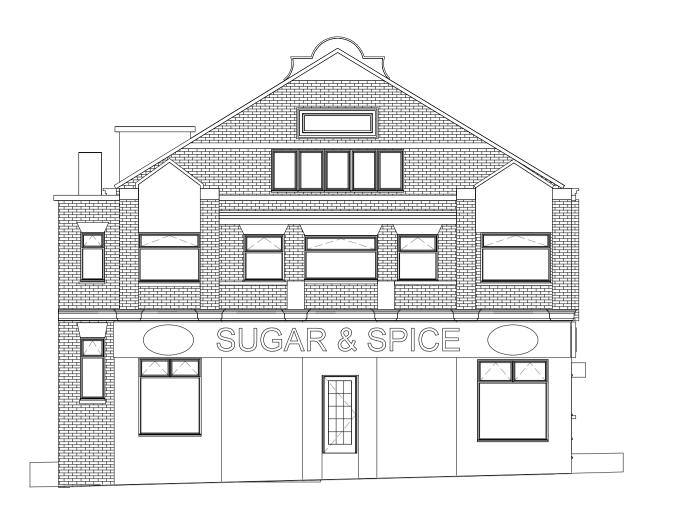

## **Existing Front**

1:100



Existing Ground Floor
1:100

## Existing Side 1:100



Existing First Floor
1:100

# **Existing Side (2)** 1:100



Existing Roof Plan
1:100

Scale: @ A1. Do NOT scale from this drawing. If in doubt, ask. Dimensions must be checked by contractor before work is commenced.

This drawing remains the property of Belal Rashid Technical Architecture and should not be reproduced in full or in part without prior consent from Belal Rashid Technical Architecture.



## **Existing Rear**

1:100

### Client:

Mr Zafar Abbas

### Project:

Firstfloor residential conversion

#### Proiect Address: 122 Copster Hill Oldham

Greater Manchester OL8 1BS

Drawing Name:

Drawing Number: A101.B Drawing Date: 06/10/23 Author: B.Rashid

Belal Rashid Technical Architecture Offi