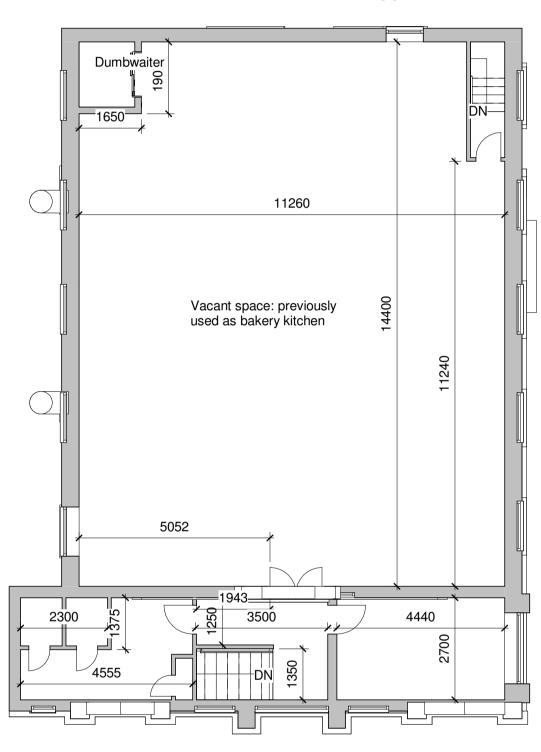

## **Existing Front**

1:100



Existing Ground Floor
1:100

## Existing Side 1:100



Existing First Floor
1:100

# **Existing Side (2)** 1:100



Existing Roof Plan
1:100

Scale: @ A1. Do NOT scale from this drawing. If in doubt, ask. Dimensions must be checked by contractor before work is commenced.

This drawing remains the property of Belal Rashid Technical Architecture and should not be reproduced in full or in part without prior consent from Belal Rashid Technical Architecture.



## **Existing Rear**

1:100

### Client:

Mr Zafar Abbas

### Project:

Firstfloor residential conversion

#### Proiect Address: 122 Copster Hill Oldham

Greater Manchester OL8 1BS

Drawing Name:

Drawing Number: A101.B Drawing Date: 06/10/23 Author: B.Rashid

Belal Rashid Technical Architecture Office 12 Falcon Business Centre Victoria Street Oldham OL9 0HB

Email: belal.rashid@brta.co.uk