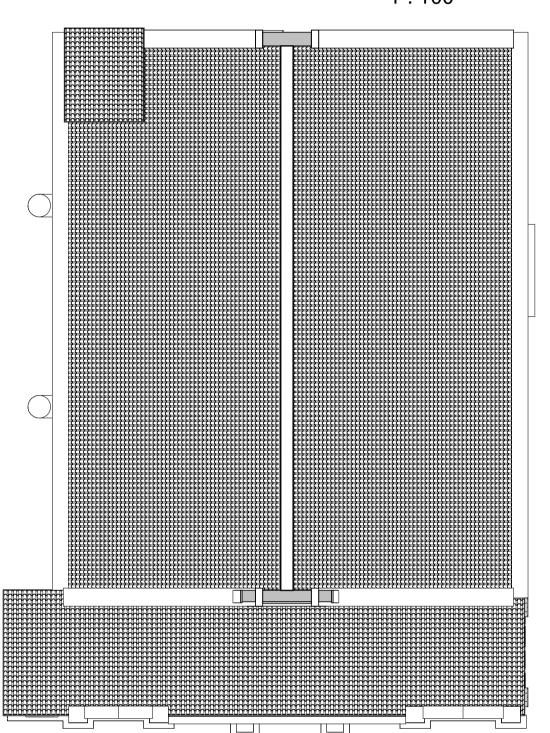

# **Existing Side (2)** 1:100

Existing Roof Plan
1:100

Scale: @ A1. Do NOT scale from this drawing. If in doubt, ask. Dimensions must be checked by contractor before work is commenced.

This drawing remains the property of Belal Rashid Technical Architecture and should not be reproduced in full or in part without prior consent from Belal Rashid Technical Architecture.