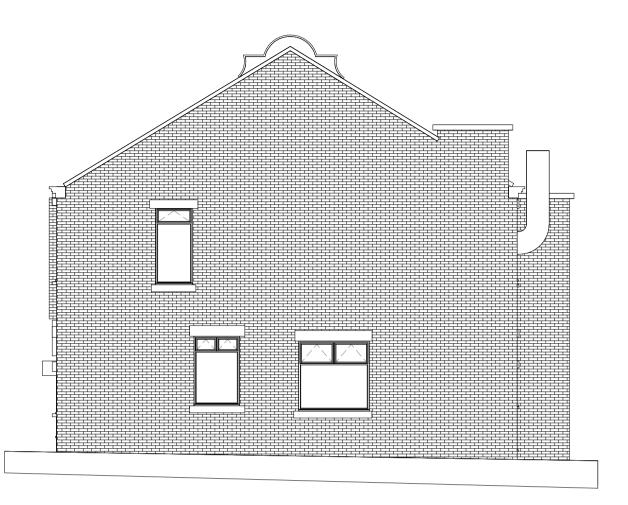

## Existing Side 1:100

Existing First Floor
1:100

# **Existing Side (2)** 1:100

Existing Roof Plan
1:100

Scale: @ A1. Do NOT scale from this drawing. If in doubt, ask. Dimensions must be checked by contractor before work is commenced.

This drawing remains the property of Belal Rashid Technical Architecture and should not be reproduced in full or in part without prior consent from Belal Rashid Technical Architecture.

## **Existing Rear**

1:100