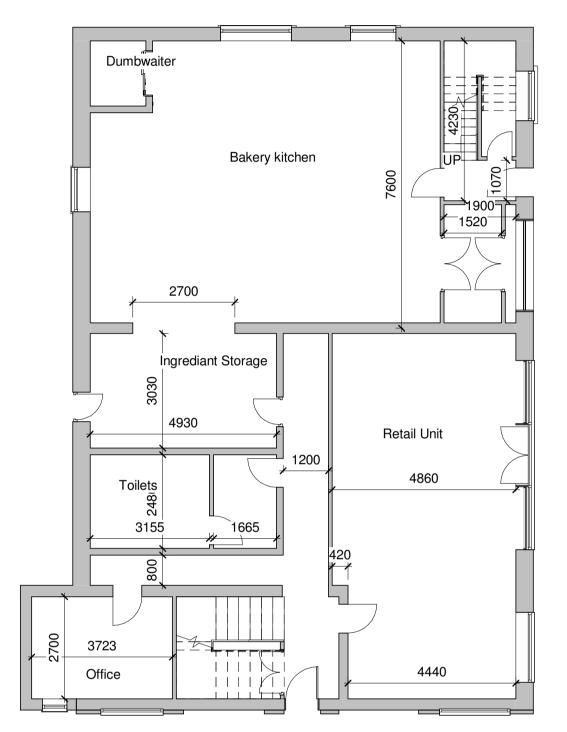

## **Existing Front**

1:100



Existing Ground Floor
1:100

## Existing Side 1:100



Existing First Floor
1:100

# **Existing Side (2)** 1:100



Existing Roof Plan
1:100

Scale: @ A1. Do NOT scale from this drawing. If in doubt, ask. Dimensions must be checked by contractor before work is commenced.

This drawing remains the property of Belal Rashid Technical Architecture and should not be reproduced in full or in part without prior consent from Belal Rashid Technical Architecture.



## **Existing Rear**

1:100

### Client:

Mr Zafar Abbas

### Project:

Firstfloor residential conversion

#### Proiect Address: 122 Copster Hill Oldham

Greater Manchester OL8 1BS

Drawing Name:

Drawing Number: A101.B Drawing Date: 06/10/23 Author: B.Rashid

Belal Rashid Technical Architecture Office 12 Falcon Business Centre Victori