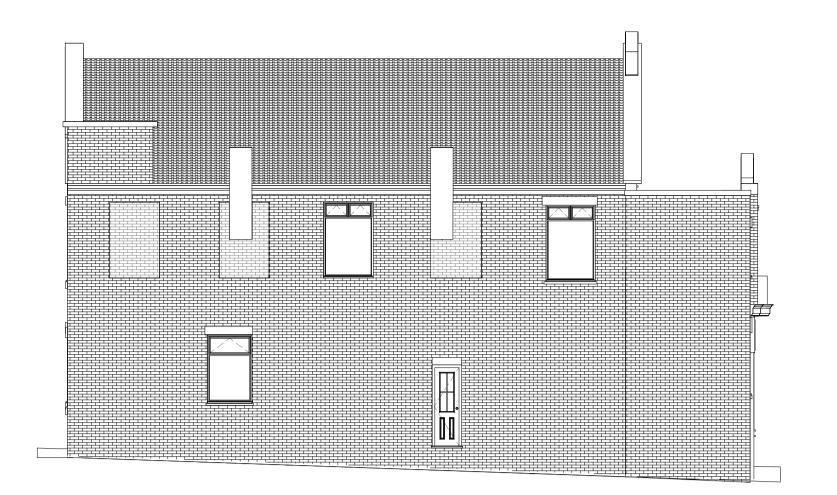

## **Existing Front**

1:100



Existing Ground Floor
1:100

## Existing Side 1:100



Existing First Floor
1:100

# **Existing Side (2)** 1:100



Existing Roof Plan
1:100

Scale: @ A1. Do NOT scale from this drawing. If in doubt, ask. Dimensions must be checked by contractor before work is commenced.

This drawing remains the property of Belal Rashid Technical Architecture and should not be reproduced in full or in part without prior consent from Belal Rashid Technical Architecture.



## **Existing Rear**

1:100

### Client:

Mr Zafar Abbas

### Project:

Firstfloor residential conversion

#### Proiect Address: 122 Copster Hill Oldham

Greater Manchester OL8 1BS

Drawing Name:

Drawing Number: A101.B Drawing Date: 06/10/23 Author: B.Rashid

Belal Rashid Technical Architecture Office