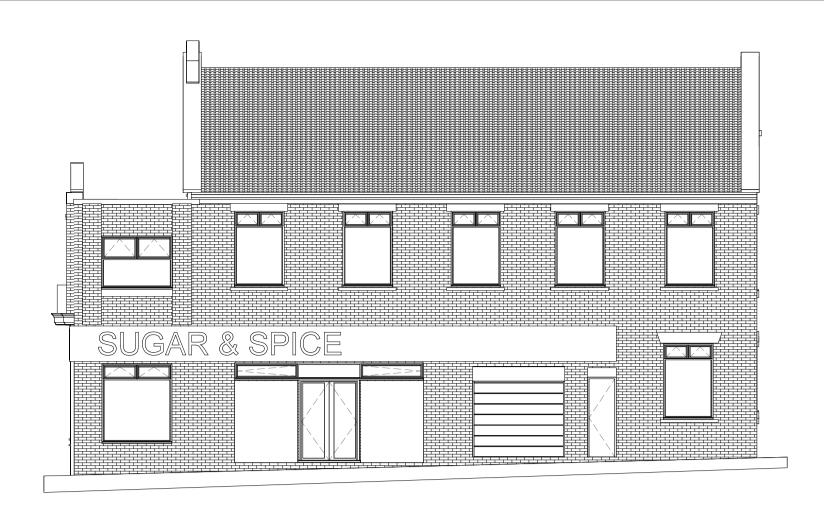

## **Existing Front**

1:100



Existing Ground Floor
1:100

## Existing Side 1:100



Existing First Floor
1:100

# **Existing Side (2)** 1:100



Existing Roof Plan
1:100

Scale: @ A1. Do NOT scale from this drawing. If in doubt, ask. Dimensions must be checked by contractor before work is commenced.

This drawing remains the property of Belal Rashid Technical Architecture and should not be reproduced in full or in part without prior consent from Belal Rashid Technical Architecture.



## **Existing Rear**

1:100

### Client:

Mr Zafar Abbas

### Project:

Firstfloor residential conversion

#### Proiect Address: 122 Copster Hill Oldham

Greater Manchester OL8 1BS

Drawing Name:

Drawing Number: A101.B Drawing Date: 06/10/23 Author: B.Rashid

Belal Rashid Technical Architecture Office 1