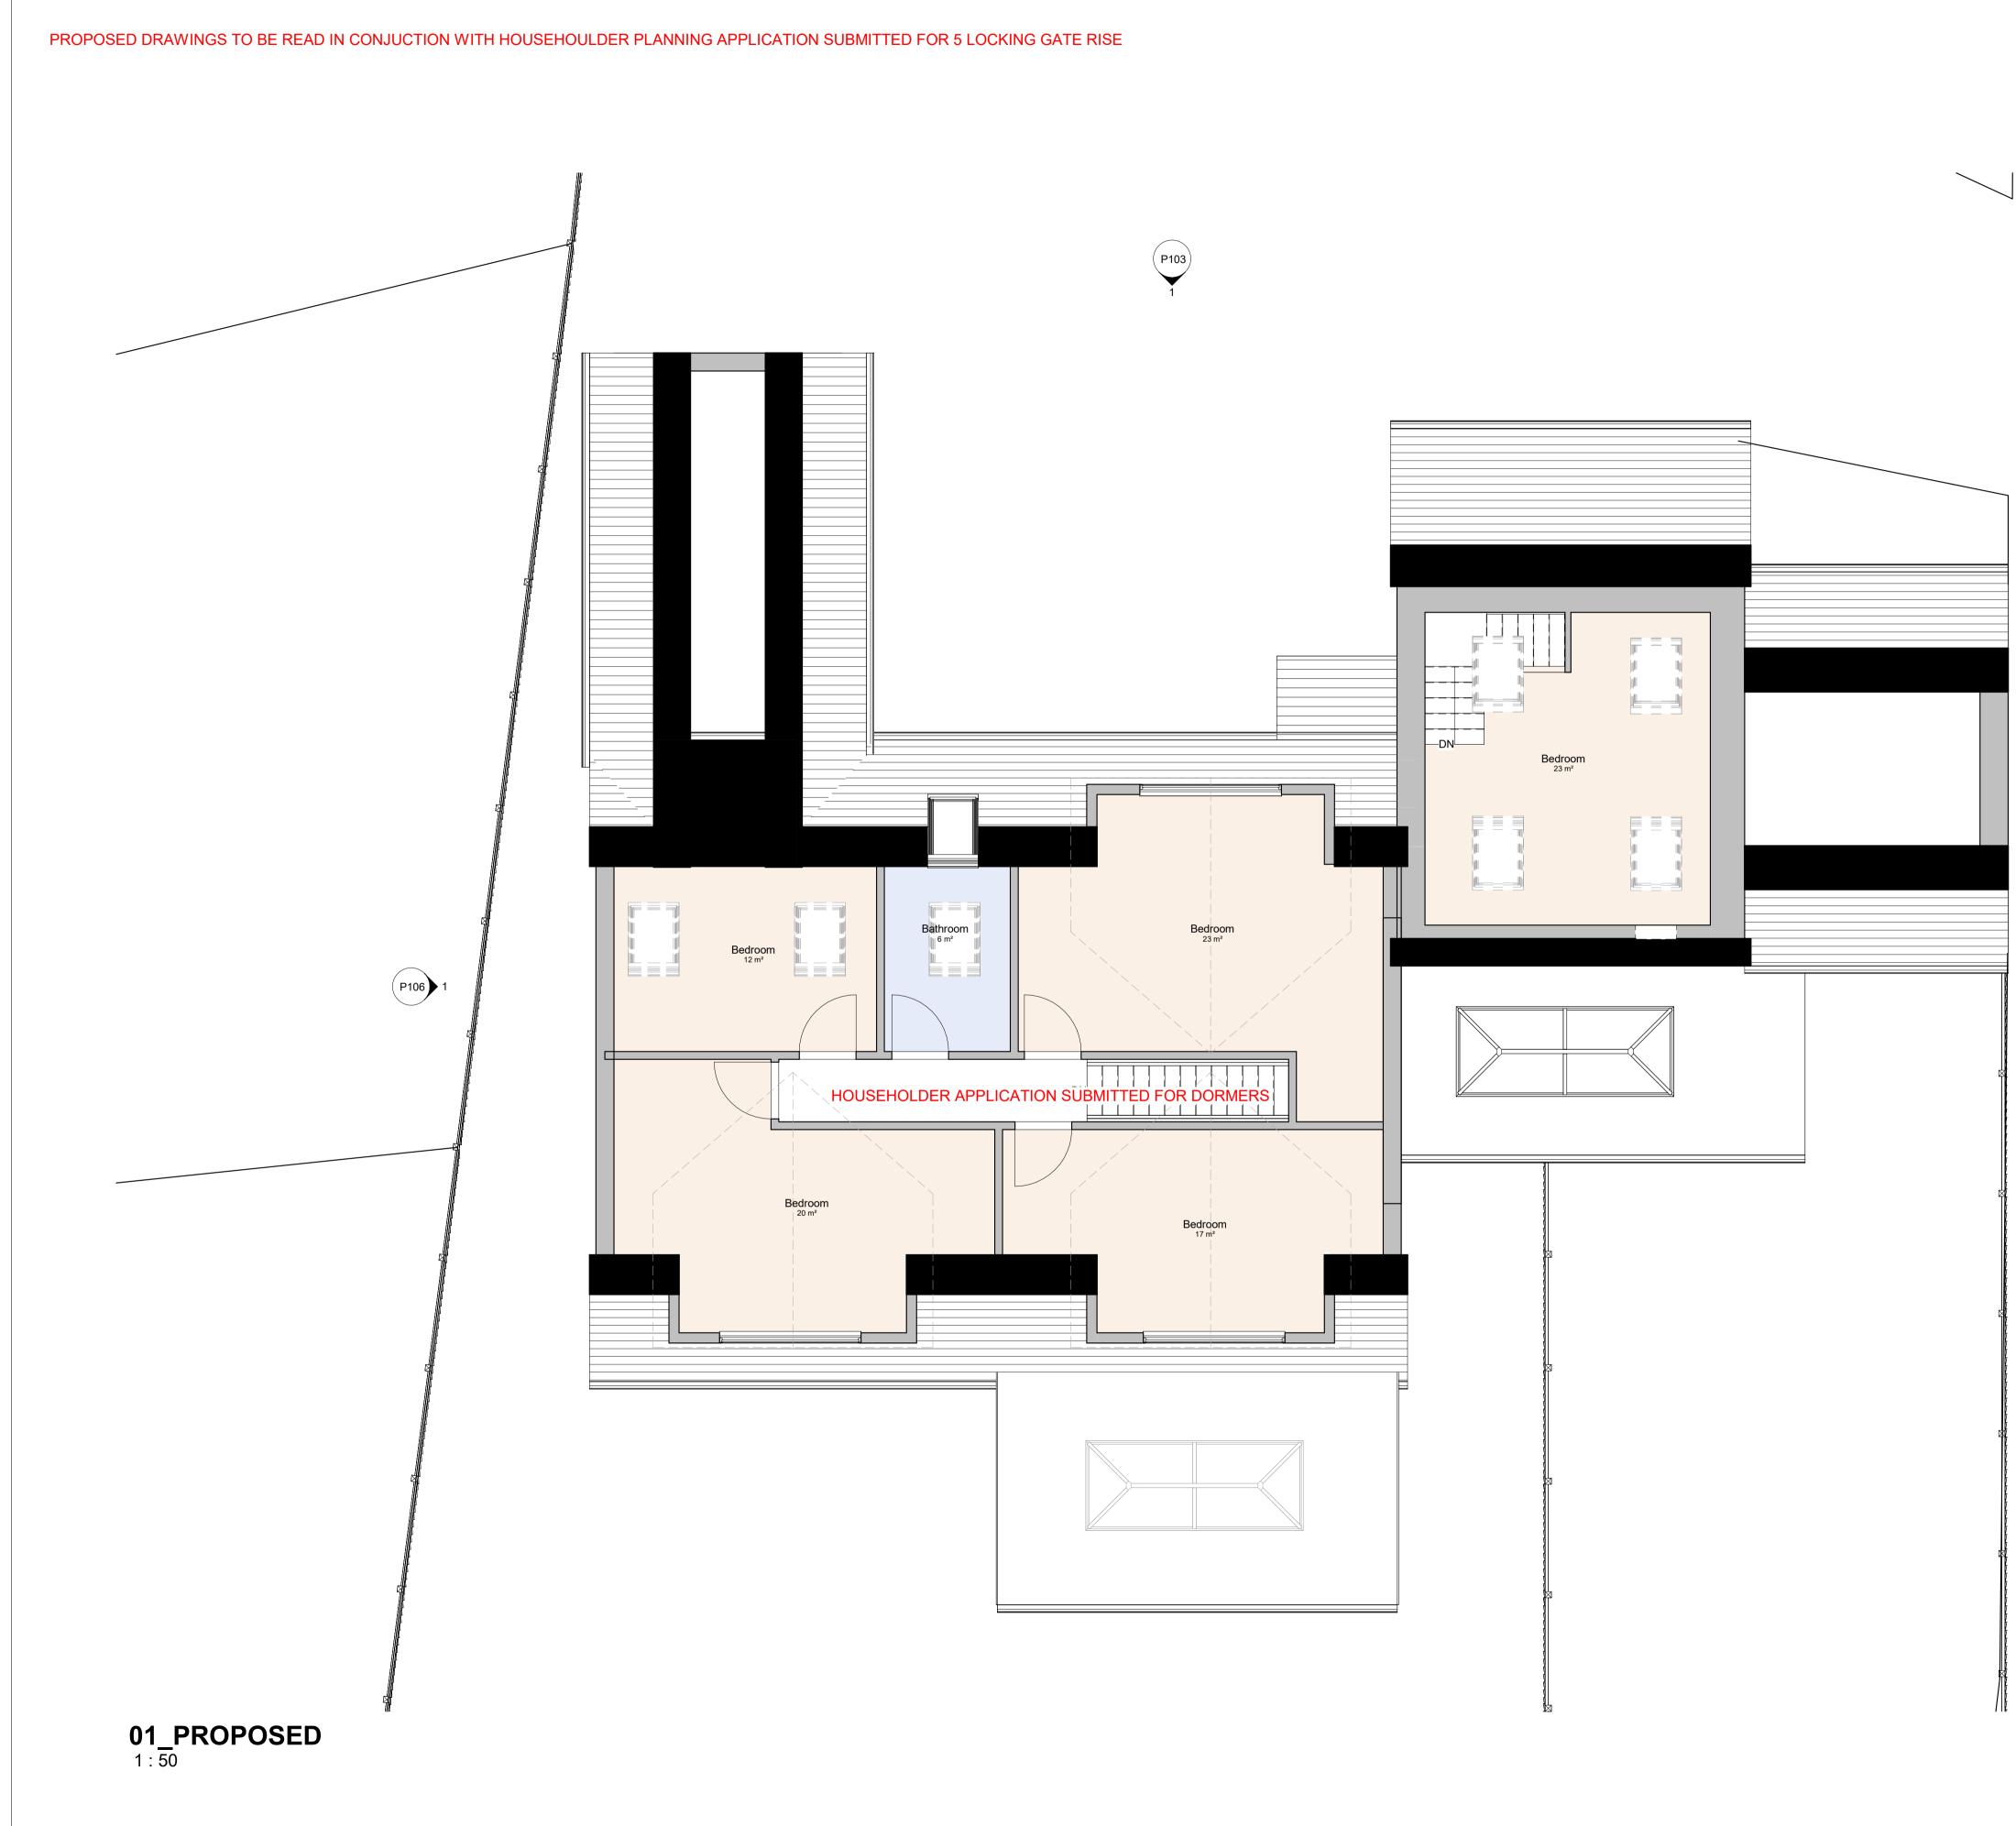

| Project     | Locking Gate Rise    |
|-------------|----------------------|
| Client      | Homeowner            |
| Title       | Proposed First Floor |
| Number      | P101                 |
| Scale       | 1 : 50 at A1         |
| Revision    |                      |
| Description |                      |
| Status      | Planning             |
| Drawn       | Author               |
| Date        |                      |