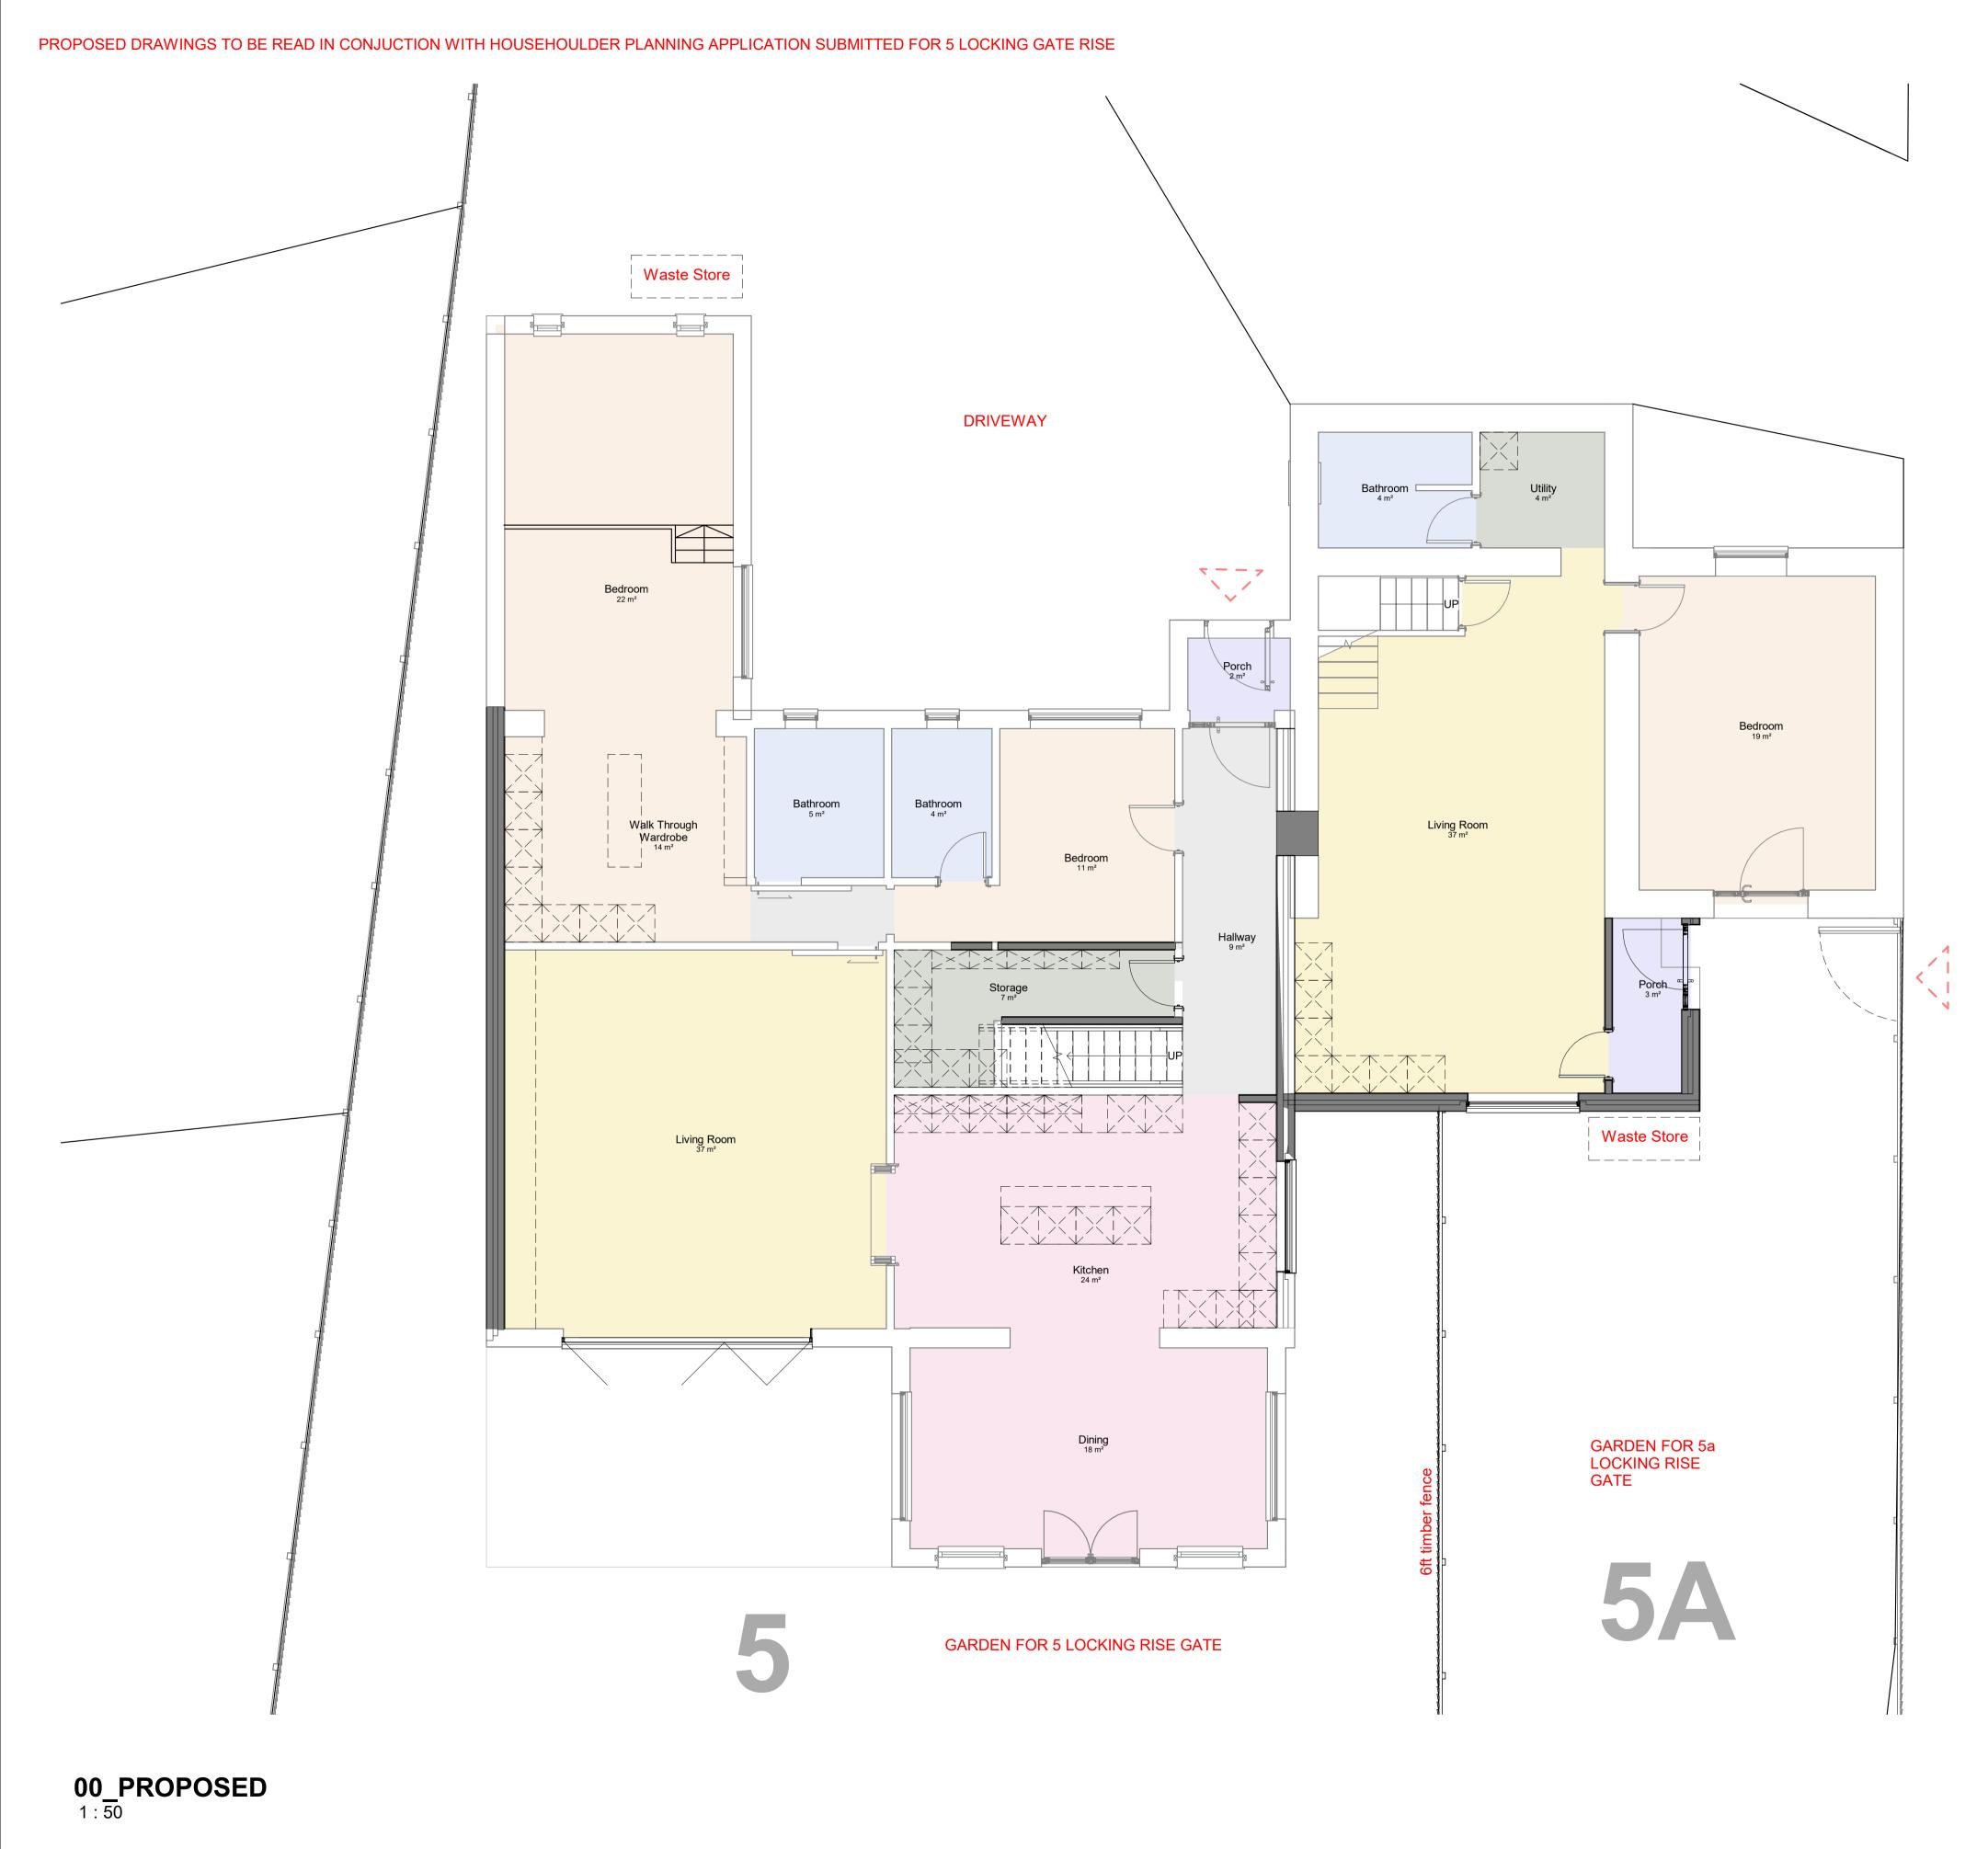

| Project     | Locking Gate Rise     |
|-------------|-----------------------|
| Client      | Homeowner             |
| Title       | Proposed Ground Floor |
| Number      | P100                  |
| Scale       | 1 : 50 at A1          |
| Revision    | Α                     |
| Description | Issued for planning   |
| Status      | Planning              |
| Drawn       | Author                |
| Date        | 09.11.23              |