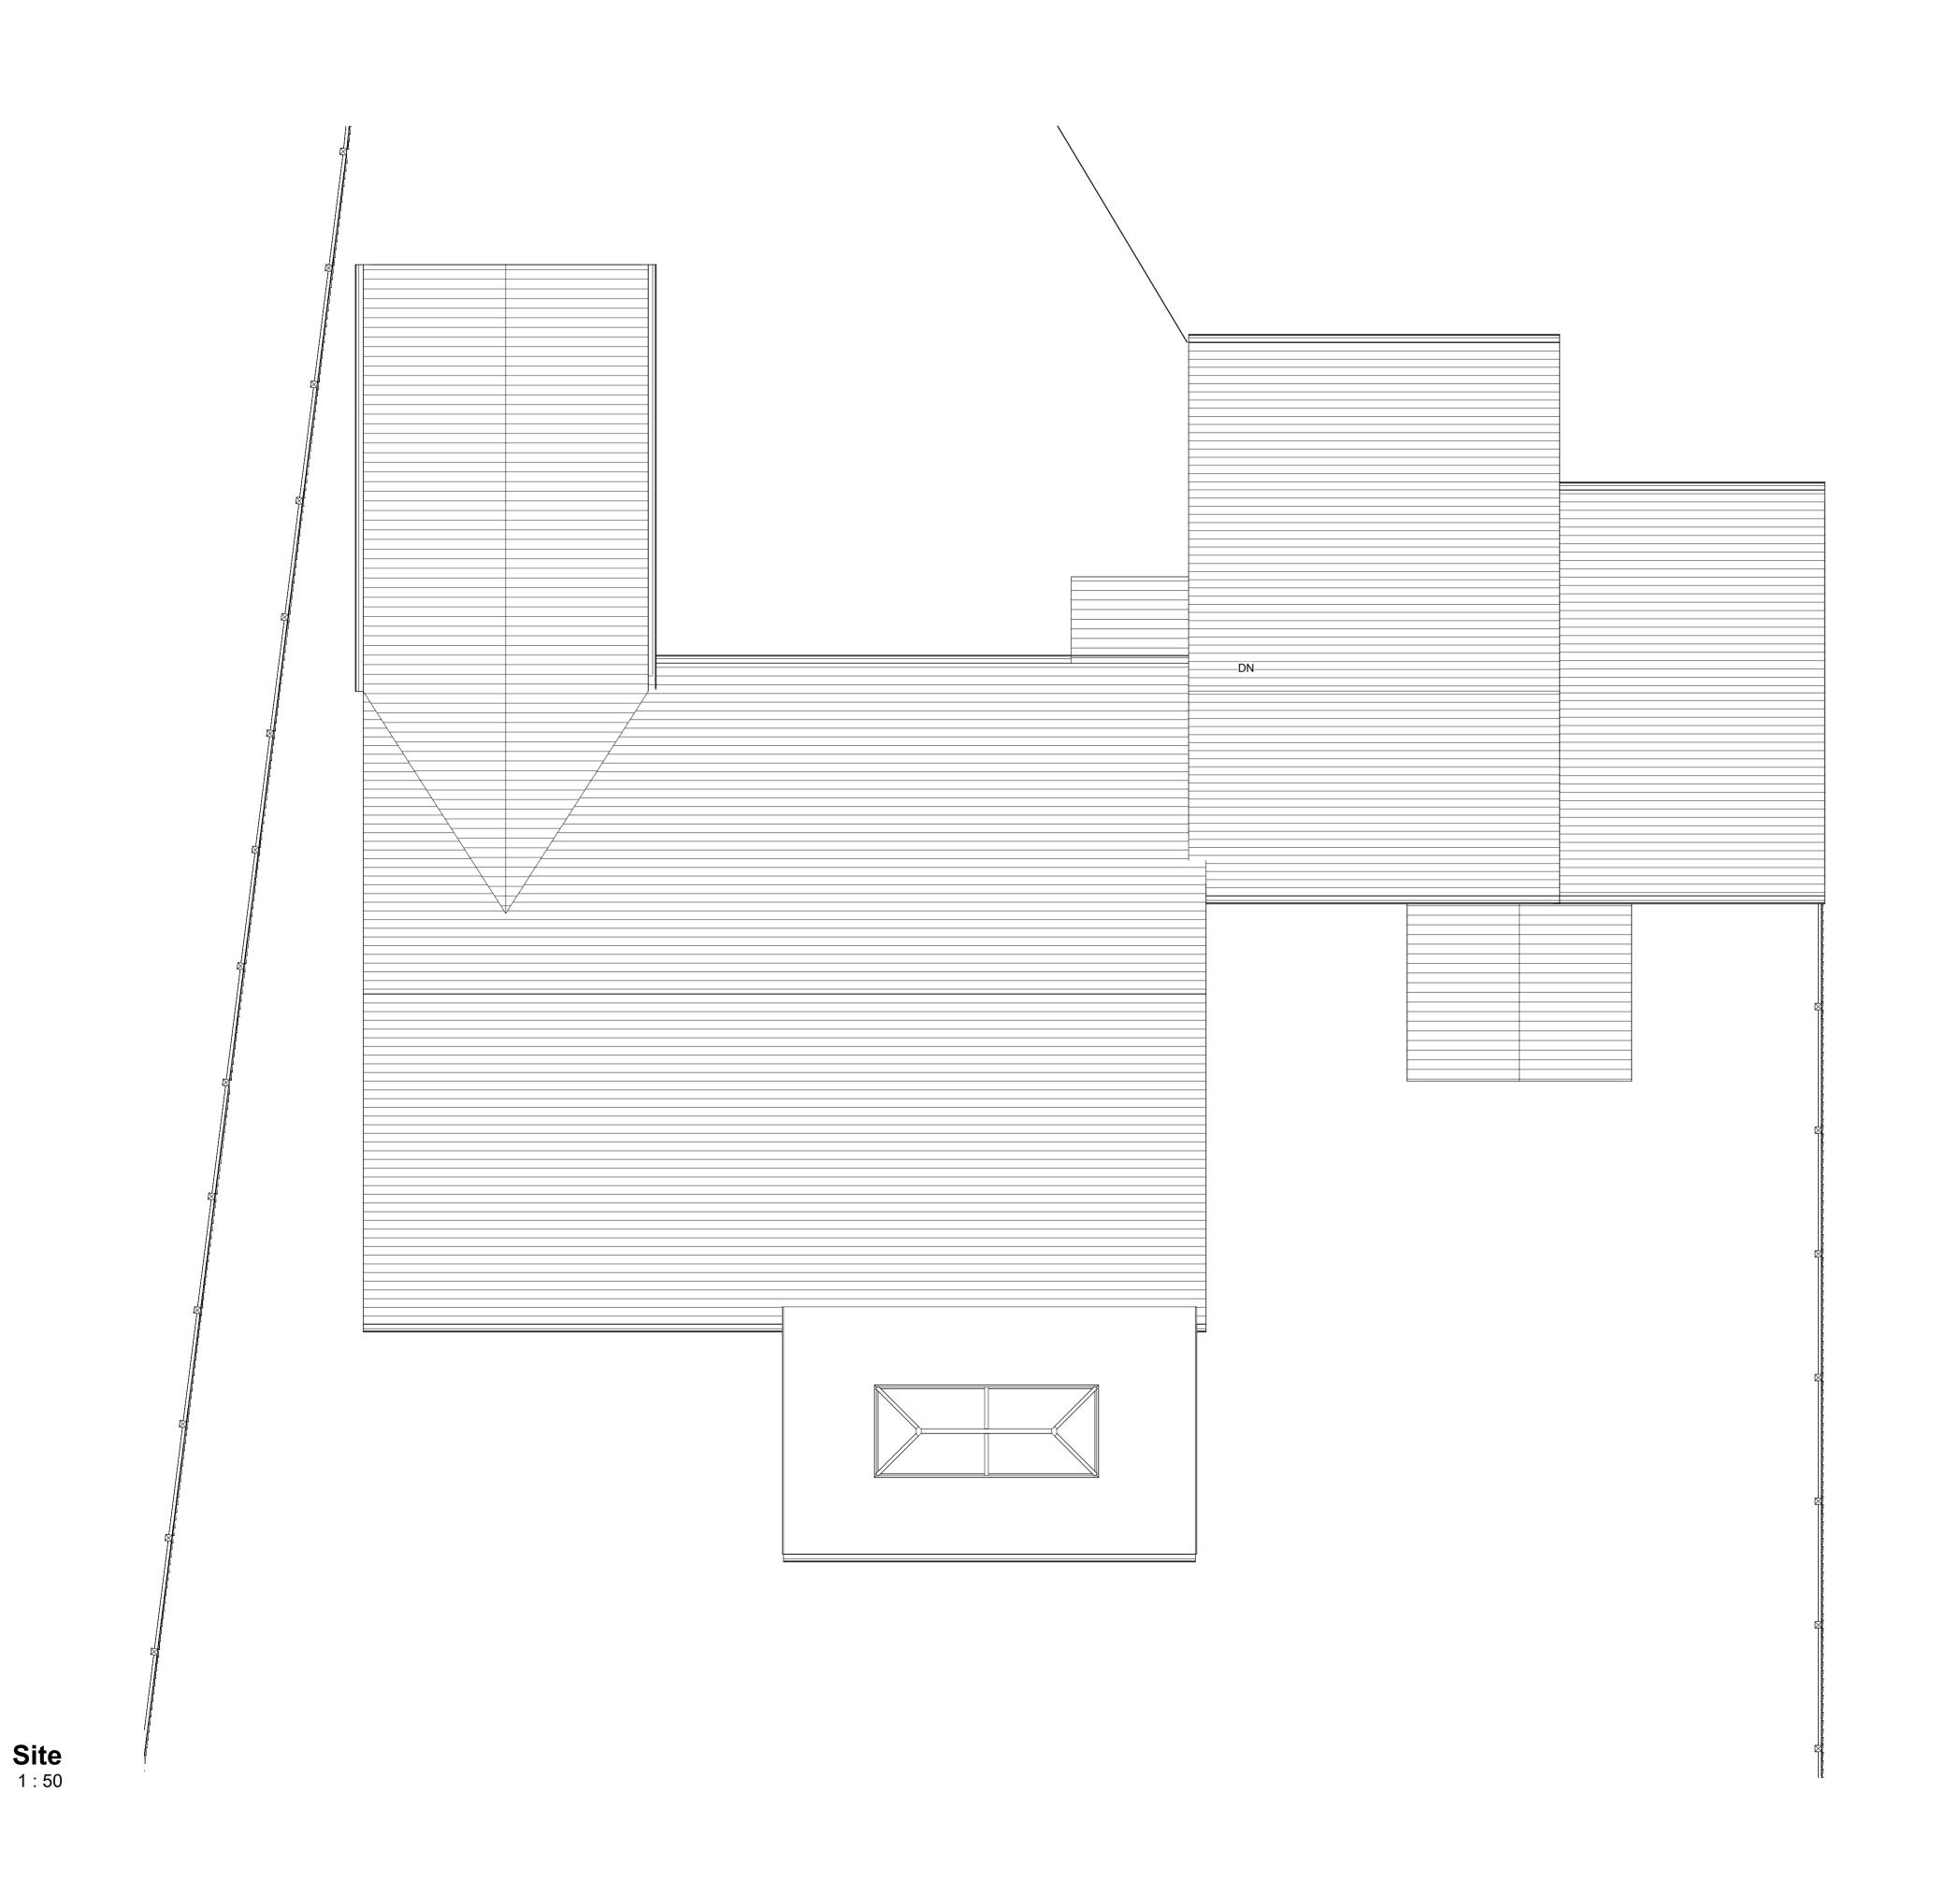

| Project     | Locking Gate Rise   |
|-------------|---------------------|
| Client      | Homeowner           |
| Title       | Existing Roof Plan  |
| Number      | A102                |
| Scale       | 1 : 50 at A1        |
| Revision    | А                   |
| Description | Issued for Planning |
| Status      | Planning            |
| Drawn       | Author              |
| Date        | 07.11.23            |
|             |                     |