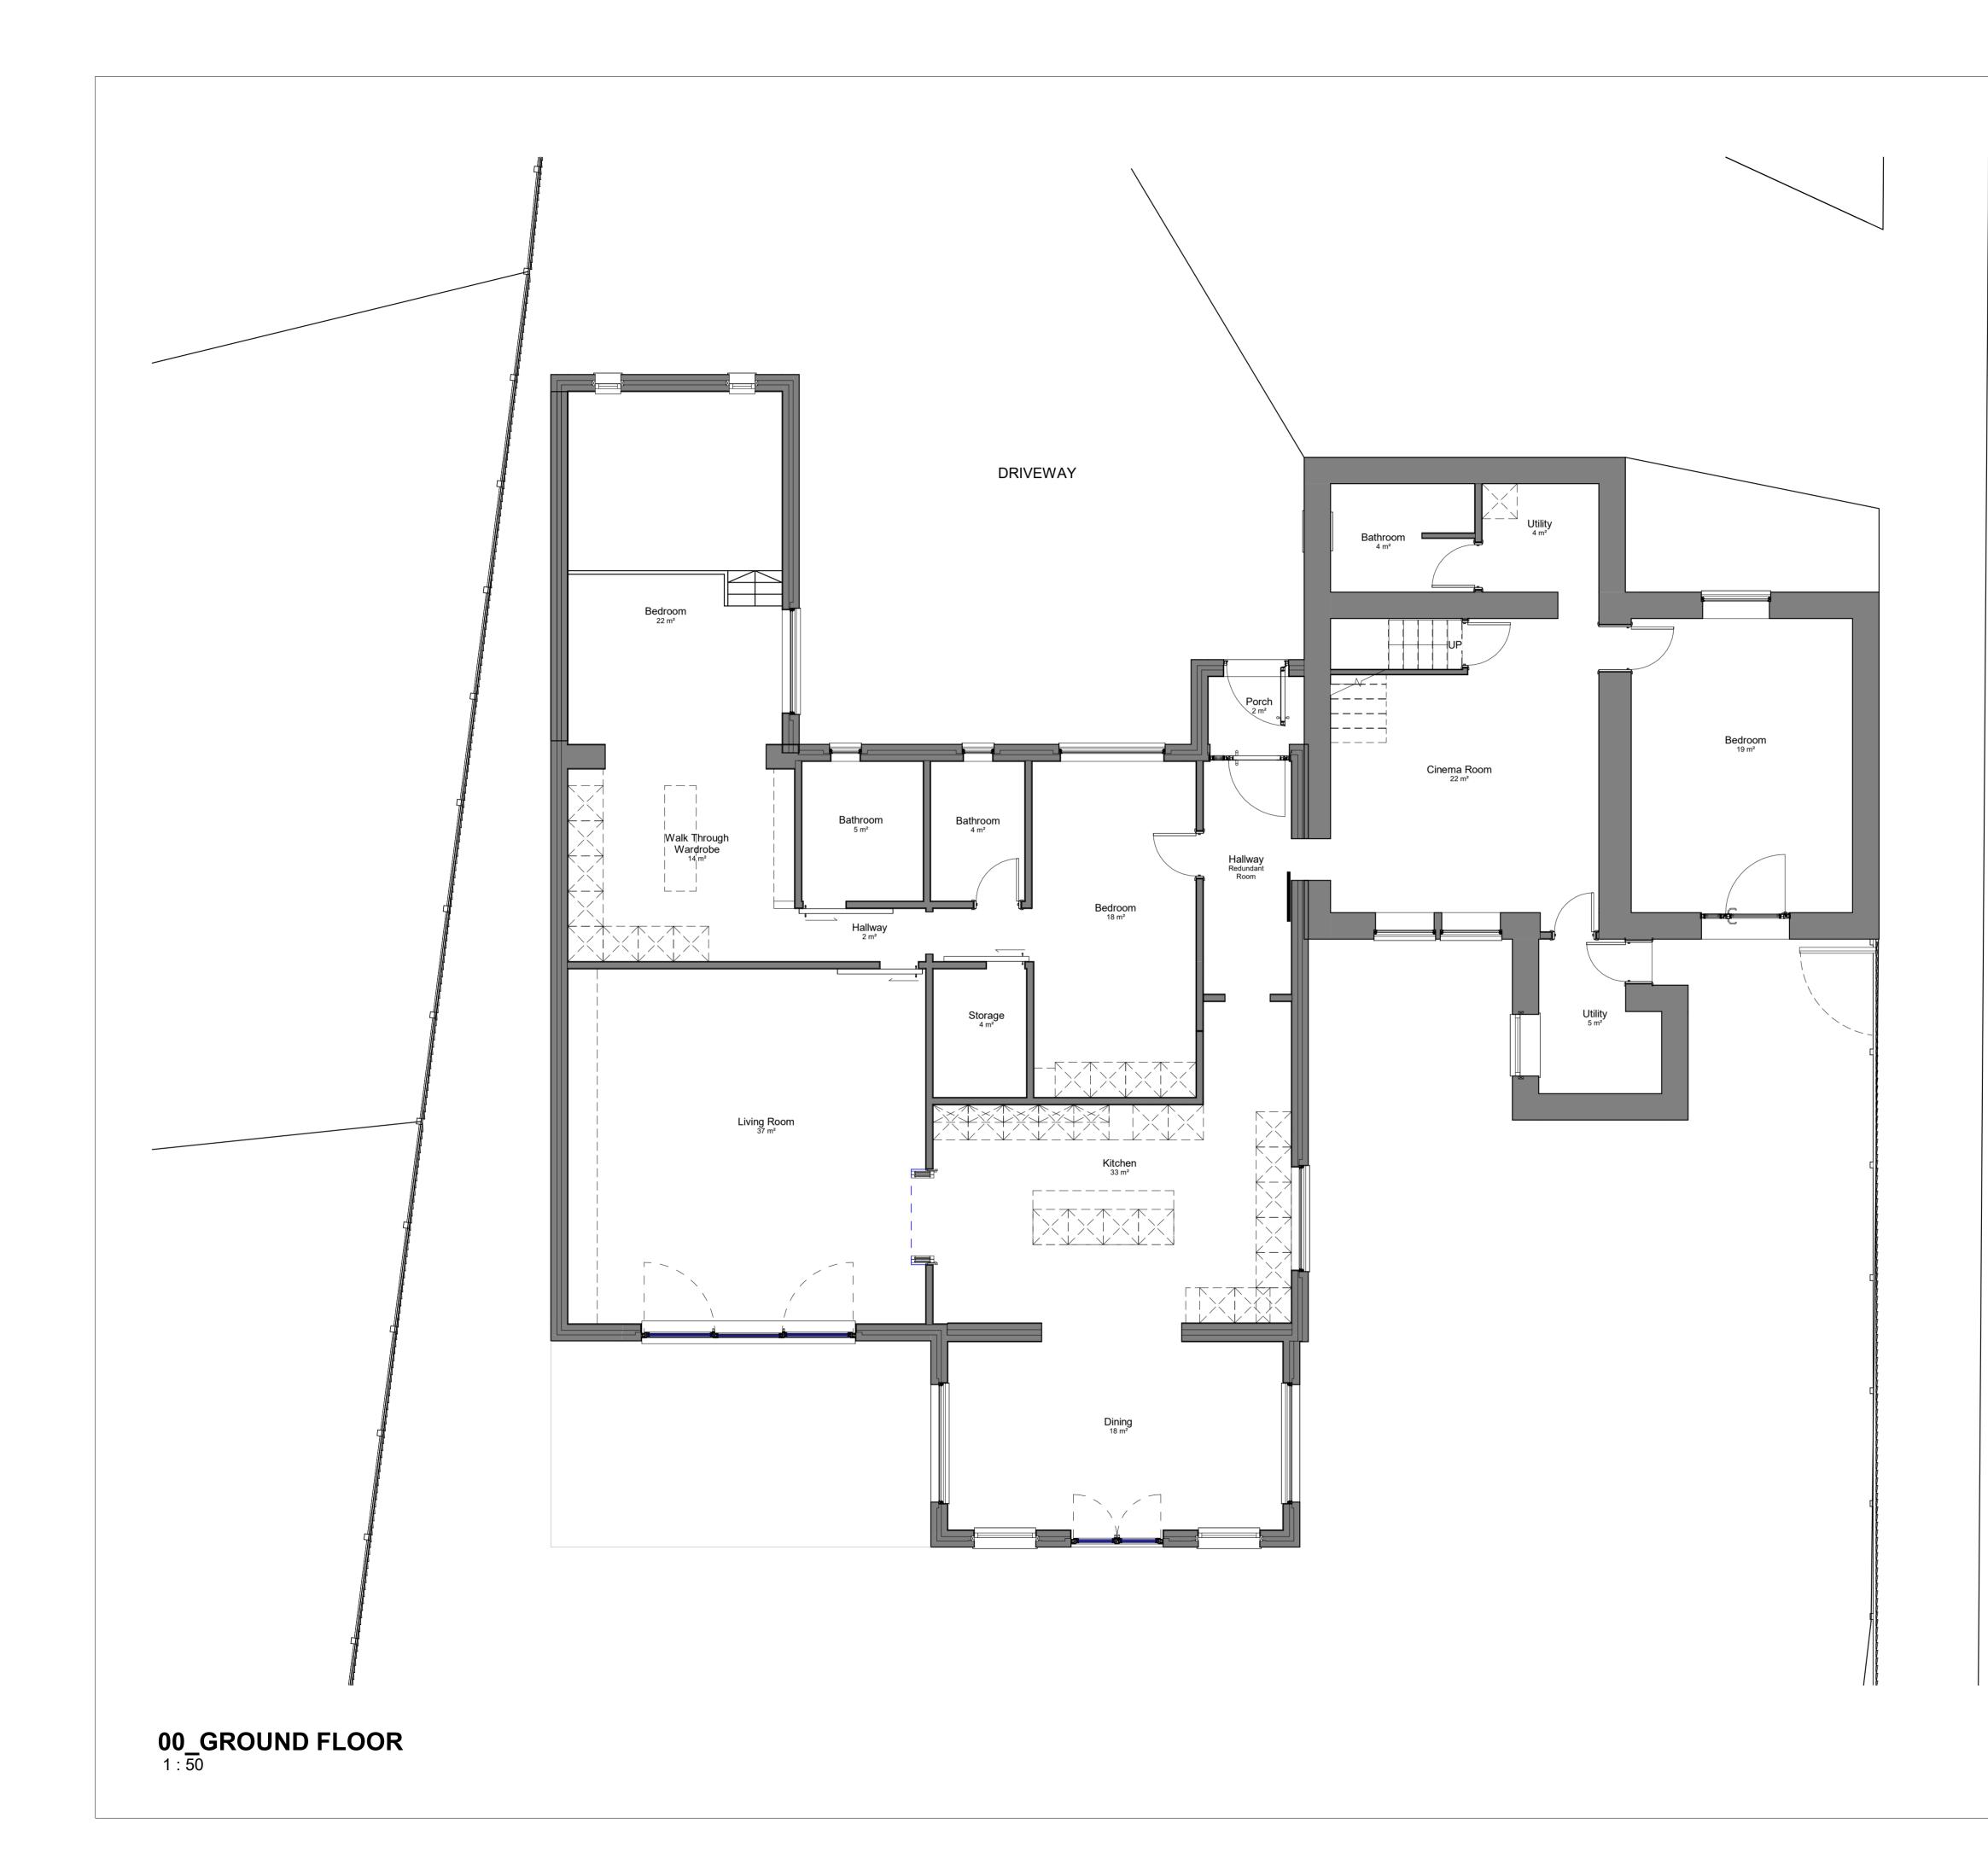

| Project     | Locking Gate Rise     |
|-------------|-----------------------|
| Client      | Homeowner             |
| Title       | Existing Ground Floor |
| Number      | A100                  |
| Scale       | 1 : 50 at A1          |
| Revision    | A                     |
| Description | Issued for Planning   |
| Status      | Planning              |
| Drawn       | SS                    |
| Date        | 07.11.23              |