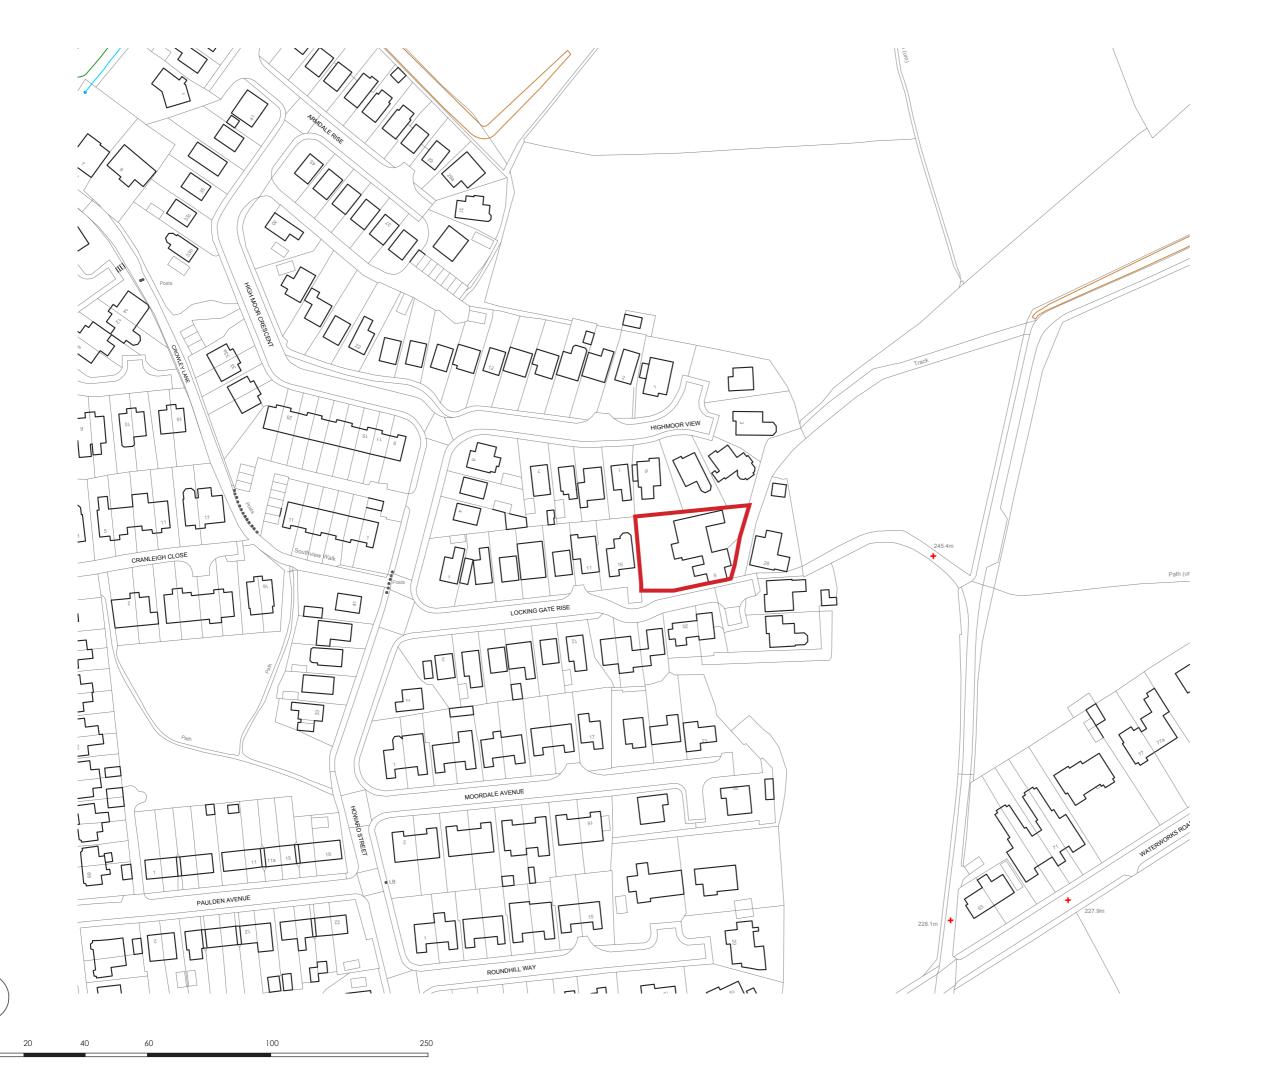

 Rev
 Date
 Description

 A
 21/11/23
 Issued for Planning

CLIENT:
Property Owner

PROJECT: 5 Locking Gate Rise Oldham OL4 2SP

TITLE: REV:

Location Plan A

SCALE: DATE: 1:1250 @ A3 Nov 2023

DRAWING NO.