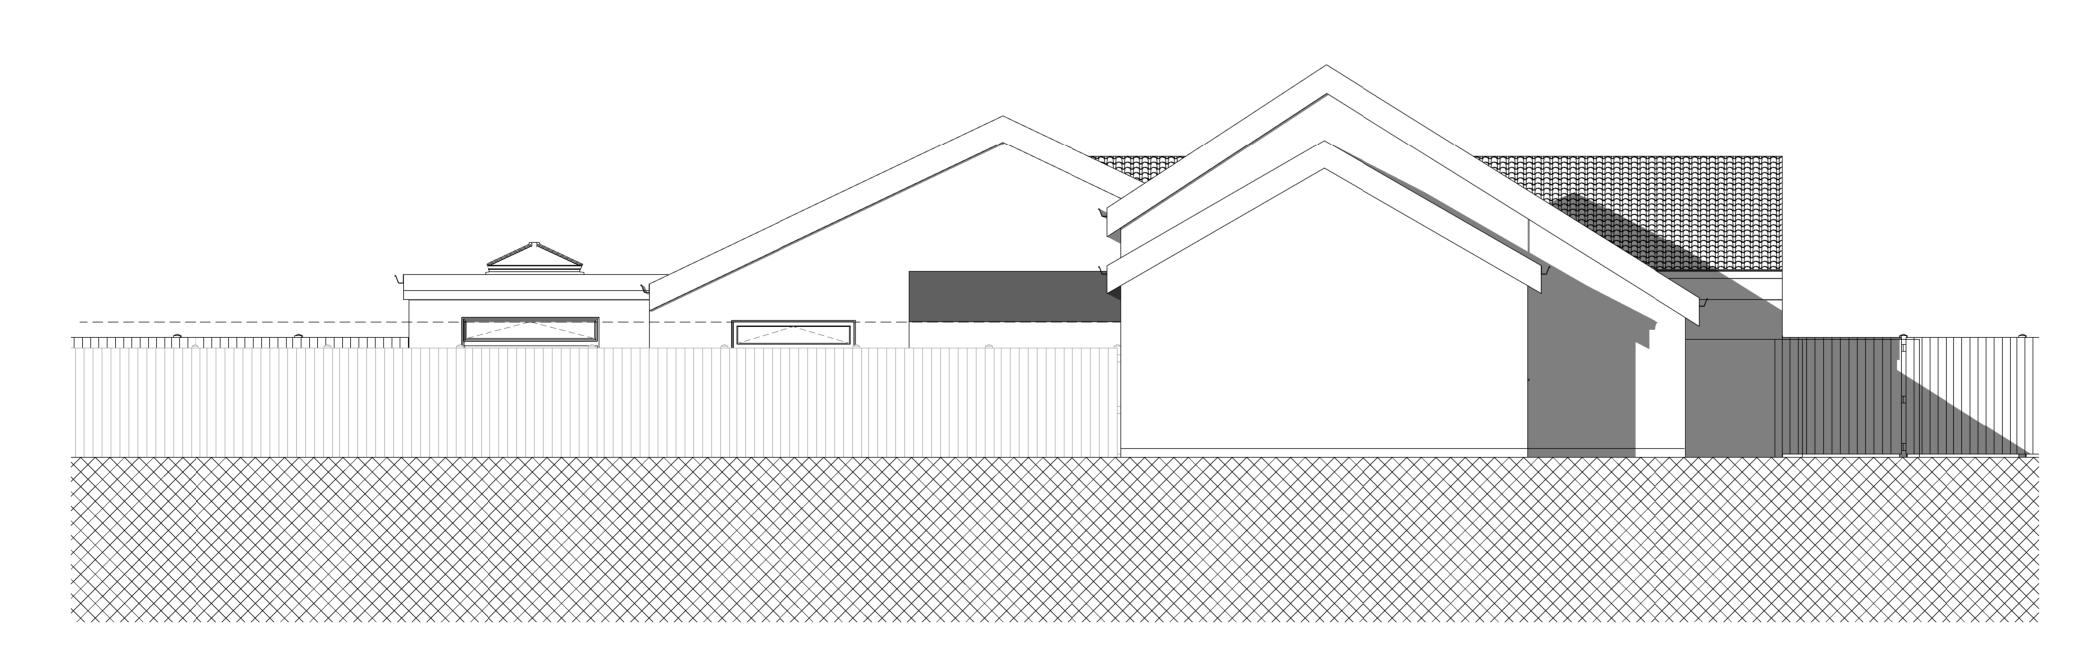

| Project     | Locking Gate Rise        |
|-------------|--------------------------|
| Client      | Homeowner                |
| Title       | Existing Side Elevations |
| Number      | A104                     |
| Scale       | 1 : 50 at A1             |
| Revision    | A                        |
| Description | Issued for Planning      |
| Status      | Planning                 |
| Drawn       | Author                   |
| Date        | 07.11.23                 |