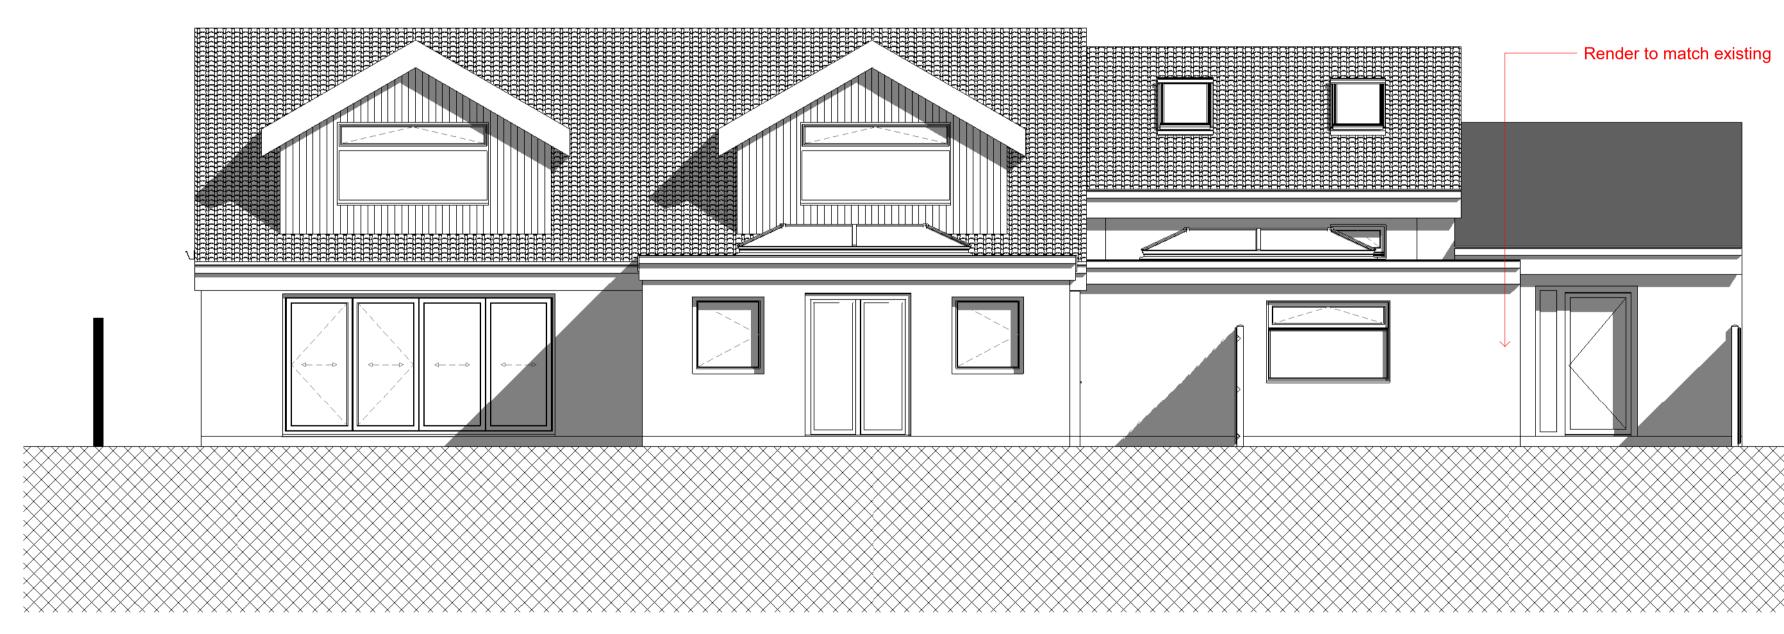

| Project             | Locking Gate Rise     |
|---------------------|-----------------------|
| Client              | Homeowner             |
| Title Proposed From | nt and Rear Elevation |
| Number              | P103                  |
| Scale               | 1 : 50 at A1          |
| Revision            |                       |
| Description         |                       |
| Status              | Planning              |
| Drawn               | SS                    |
| Date                |                       |