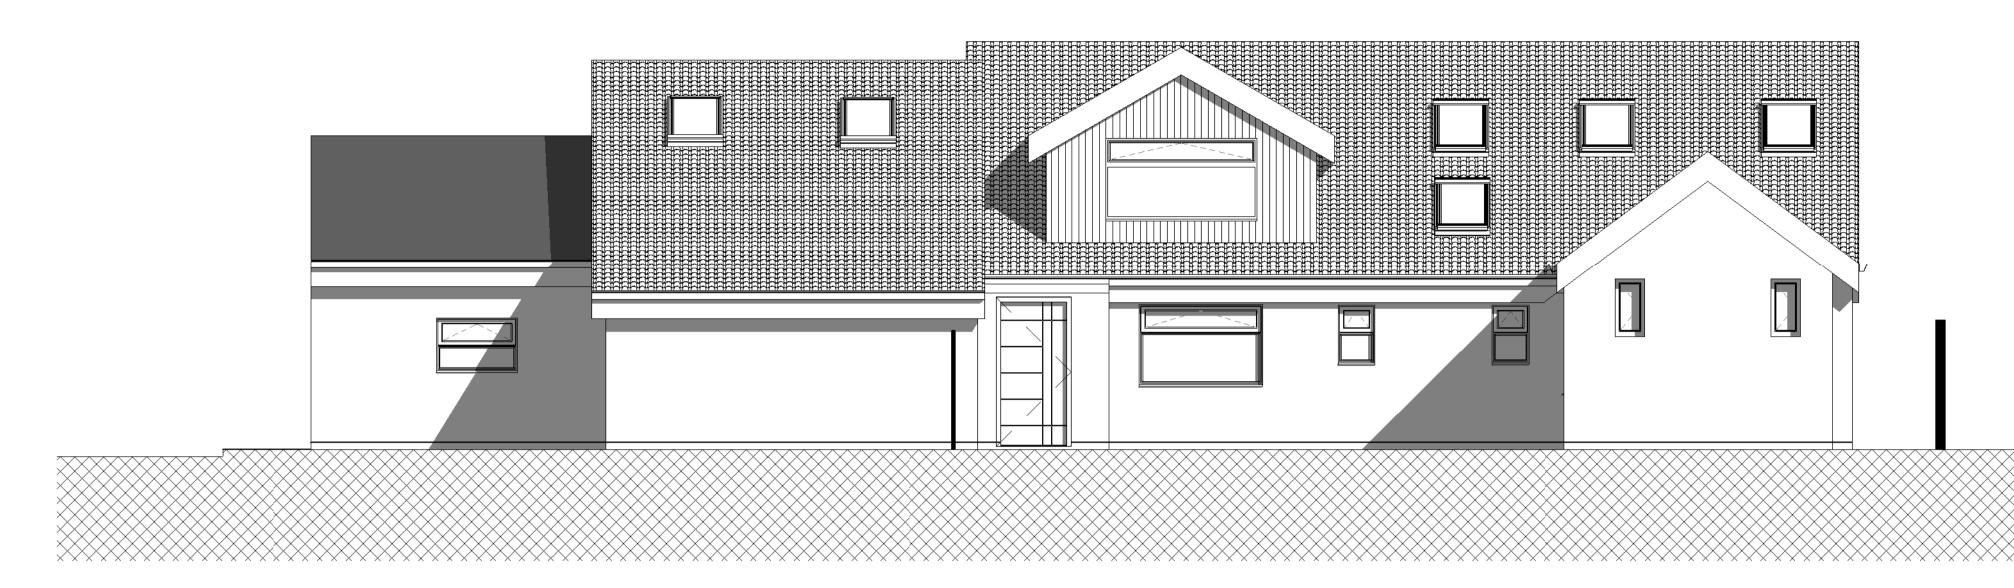

| Project             | Locking Gate Rise     |
|---------------------|-----------------------|
| Client              | Homeowner             |
| Title Proposed From | nt and Rear Elevation |
| Number              | P103                  |
| Scale               | 1 : 50 at A1          |
| Revision            |                       |
| Description         |                       |
| Status              | Planning              |
| Drawn               | SS                    |
| Date                |                       |