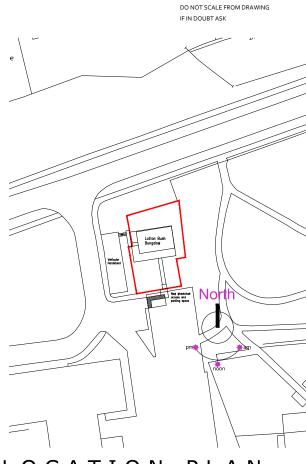

ALL DIMENSIONS ARE APPROXIMATE AND TO BE CHECKED ON SITE

LOCATION PLAN (1:1250)

PROPOSED SITE PLAN (1:200)

| CLIENT DETAILS                      | PROJECT                                        | TITLE                              |          | R E |
|-------------------------------------|------------------------------------------------|------------------------------------|----------|-----|
| BBC DIY SOS<br>BUTTERFLY EFFECT     | BUTTERFLY EFFECT                               | PROPOSED SITE AND<br>LOCATION PLAN |          | A   |
| OFF SOUTHERN WAY<br>HARLOW<br>ESSEX |                                                |                                    |          |     |
|                                     | R E F E R E N C E<br>2 3 - 0 5 - 0 2 2 - 2 0 5 | SCALE                              | AS NOTED |     |
|                                     |                                                | DATE                               | 23.11.23 |     |
|                                     |                                                |                                    |          |     |