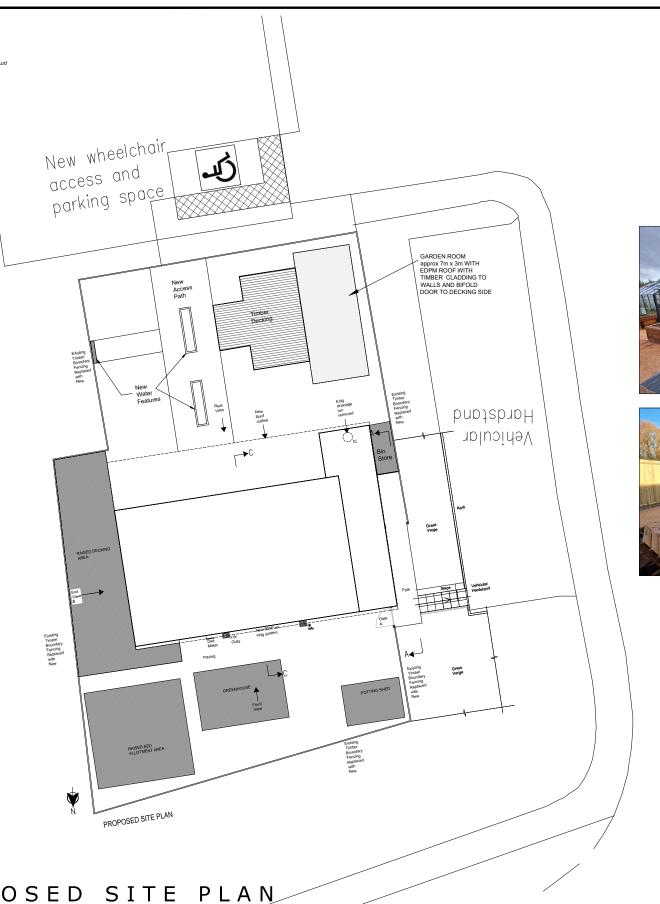

ALL DIMENSIONS ARE APPROXIMATE AND TO BE CHECKED ON SITE

LOCATION PLAN (1:1250)

PROPOSED SITE PLAN (1:200)

| CLIENT DETAILS                      | PROJECT                                        | TITLE                              |          | R E |
|-------------------------------------|------------------------------------------------|------------------------------------|----------|-----|
| BBC DIY SOS<br>BUTTERFLY EFFECT     | BUTTERFLY EFFECT                               | PROPOSED SITE AND<br>LOCATION PLAN |          | A   |
| OFF SOUTHERN WAY<br>HARLOW<br>ESSEX |                                                |                                    |          |     |
|                                     | R E F E R E N C E<br>2 3 - 0 5 - 0 2 2 - 2 0 5 | SCALE                              | AS NOTED |     |
|                                     |                                                | DATE                               | 23.11.23 |     |
|                                     |                                                |                                    |          |     |