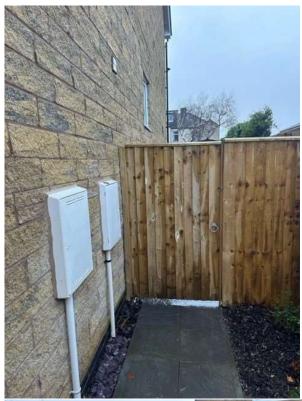

- 4. Windows to north and south gables are obscure as requested.
- 5. Please refer to the attached refuse strategy plan and below images illustrating the refuse storage areas for each property. All bins will be collected from the front of the houses on Duncan street. This strategy is as per the submitted refuse strategy.
- 6. Boundary treatment drawings attached, refer to drawing; 3278 -
- 7. Please refer to the above image for confirmation of hardstanding finish to all car parking areas.
- 8. Noted.
- 9. Please refer to attached construction method statement.

Photographs of all refuse storage locations and access arrangements to rear of properties.