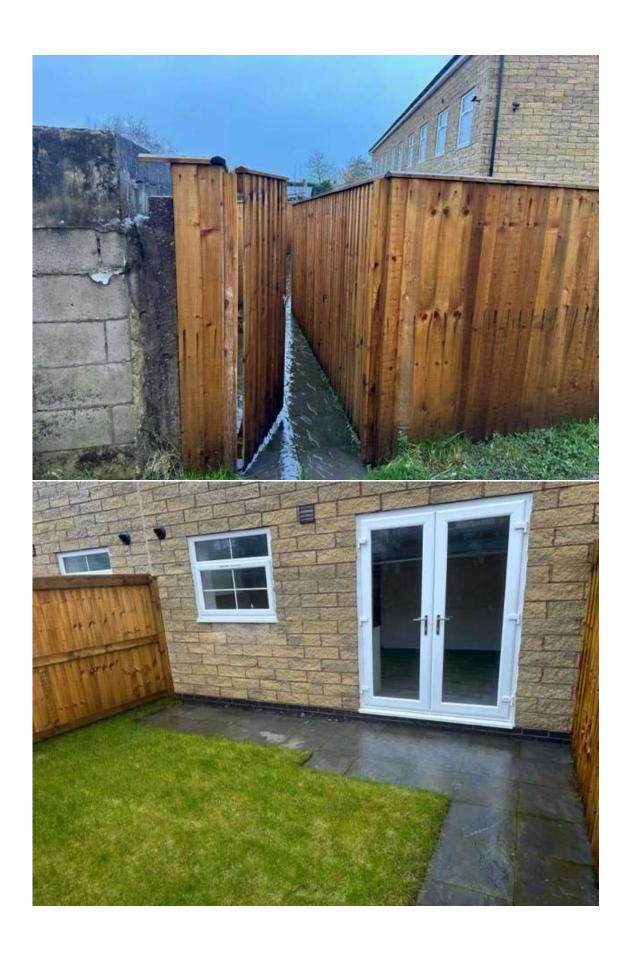

Photographs of all refuse storage locations and access arrangements to rear of properties.