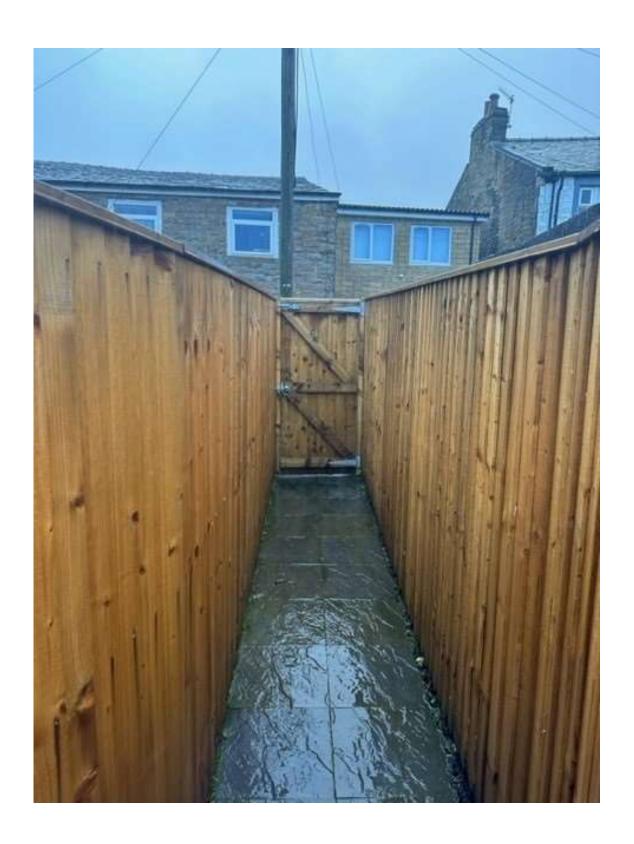

Photographs of all refuse storage locations and access arrangements to rear of properties.