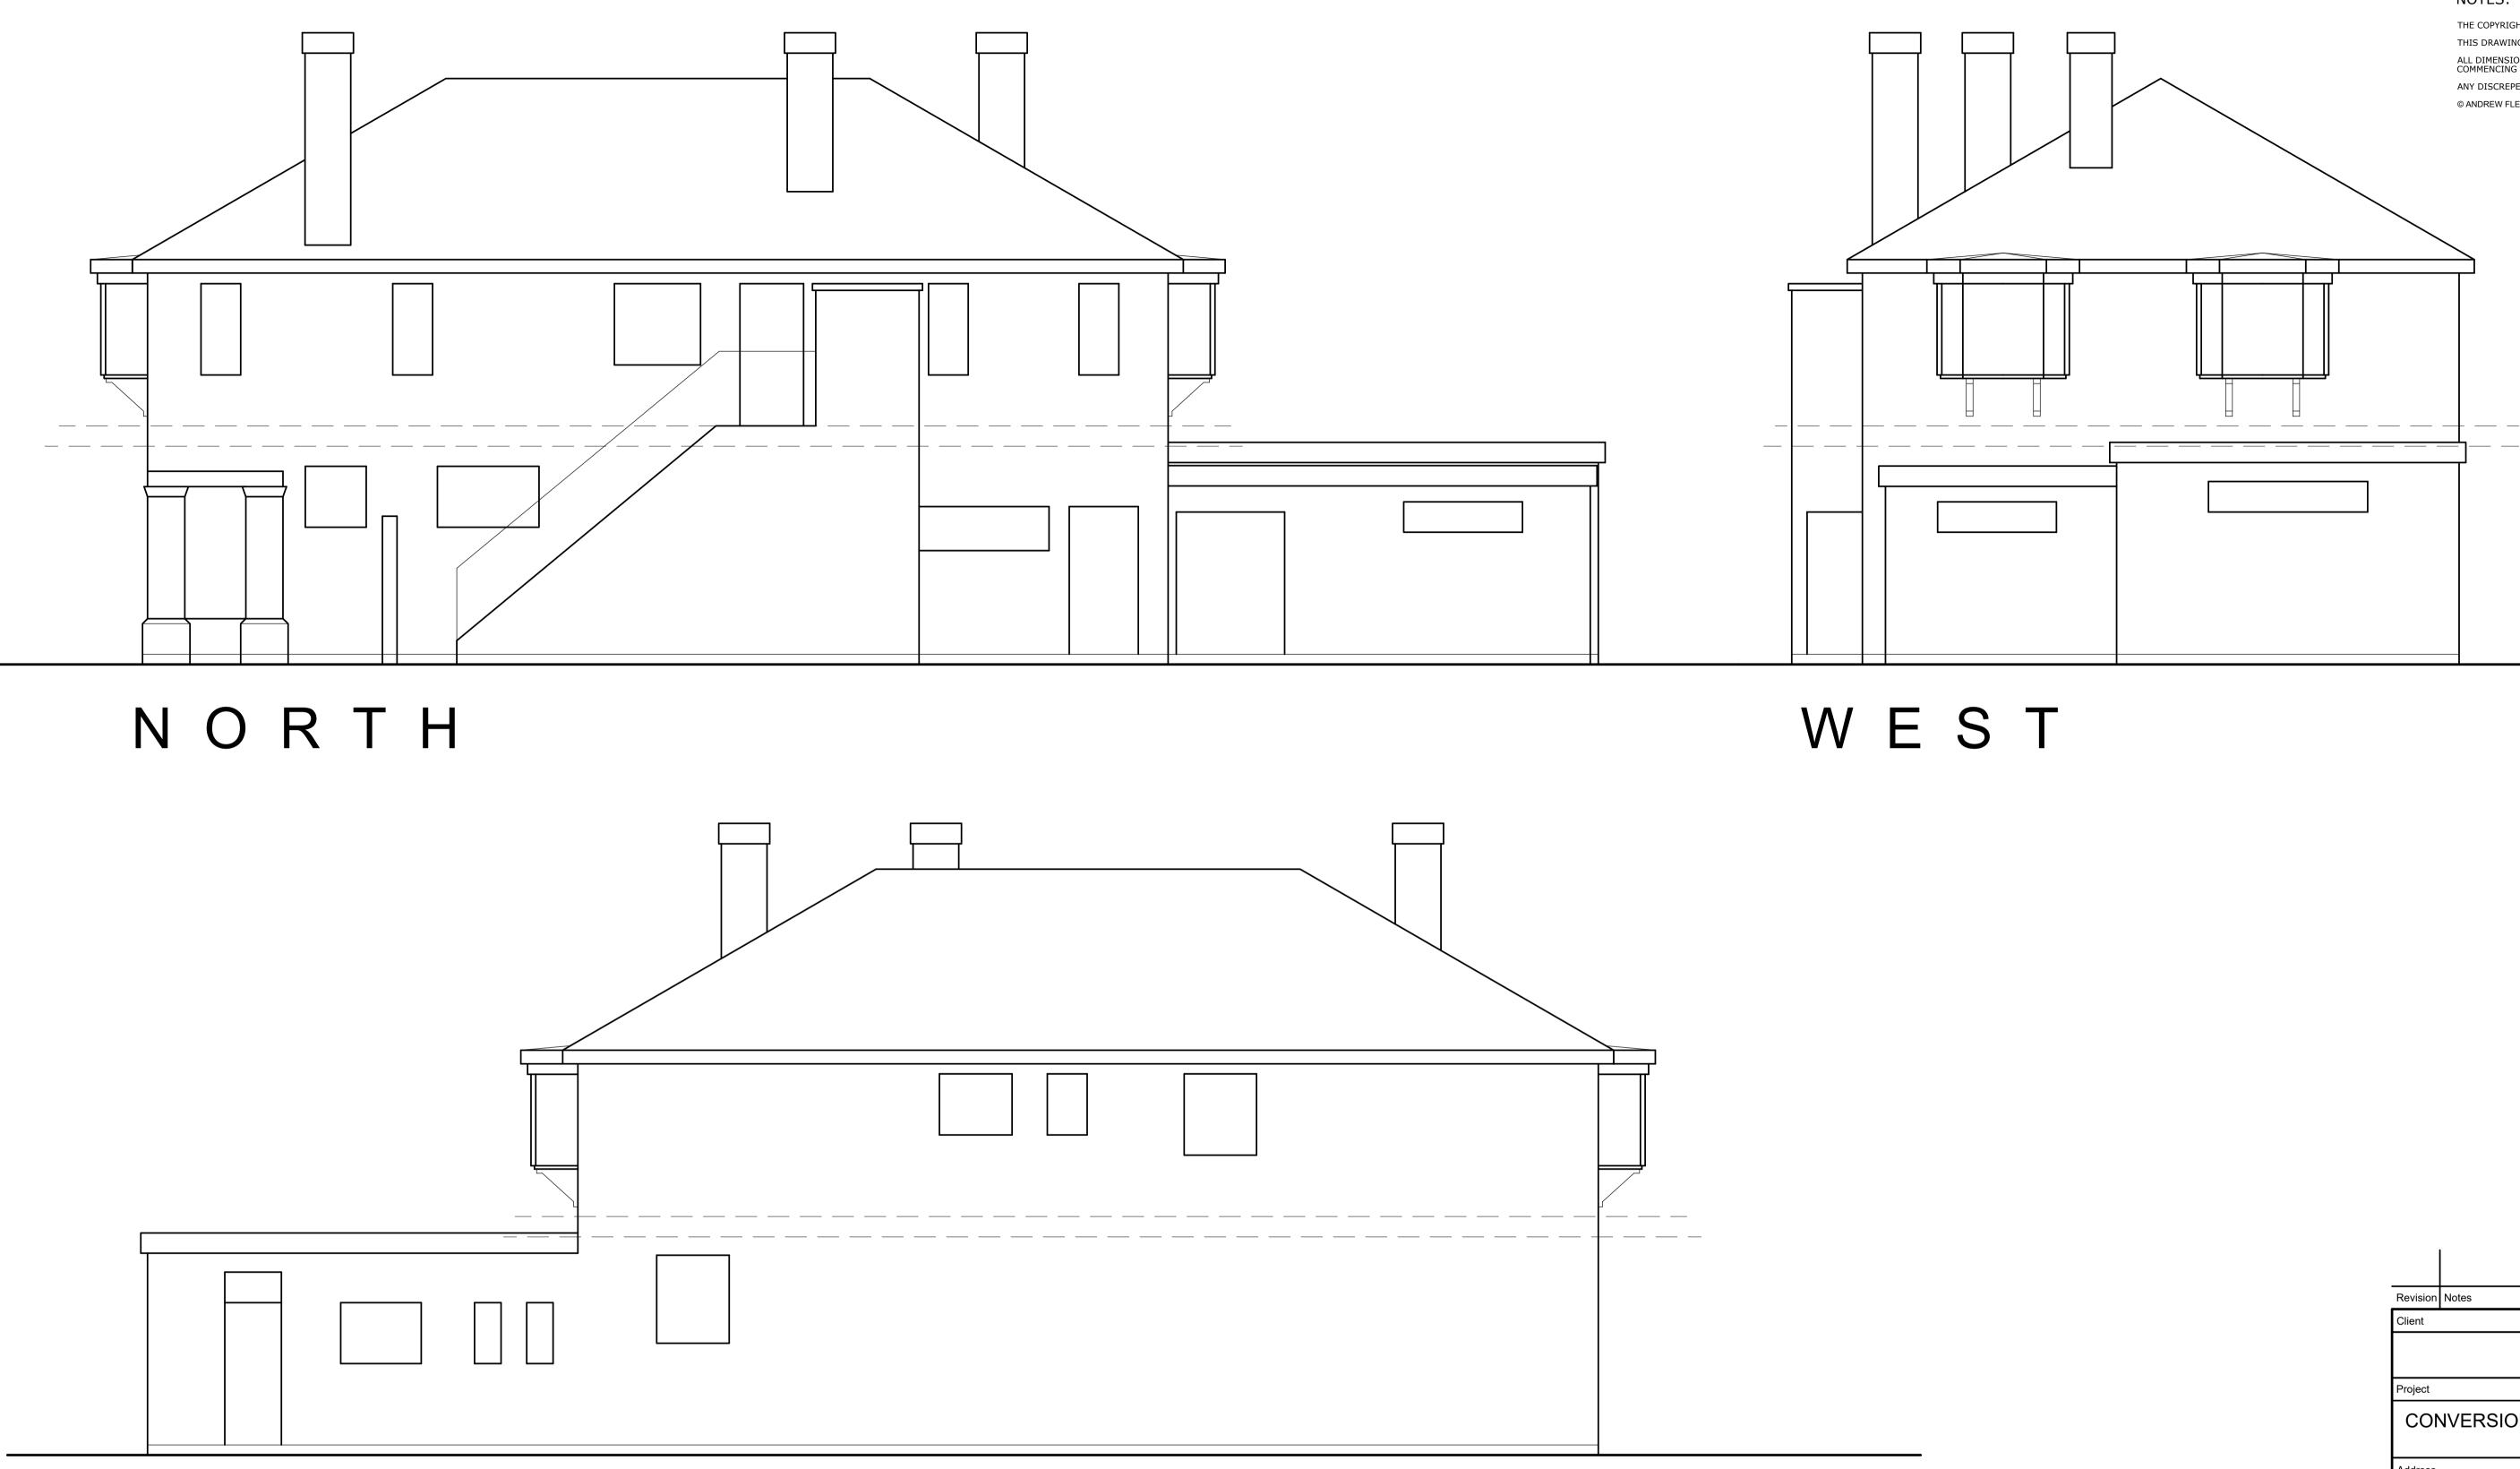

© ANDREW FLEET MCIAT 2011

| Revision                                                                                                                     | Notes |            |   | Date  | Drawn    | Chckd |
|------------------------------------------------------------------------------------------------------------------------------|-------|------------|---|-------|----------|-------|
| Client                                                                                                                       |       |            |   |       |          |       |
| DHANEKI LTD                                                                                                                  |       |            |   |       |          |       |
| Project                                                                                                                      |       |            |   |       |          |       |
| CONVERSION TO RESIDENTIAL FLAT                                                                                               |       |            |   |       |          |       |
| Address                                                                                                                      |       |            |   |       |          |       |
| POST OFFICE<br>41 HIGH STREET<br>S O H A M<br>CAMBRIDGESHIRE<br>CB7 5HA                                                      |       |            |   |       |          |       |
| Drawing                                                                                                                      |       |            |   |       |          |       |
| ELEVATIONS ; as EXISTING                                                                                                     |       |            |   |       |          |       |
| Drawing No. 23:022 - 2                                                                                                       |       |            |   |       | Revision | I     |
| So                                                                                                                           | ale   | Paper Size | C | Drawn | Cheo     | ked   |
| 1:                                                                                                                           | 50    | A1         |   | APF   |          |       |
| 6 Regent Place, Soham, Ely, Cambridgshire, CB7 SRL<br>Tel: (01353) 720651 w: www.andrewfleet.co.uk e: mail@andrewfleet.co.uk |       |            |   |       |          |       |