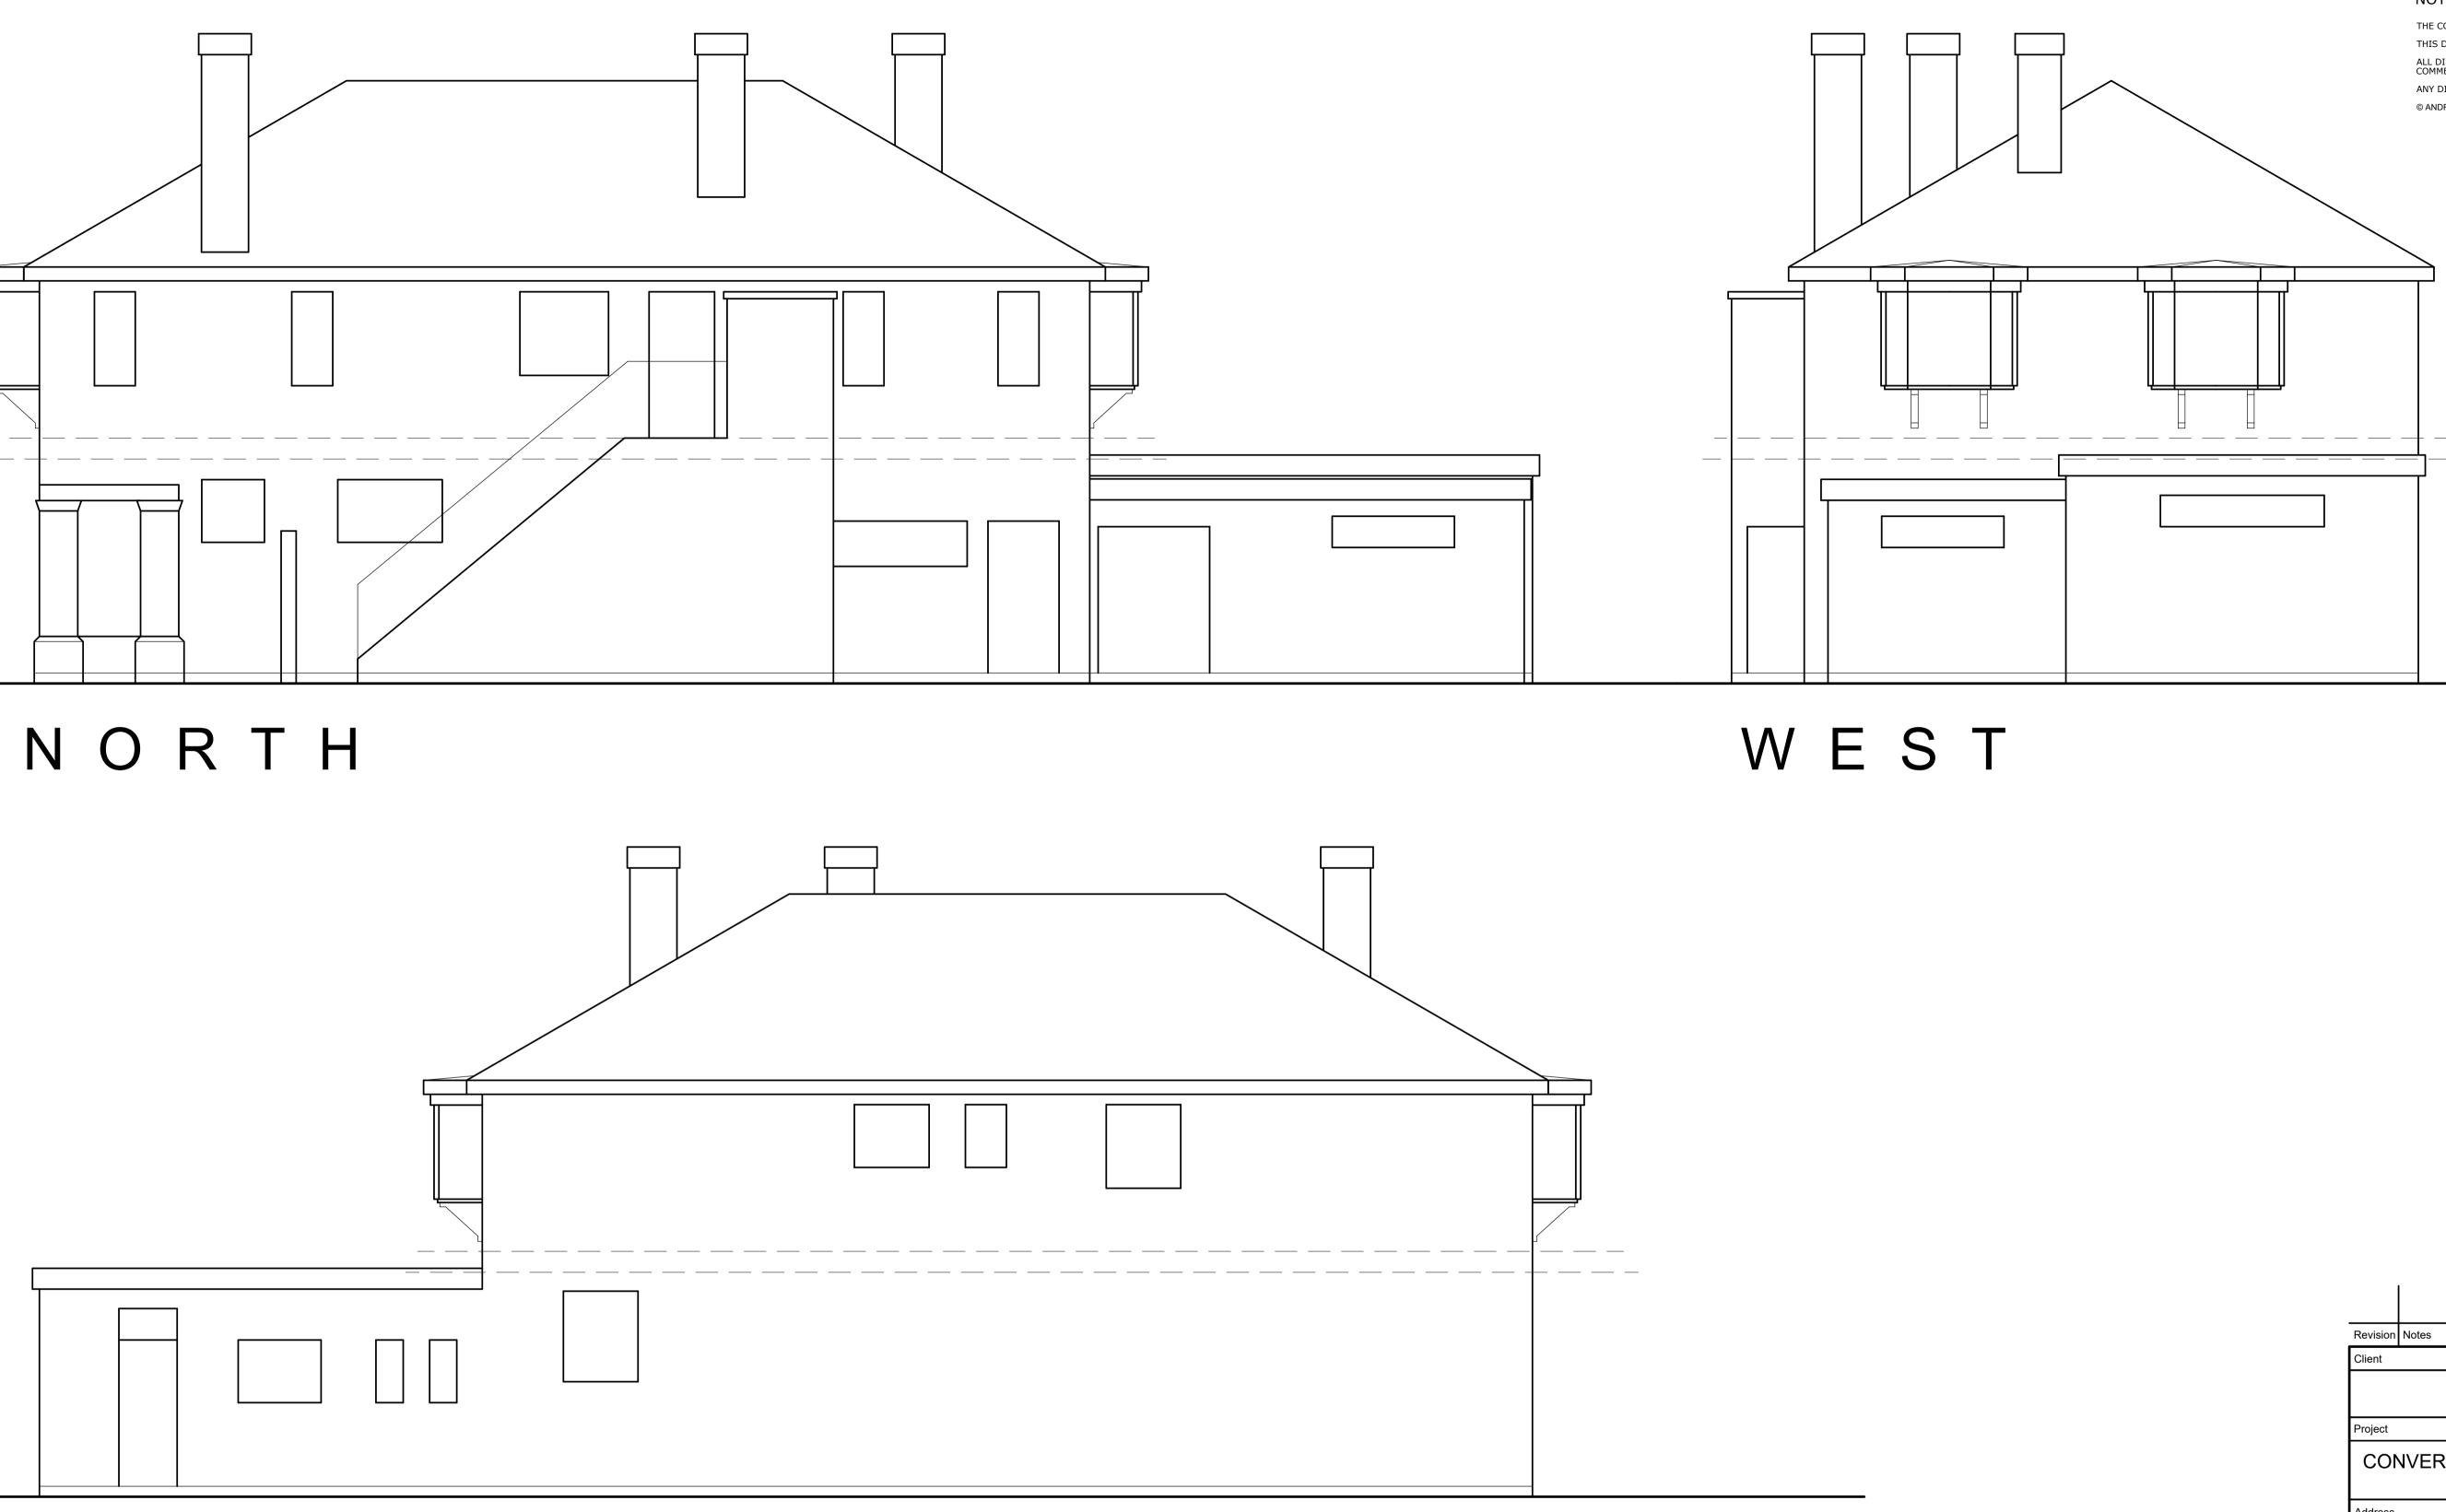

© ANDREW FLEET MCIAT 2011

| Revision                                                                                                                     | Notes |            |   | Date  | Drawn    | Chckd |
|------------------------------------------------------------------------------------------------------------------------------|-------|------------|---|-------|----------|-------|
| Client                                                                                                                       |       |            |   |       |          |       |
| DHANEKI LTD                                                                                                                  |       |            |   |       |          |       |
| Project                                                                                                                      |       |            |   |       |          |       |
| CONVERSION TO RESIDENTIAL FLAT                                                                                               |       |            |   |       |          |       |
| Address                                                                                                                      |       |            |   |       |          |       |
| POST OFFICE<br>41 HIGH STREET<br>S O H A M<br>CAMBRIDGESHIRE<br>CB7 5HA                                                      |       |            |   |       |          |       |
| Drawing                                                                                                                      |       |            |   |       |          |       |
| ELEVATIONS ; as EXISTING                                                                                                     |       |            |   |       |          |       |
| Drawing No. 23:022 - 2                                                                                                       |       |            |   |       | Revision | I     |
| So                                                                                                                           | ale   | Paper Size | C | Drawn | Cheo     | ked   |
| 1:                                                                                                                           | 50    | A1         |   | APF   |          |       |
| 6 Regent Place, Soham, Ely, Cambridgshire, CB7 SRL<br>Tel: (01353) 720651 w: www.andrewfleet.co.uk e: mail@andrewfleet.co.uk |       |            |   |       |          |       |