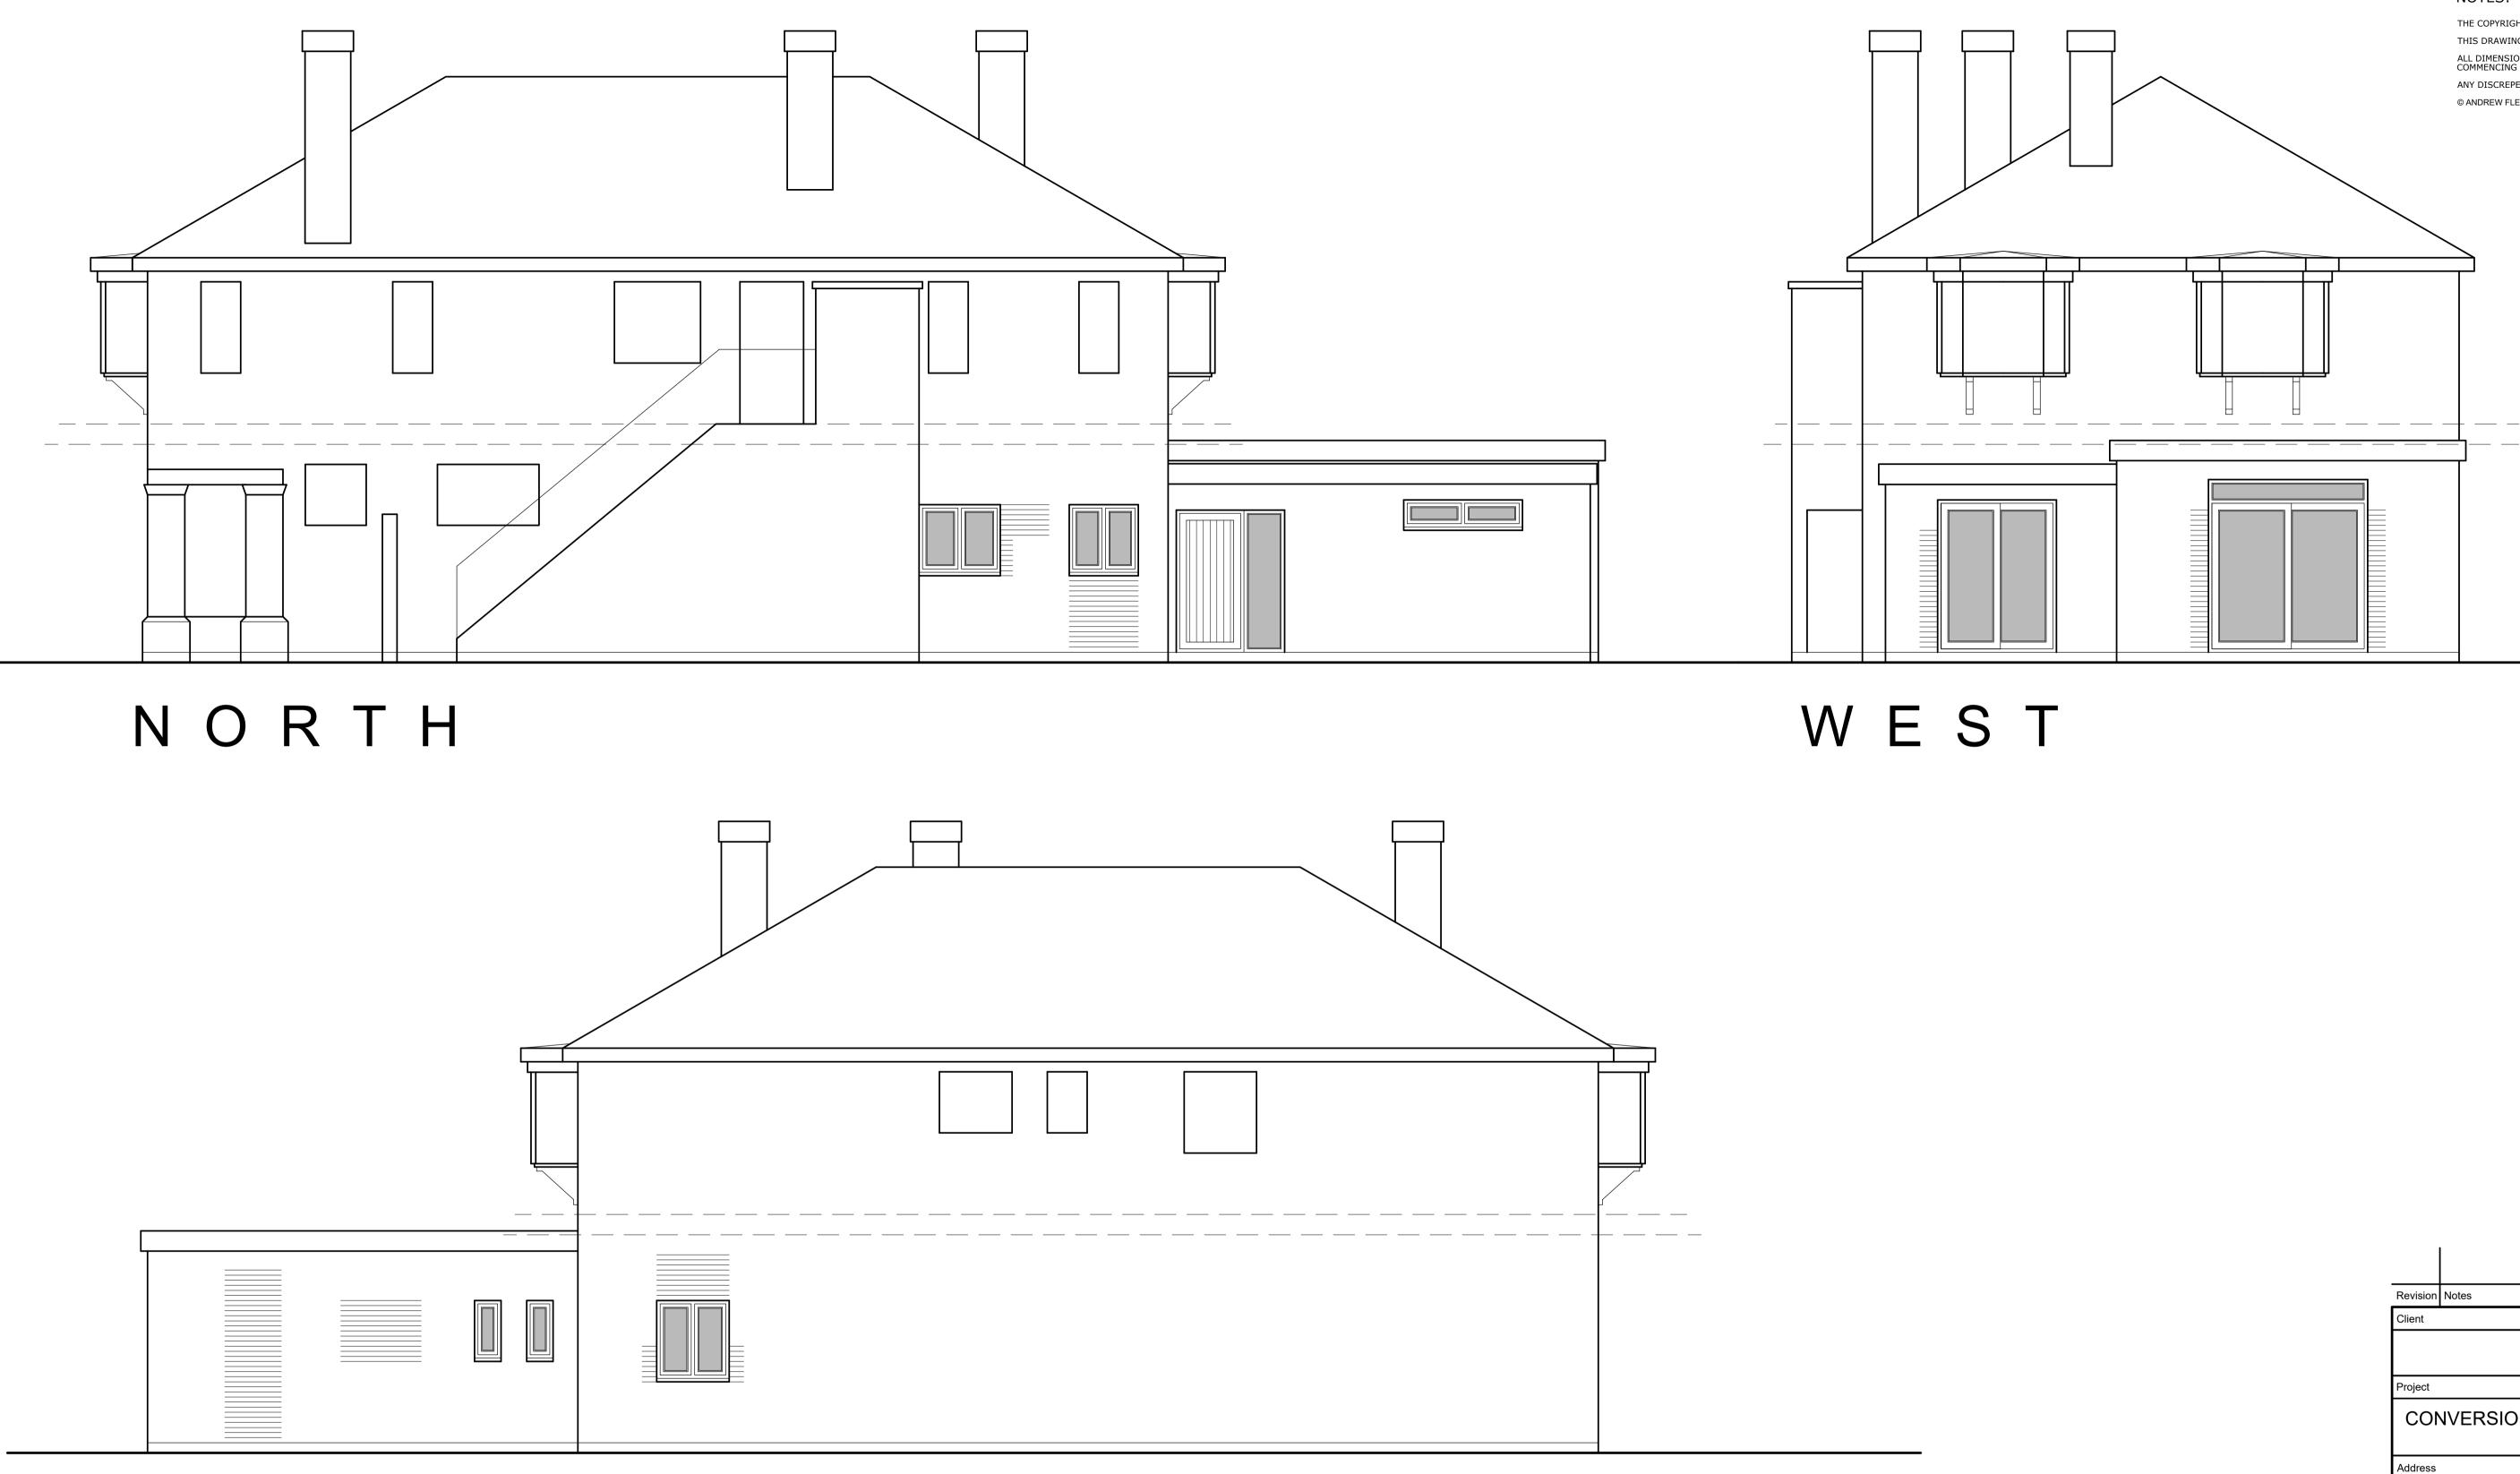

## NOTES:

THE COPYRIGHT OF THIS DRAWING IS RETAINED BY ANDREW FLEET MCIAT THIS DRAWING MUST NOT BE SCALED

ALL DIMENSIONS TO BE CHECKED ON SITE BY CONTRACTOR PRIOR TO COMMENCING WORK OR ORDERING ANY MATERIALS. ANY DISCREPENCIES TO BE NOTIFIED IMMEDIATELY.

© ANDREW FLEET MCIAT 2011

| Revision                                                                                                                     | Notes |            |   | Date  | Drawn    | Chckd |
|------------------------------------------------------------------------------------------------------------------------------|-------|------------|---|-------|----------|-------|
| Client                                                                                                                       |       |            |   |       |          |       |
| DHANEKI LTD                                                                                                                  |       |            |   |       |          |       |
| Project                                                                                                                      |       |            |   |       |          |       |
| CONVERSION TO RESIDENTIAL FLAT                                                                                               |       |            |   |       |          |       |
| Address                                                                                                                      |       |            |   |       |          |       |
| POST OFFICE<br>41 HIGH STREET<br>S O H A M<br>CAMBRIDGESHIRE<br>CB7 5HA                                                      |       |            |   |       |          |       |
| ELEVATIONS ; as PROPOSED                                                                                                     |       |            |   |       |          |       |
| Drawing No. 23:022 - 3                                                                                                       |       |            |   |       | Revision |       |
| So                                                                                                                           | ale   | Paper Size | C | Drawn | Cheo     | ked   |
| 1:                                                                                                                           | 50    | A1         |   | APF   |          |       |
| 6 Regent Place, Soham, Ely, Cambridgshire, CB7 5RL<br>Tel: (01353) 720651 w: www.andrewfleet.co.uk e: mail@andrewfleet.co.uk |       |            |   |       |          |       |