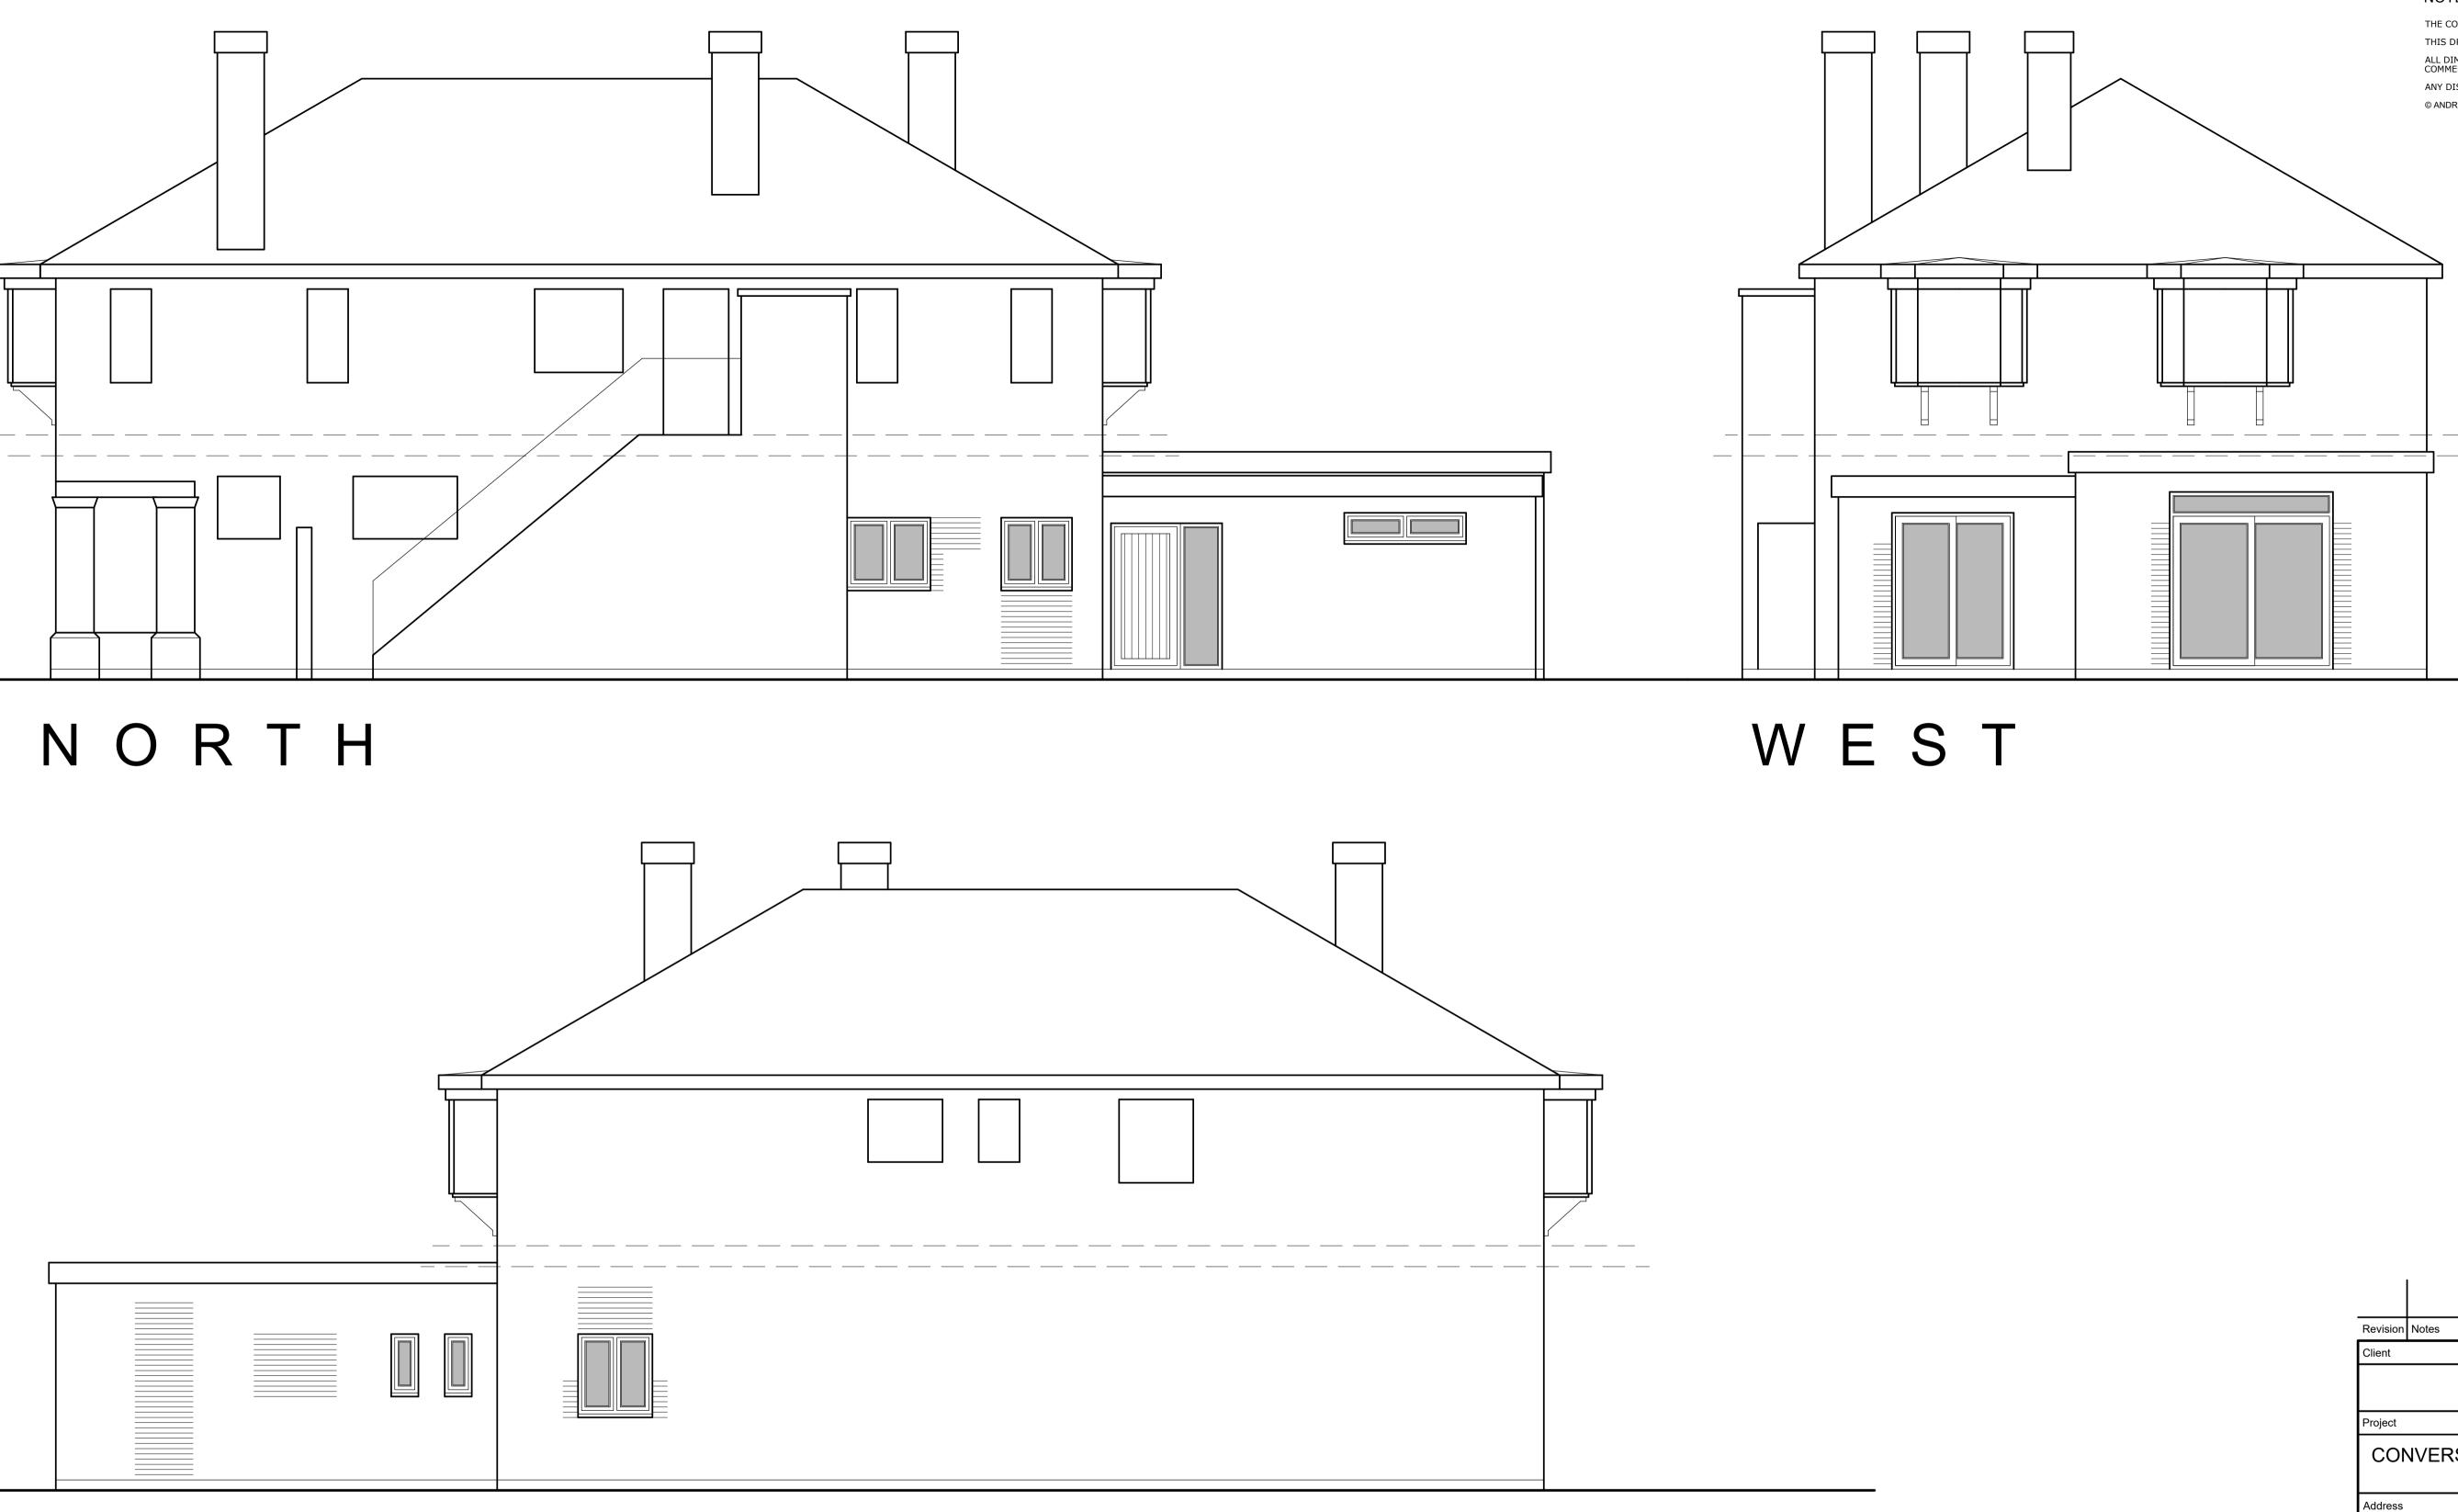

## NOTES:

THE COPYRIGHT OF THIS DRAWING IS RETAINED BY ANDREW FLEET MCIAT THIS DRAWING MUST NOT BE SCALED

ALL DIMENSIONS TO BE CHECKED ON SITE BY CONTRACTOR PRIOR TO COMMENCING WORK OR ORDERING ANY MATERIALS. ANY DISCREPENCIES TO BE NOTIFIED IMMEDIATELY.

© ANDREW FLEET MCIAT 2011

| Revision                                                                                                                     | Notes |            |   | Date  | Drawn    | Chckd |
|------------------------------------------------------------------------------------------------------------------------------|-------|------------|---|-------|----------|-------|
| Client                                                                                                                       |       |            |   |       |          |       |
| DHANEKI LTD                                                                                                                  |       |            |   |       |          |       |
| Project                                                                                                                      |       |            |   |       |          |       |
| CONVERSION TO RESIDENTIAL FLAT                                                                                               |       |            |   |       |          |       |
| Address                                                                                                                      |       |            |   |       |          |       |
| POST OFFICE<br>41 HIGH STREET<br>S O H A M<br>CAMBRIDGESHIRE<br>CB7 5HA                                                      |       |            |   |       |          |       |
| ELEVATIONS ; as PROPOSED                                                                                                     |       |            |   |       |          |       |
| Drawing No. 23:022 - 3                                                                                                       |       |            |   |       | Revision |       |
| So                                                                                                                           | ale   | Paper Size | C | Drawn | Cheo     | ked   |
| 1:                                                                                                                           | 50    | A1         |   | APF   |          |       |
| 6 Regent Place, Soham, Ely, Cambridgshire, CB7 5RL<br>Tel: (01353) 720651 w: www.andrewfleet.co.uk e: mail@andrewfleet.co.uk |       |            |   |       |          |       |