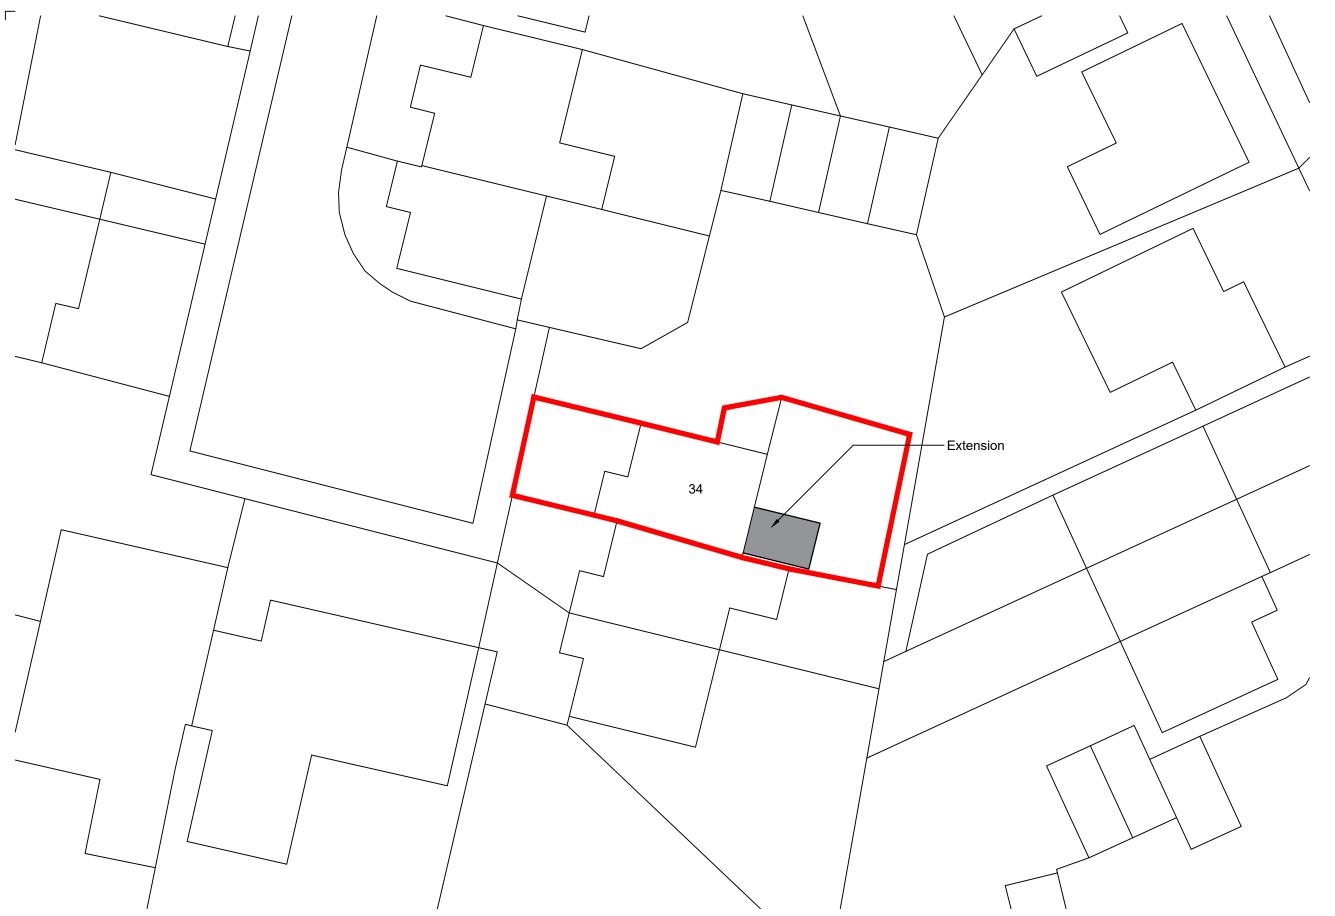

## PROPOSED SITE PLAN

Scale 1:200

1m 0 5 10 

DRAWING NOTE

- This drawing must not be reissued, loaned or copied without the written consent of Durrants.

- All errors, omissions, discrepancies should be reported to Durrants immediately.

BUILDINGS REGULATIONS

MRS JANET NEWBERRY

EXTENSTION AT WORDSWORTH ROAD

SITE PLAN

|  | Drawn.<br>DG | Checked.<br>TM | Size.<br>A3 |             | Date.<br>MAR 23 |           |
|--|--------------|----------------|-------------|-------------|-----------------|-----------|
|  |              |                |             | Drawing No. |                 | Revision. |
|  |              |                |             | 20-04       |                 | -         |