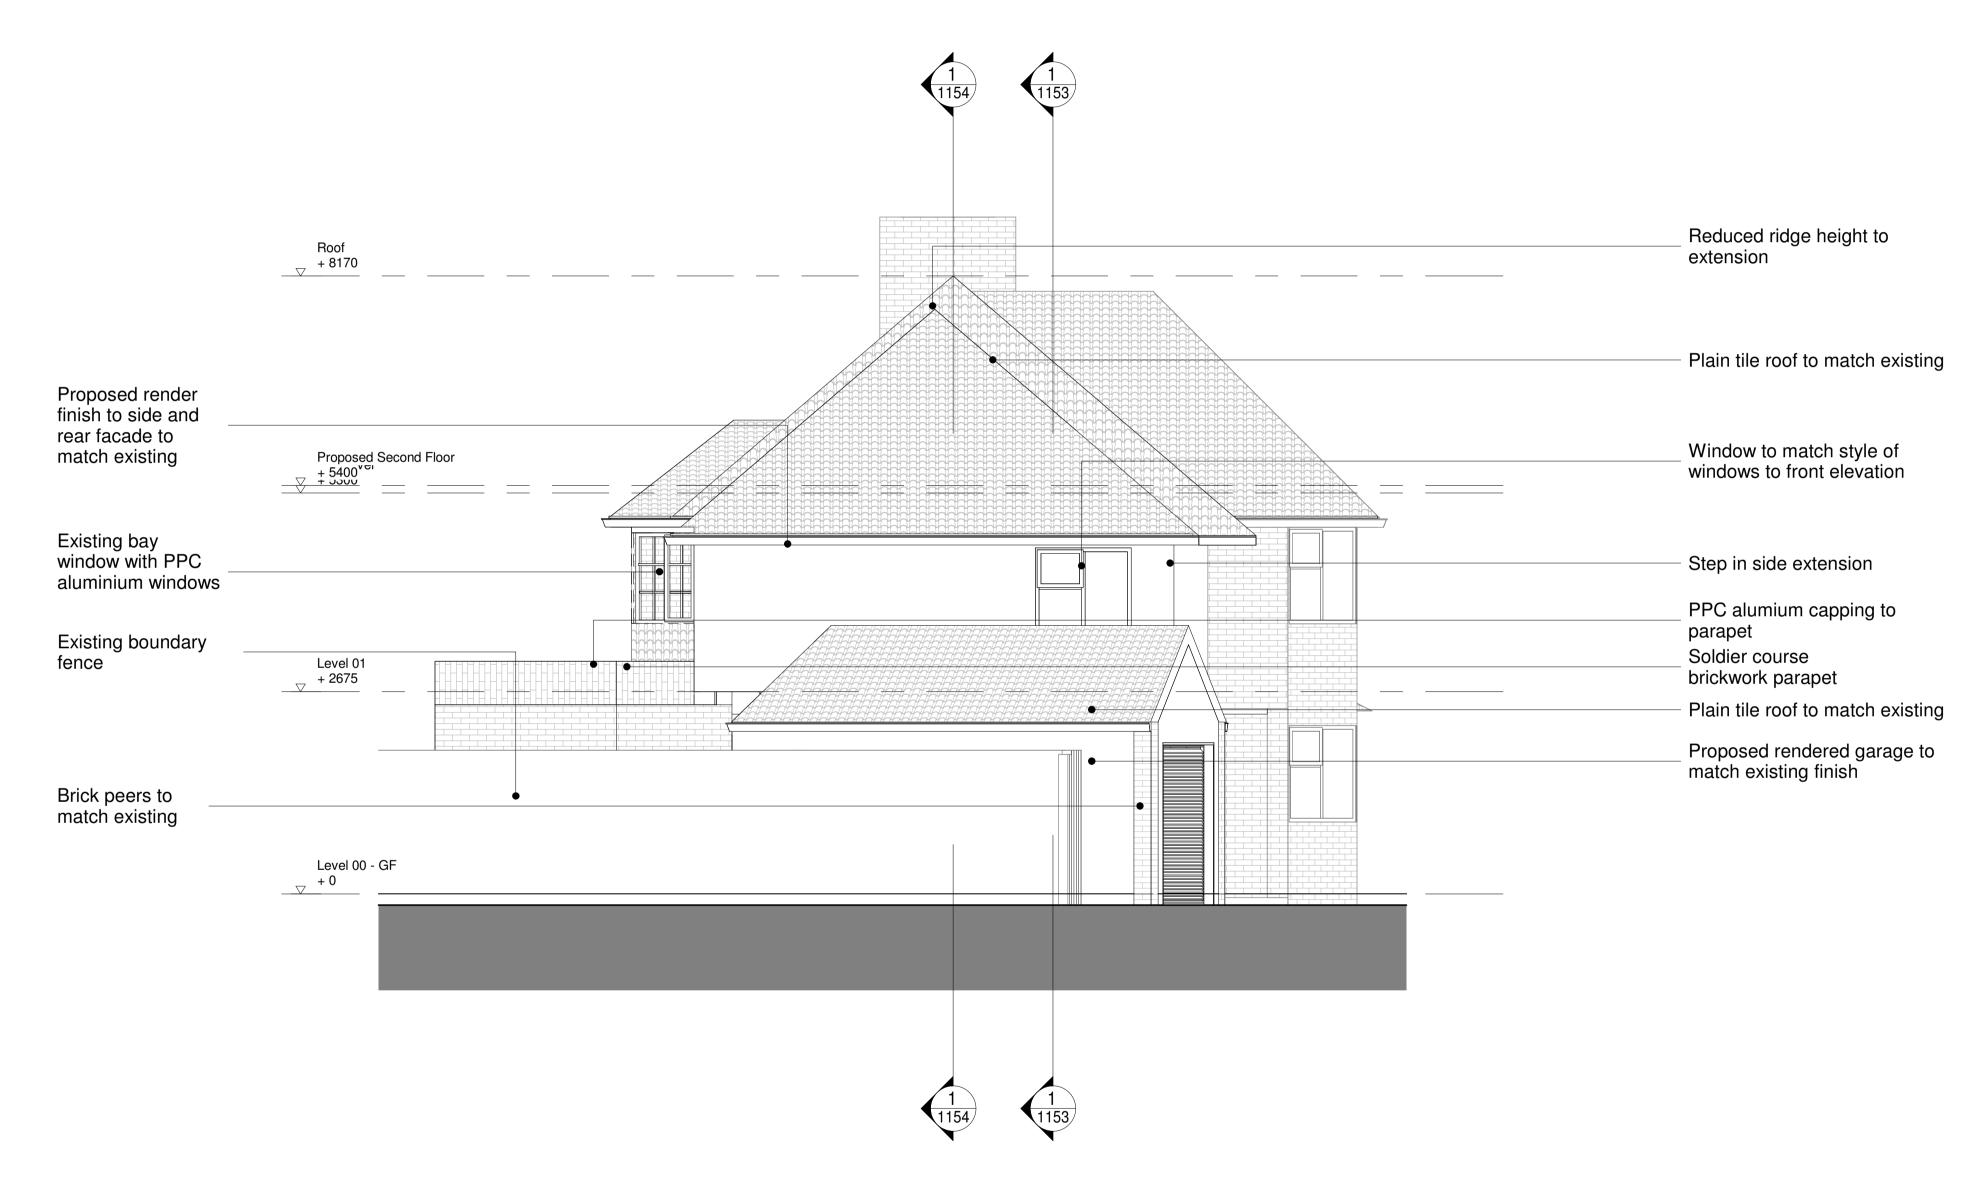

Proposed Elevation\_Side

Note: Revision clouds colours

Denotes 'changed / Revised' informationDenotes 'On hold / In abeyance' information

### Proposed GA Elevation\_Side

| Drawing No.    |                    |               | Rev.                    |  |
|----------------|--------------------|---------------|-------------------------|--|
| 1173           |                    | PPA-          |                         |  |
| Project<br>No. | Scale              | 1 : 50 @A1    | 1:100@A3                |  |
| 22-06 002      | Drawn<br><b>CB</b> | Checked<br>CB | Date<br><b>10/06/23</b> |  |