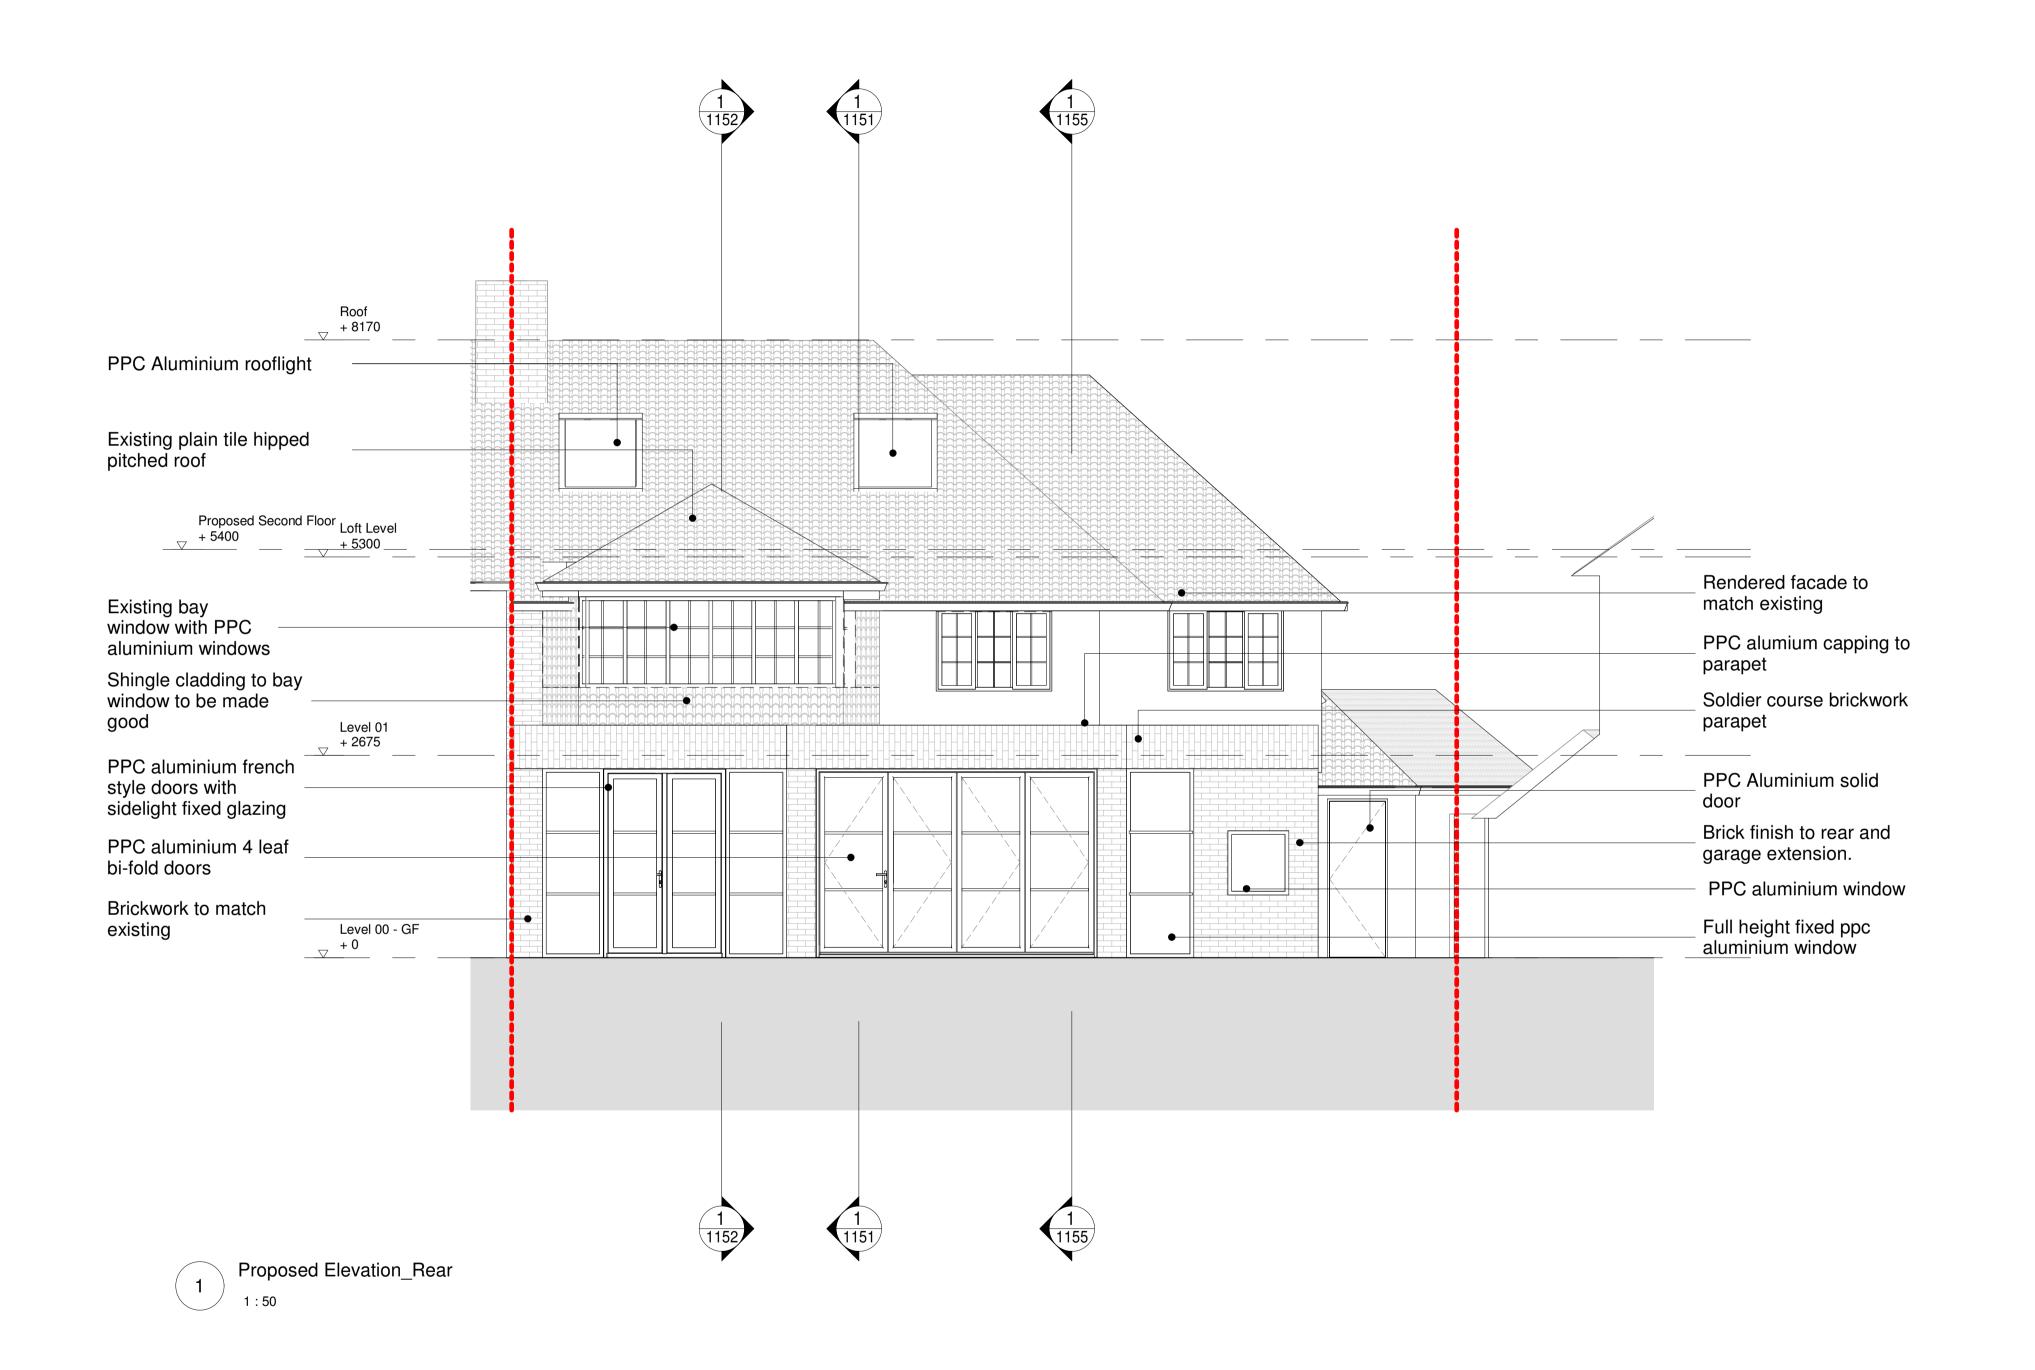

# Proposed GA Elevation\_Rear

| PPA-1 | 23.08.07 | For Pre-App For Pre-App Revisted Extension Ridge Height |  |
|-------|----------|---------------------------------------------------------|--|
| P-1   | 231130   | For Planning                                            |  |