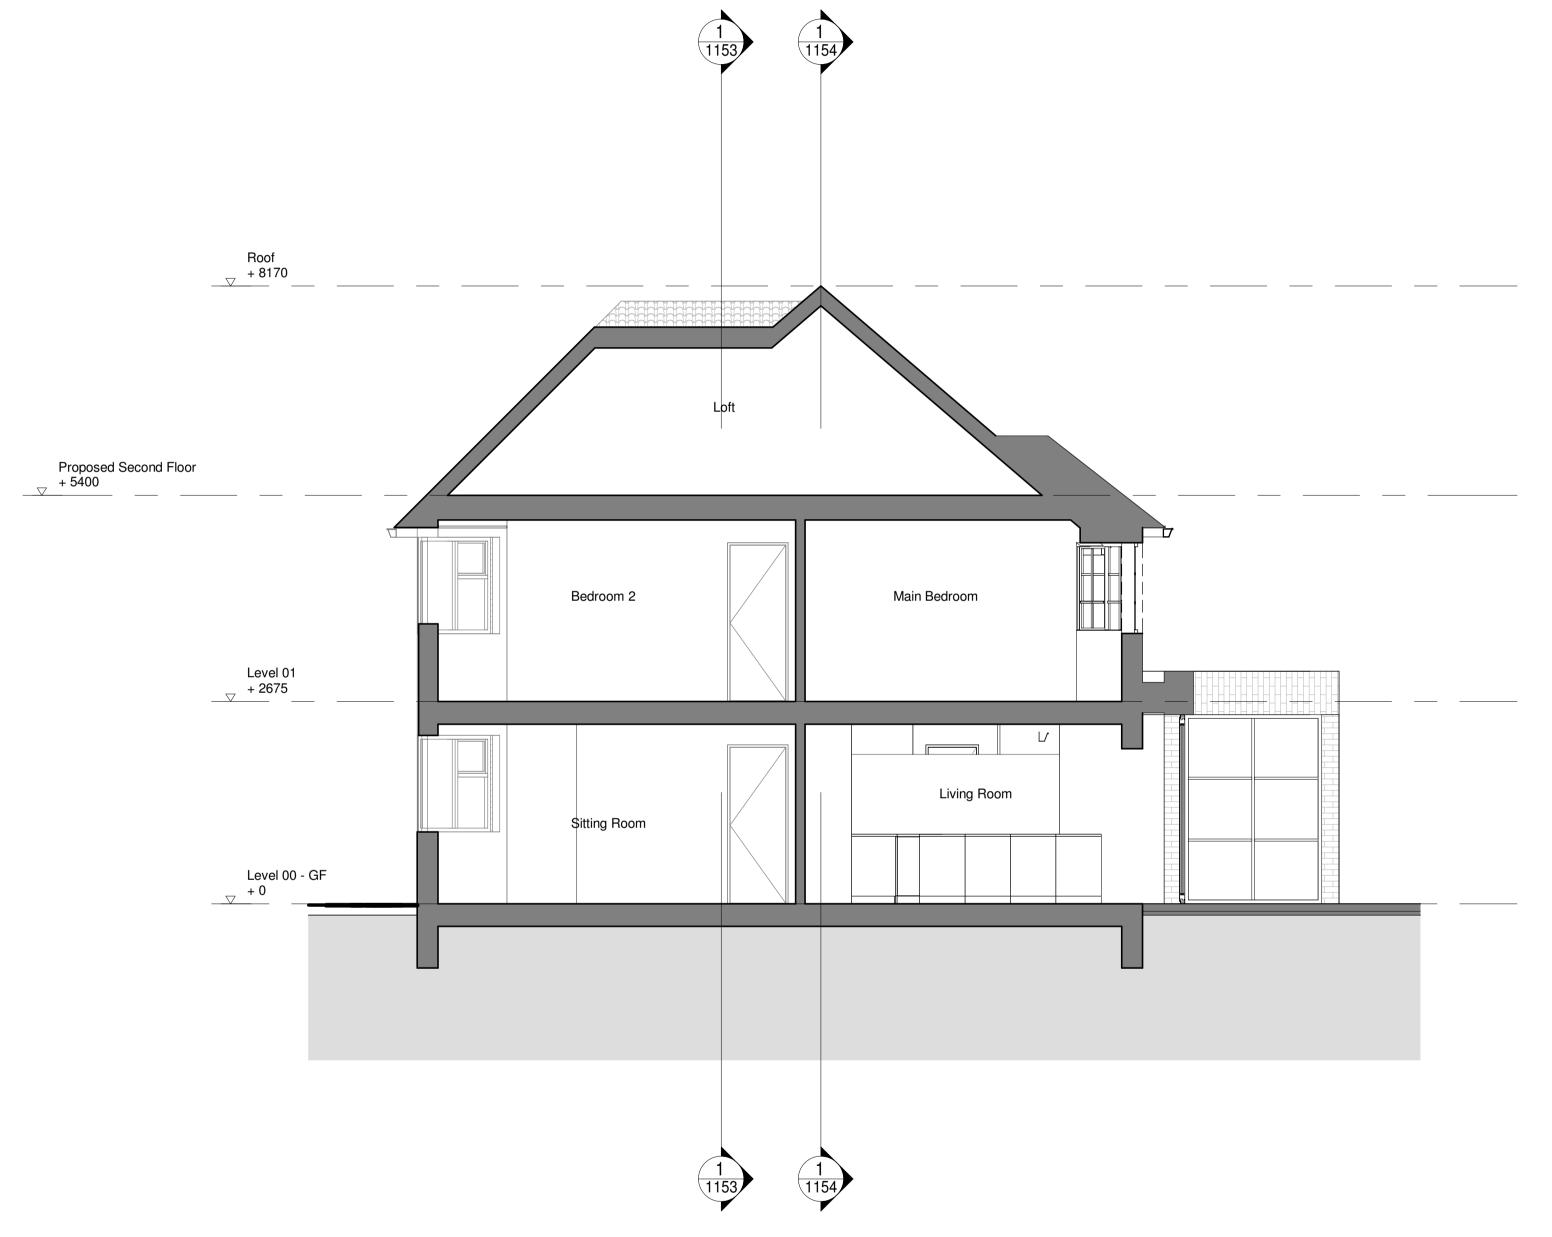

Proposed GA Section\_B-B

1:50

Note: Revision clouds colours

Denotes 'changed / Revised' informationDenotes 'On hold / In abeyance' information

# Proposed GA Section\_B-B

| Drawing No. 1152 |                    |            | Rev. <b>PPA-</b>        |  |
|------------------|--------------------|------------|-------------------------|--|
| Project<br>No.   | Scale              | 1 : 50 @A1 | 1:100@A3                |  |
| 22-06_002        | Drawn<br><b>CB</b> | Checked CB | Date<br><b>01/10/23</b> |  |