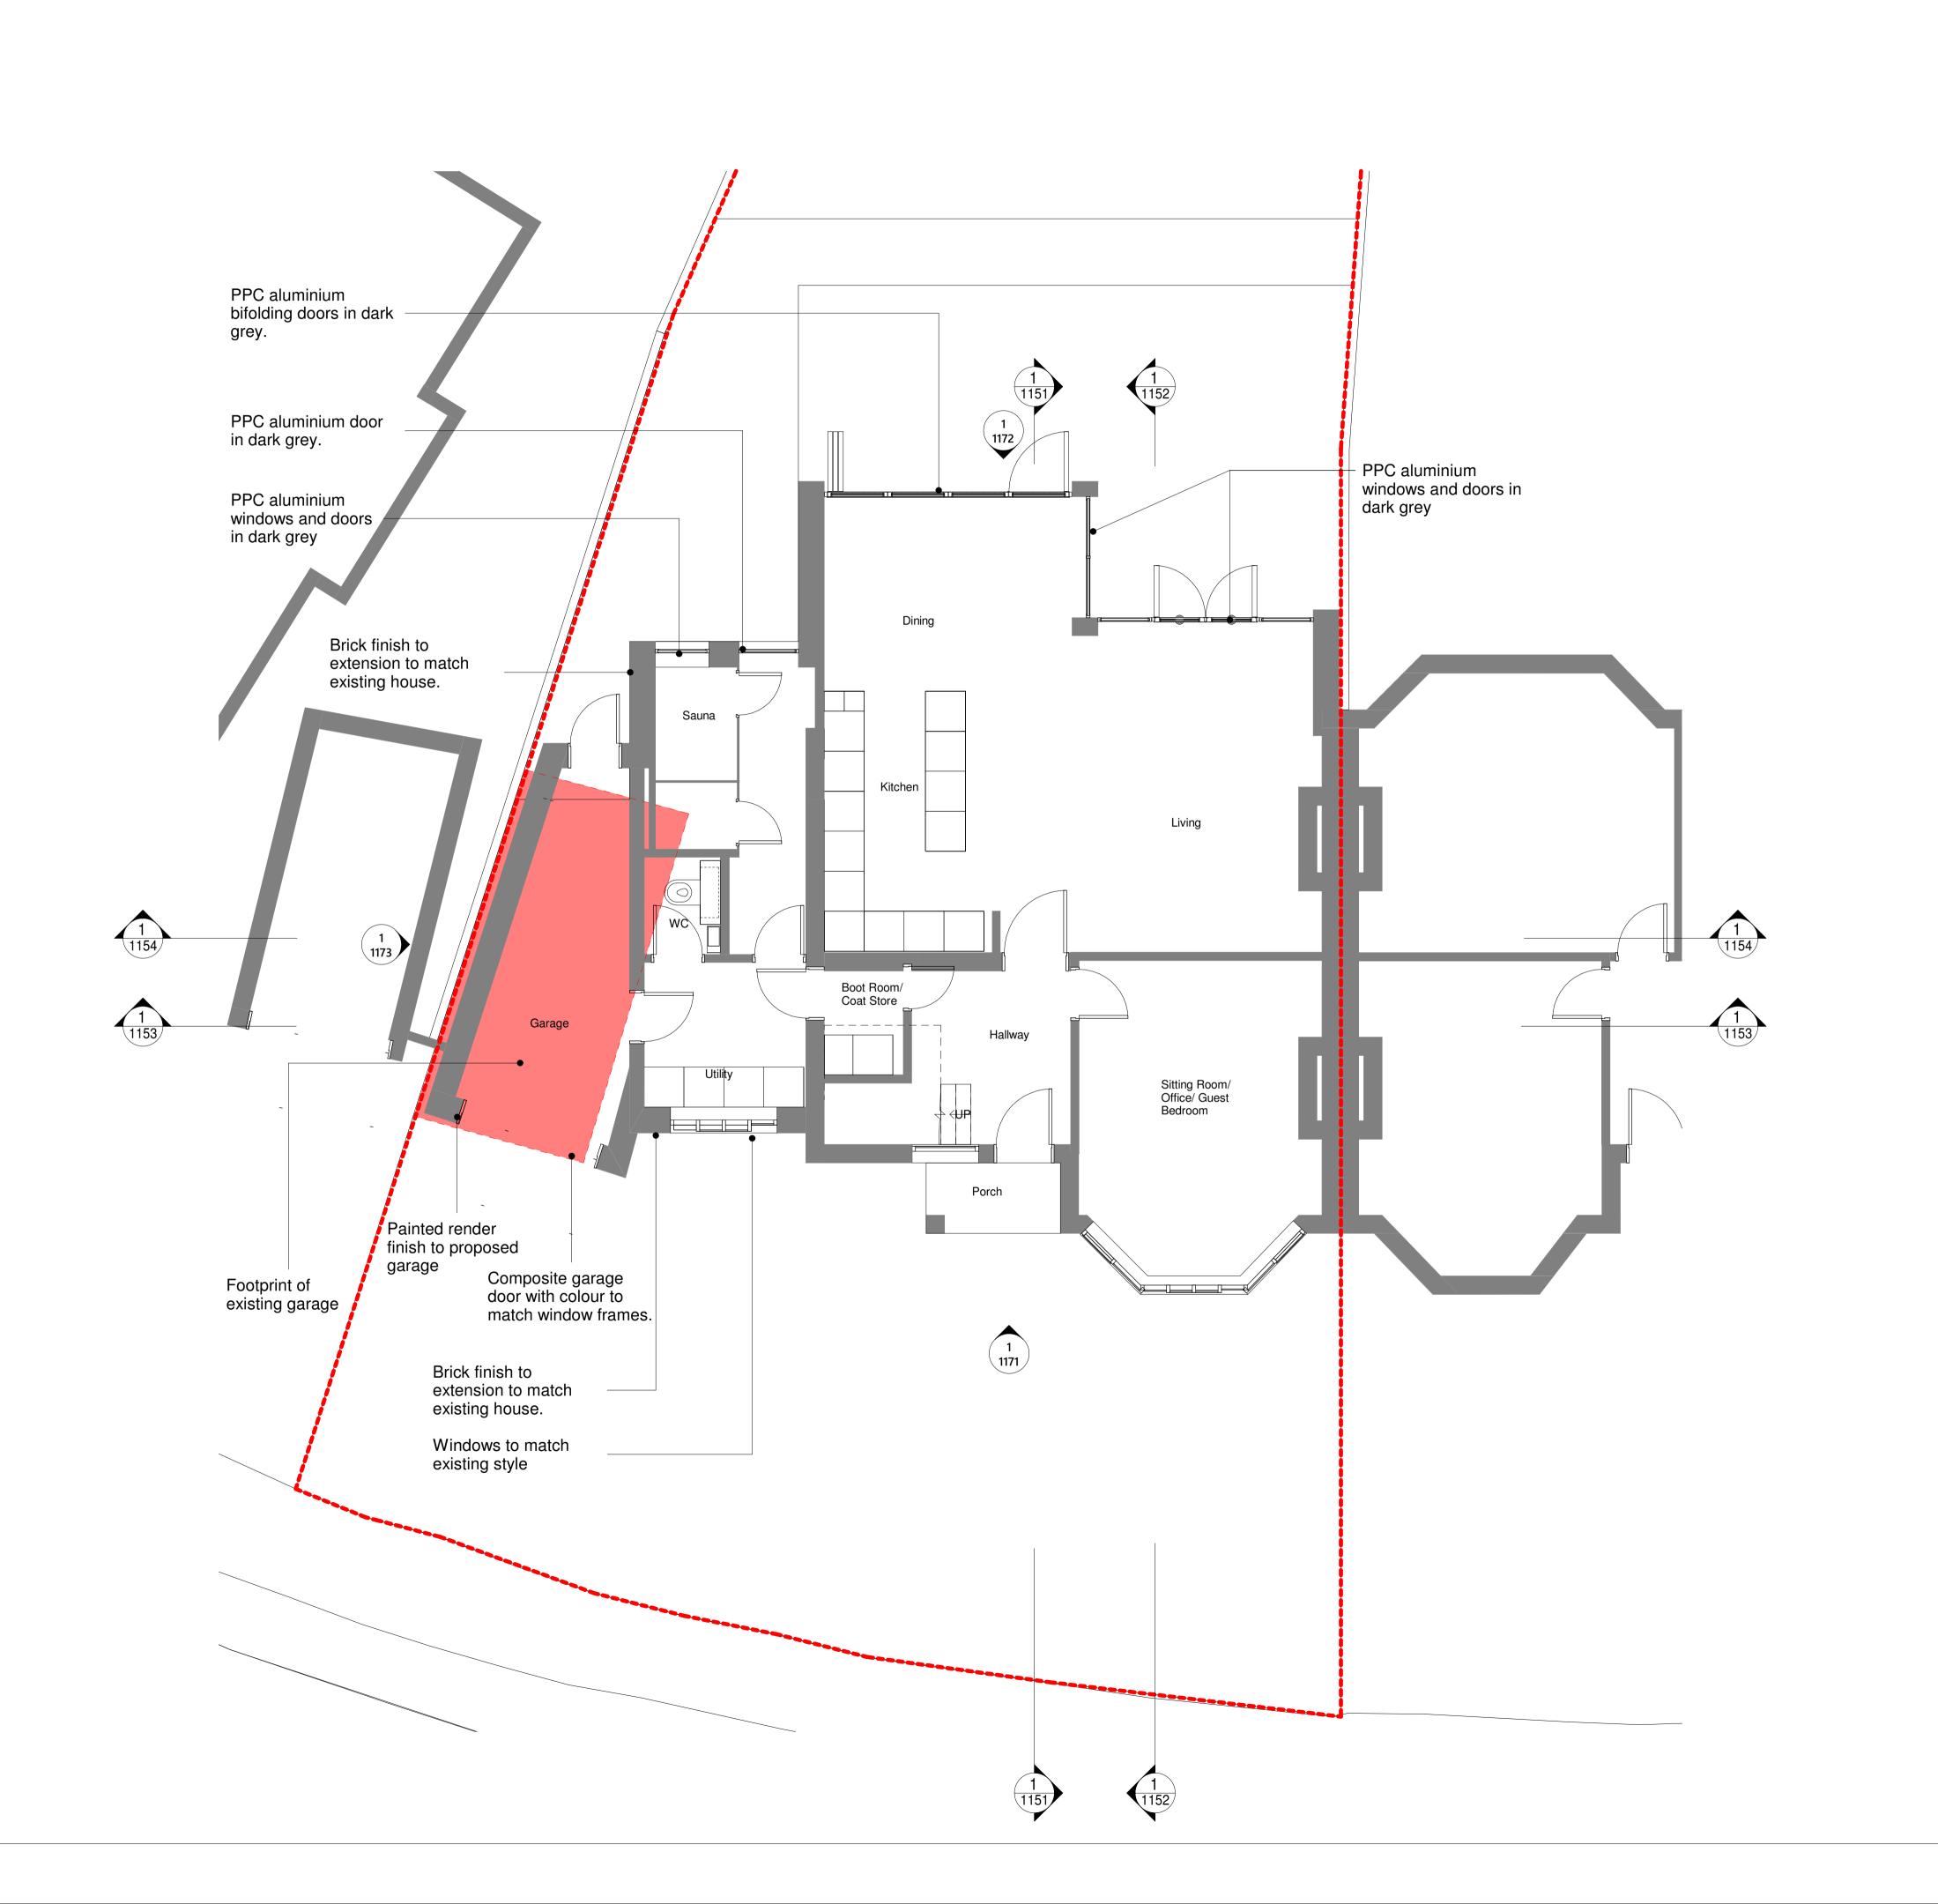

## Title Proposed GA Plan\_Ground

REV DATE PURPOSE
PPA- 23.08.07 For Pre-App

| Drawing No.    |       |            | Rev.     |  |
|----------------|-------|------------|----------|--|
| 1101           |       | PPA-       |          |  |
| Project<br>No. | Scale | 1 : 50 @A1 | 1:100@A3 |  |
|                | Drawn | Checked    | Date     |  |
| 22-06_002      | СВ    | СВ         | 05/17/20 |  |