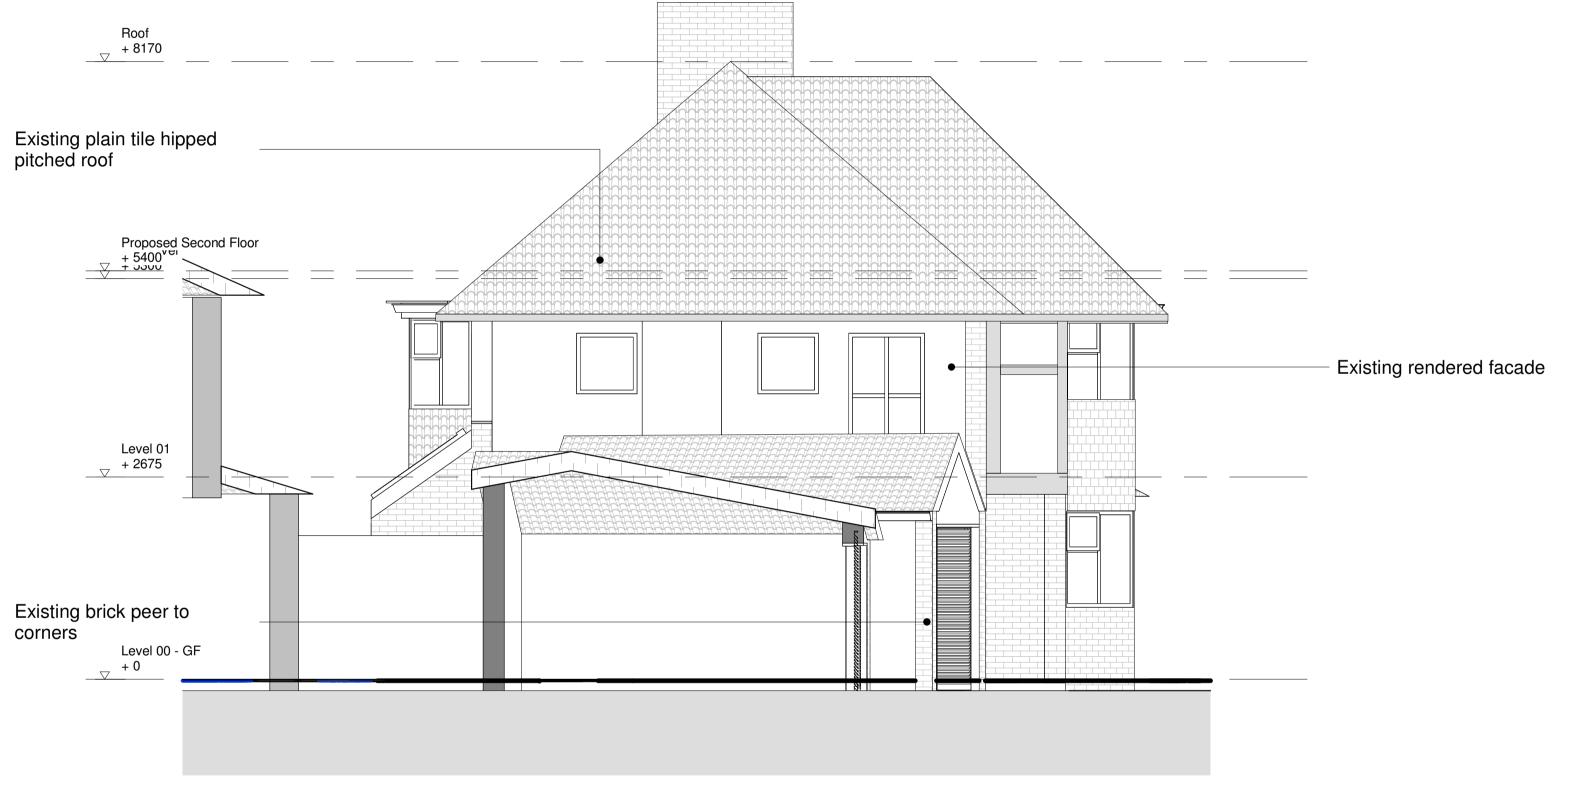

Existing Elevation\_Side

Note: Revision clouds colours

Denotes 'changed / Revised' informationDenotes 'On hold / In abeyance' information

## 26 Anne Boleyn's Walk

**Existing Elevation Side** 

| xiotiiig | <br>_0.40 |
|----------|-----------|
|          |           |
|          |           |
|          |           |
|          |           |