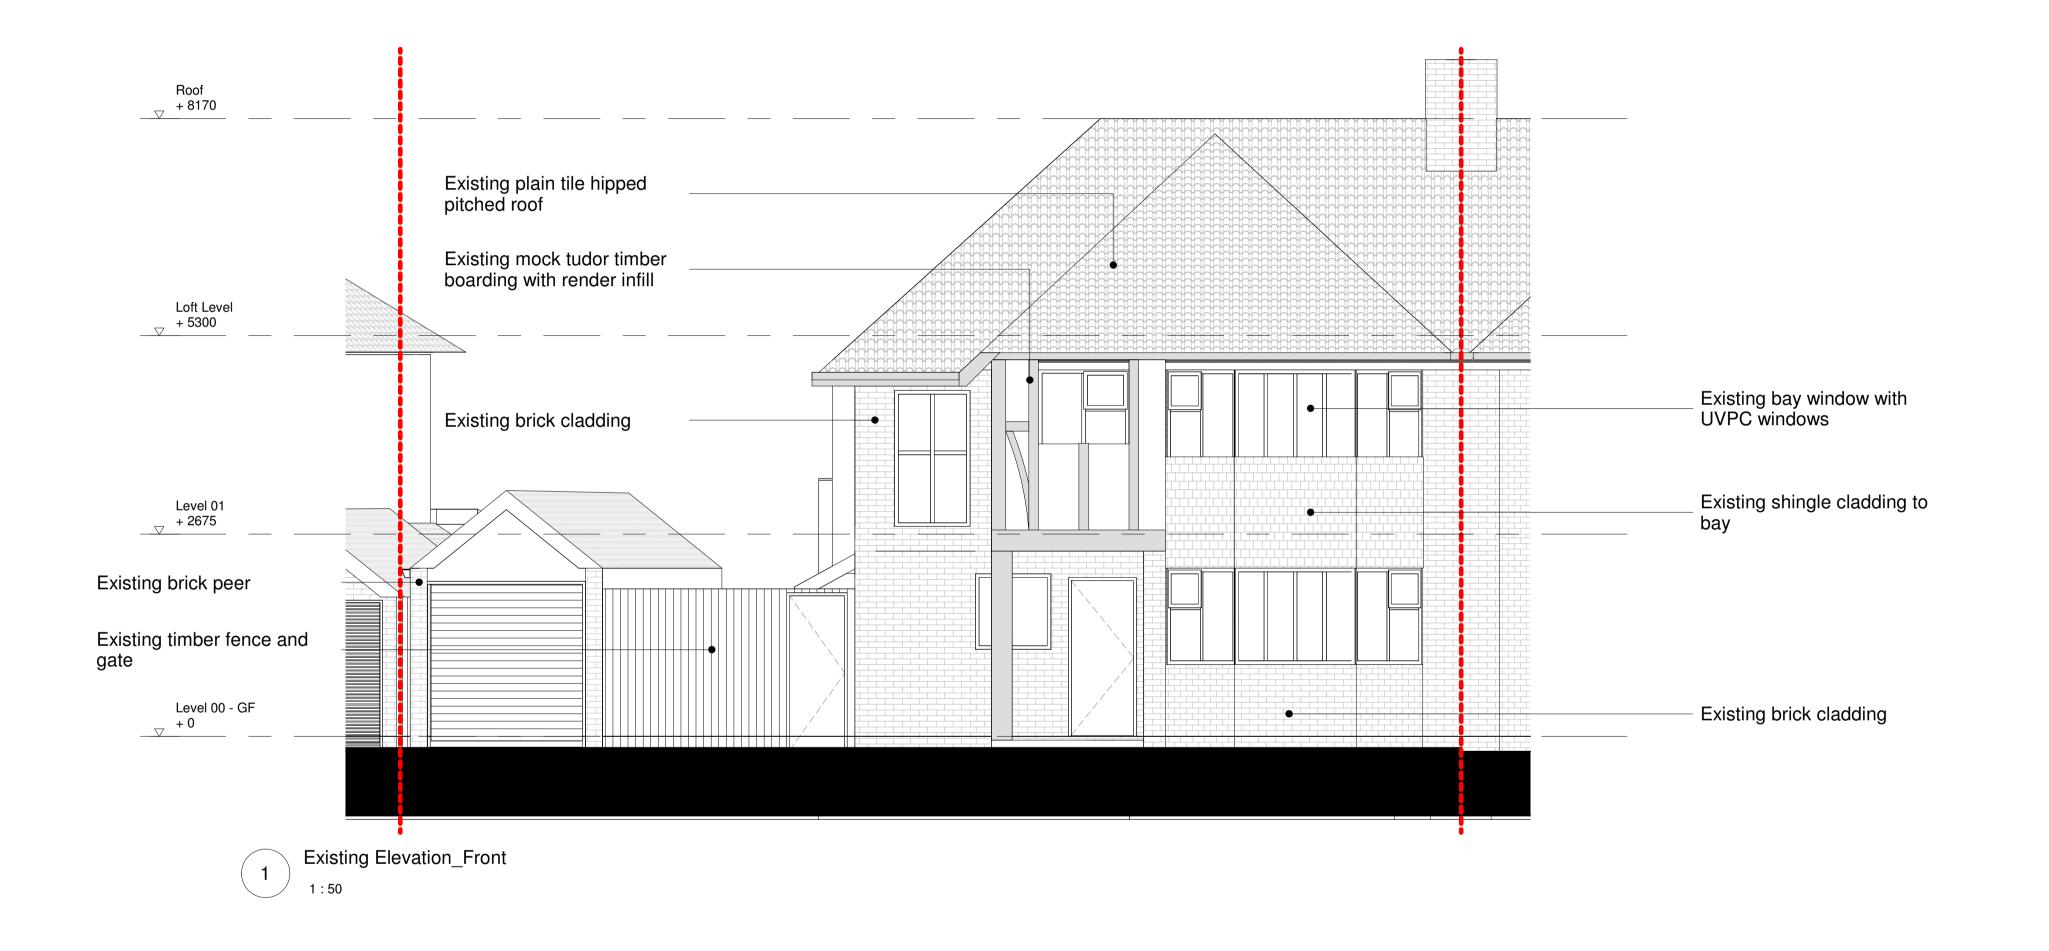

#### 26 Anne Boleyn's Walk

Existing Elevation\_Front

# Existing Elevation\_Fion

REV DATE PURPOSE
PPA- 23.08.07 For Pre-App

| <b>0171</b>    |                    |               | Rev.             |
|----------------|--------------------|---------------|------------------|
| Project<br>No. | Scale              | 1 : 50 @A1    |                  |
| 22-06 002      | Drawn<br><b>CB</b> | Checked<br>CB | Date<br>08/26/18 |