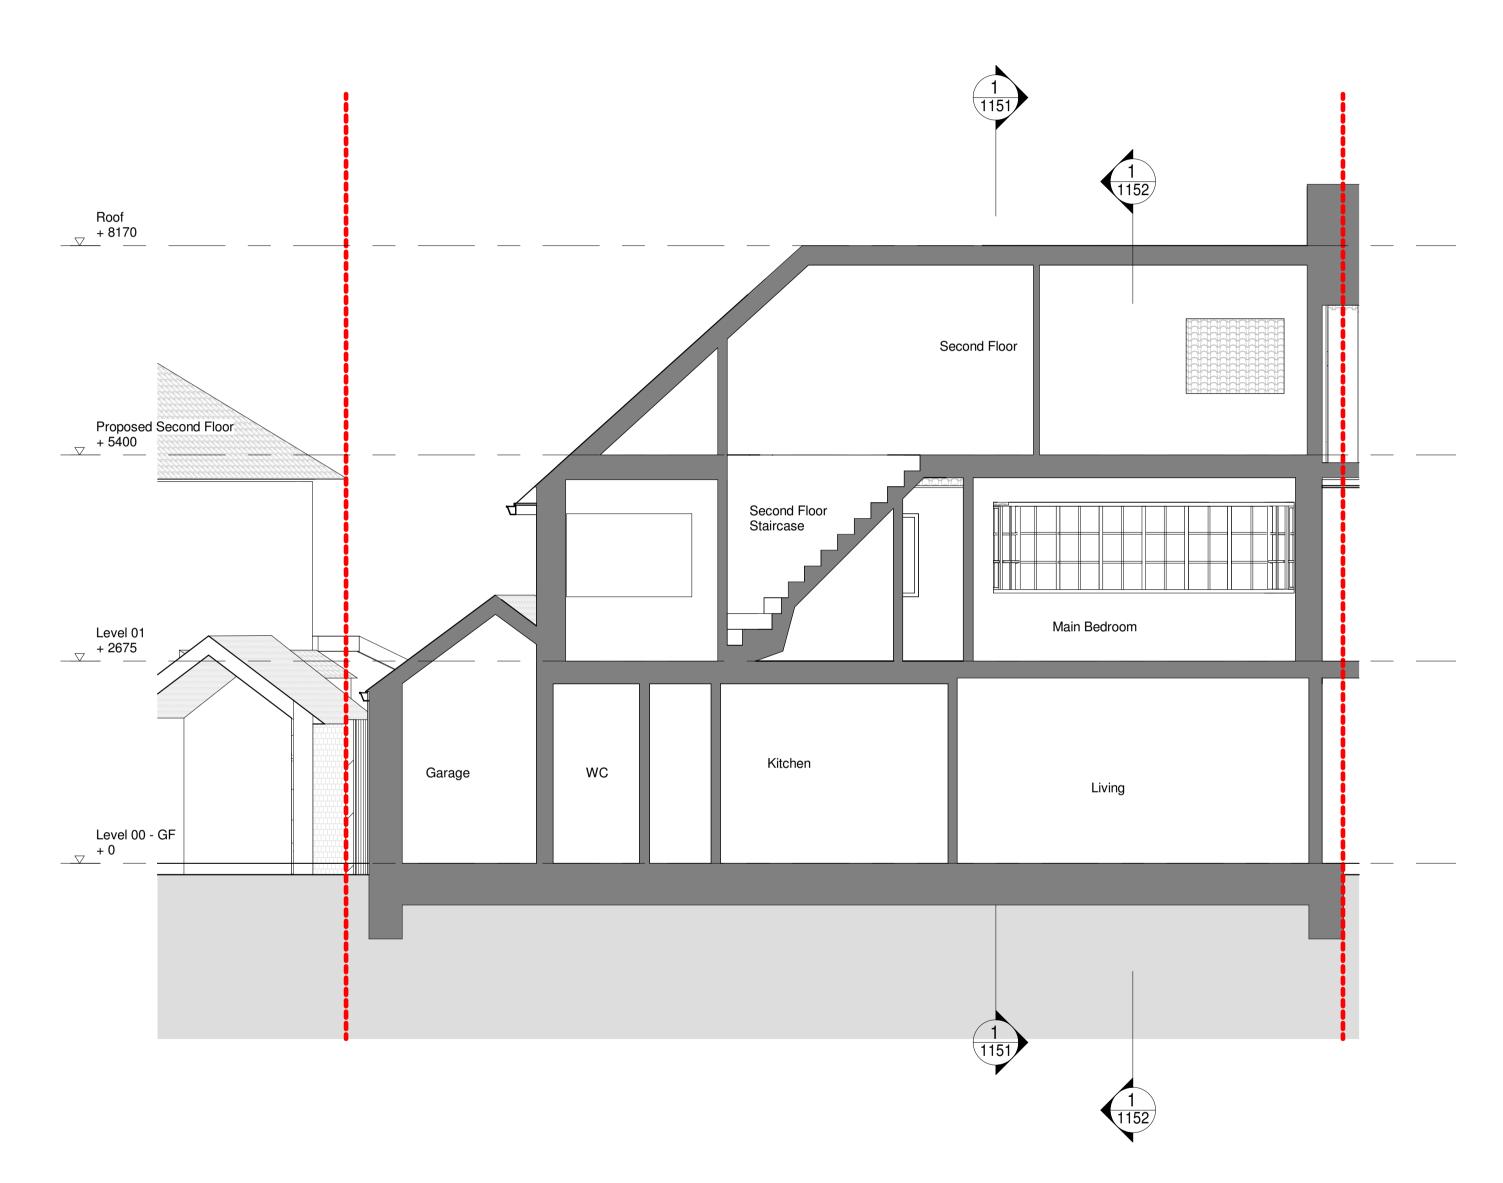

1 Proposed GA Section\_C-C 1 : 50

| Note: Revision clouds <ul> <li>Denotes 'changed / Re</li> <li>Denotes 'On hold / In a</li> </ul>                                                                                                                                       | vised' informatio                                                                                                                                                                                                                                                                                                                                                                                                                                                                                                                                                                                                                                                                                                                                                                                                                                                                                                                                                                                                                                                                                                                                                                                                                                                                                                                                                                                                                                                                                                                                                                                                                                                                                                                                                                                                                                                                                                                                                                                                                                                                                                                                                                                                                                                                                                                                                                                                                                                                                                                                                                                                                                                                                                                                                                                                              | n<br>ation                                          |                |
|----------------------------------------------------------------------------------------------------------------------------------------------------------------------------------------------------------------------------------------|--------------------------------------------------------------------------------------------------------------------------------------------------------------------------------------------------------------------------------------------------------------------------------------------------------------------------------------------------------------------------------------------------------------------------------------------------------------------------------------------------------------------------------------------------------------------------------------------------------------------------------------------------------------------------------------------------------------------------------------------------------------------------------------------------------------------------------------------------------------------------------------------------------------------------------------------------------------------------------------------------------------------------------------------------------------------------------------------------------------------------------------------------------------------------------------------------------------------------------------------------------------------------------------------------------------------------------------------------------------------------------------------------------------------------------------------------------------------------------------------------------------------------------------------------------------------------------------------------------------------------------------------------------------------------------------------------------------------------------------------------------------------------------------------------------------------------------------------------------------------------------------------------------------------------------------------------------------------------------------------------------------------------------------------------------------------------------------------------------------------------------------------------------------------------------------------------------------------------------------------------------------------------------------------------------------------------------------------------------------------------------------------------------------------------------------------------------------------------------------------------------------------------------------------------------------------------------------------------------------------------------------------------------------------------------------------------------------------------------------------------------------------------------------------------------------------------------|-----------------------------------------------------|----------------|
| <ul> <li>Denotes 'changed / Re</li> <li>Denotes 'On hold / In a</li> </ul>                                                                                                                                                             | vised' information<br>beyance' informa                                                                                                                                                                                                                                                                                                                                                                                                                                                                                                                                                                                                                                                                                                                                                                                                                                                                                                                                                                                                                                                                                                                                                                                                                                                                                                                                                                                                                                                                                                                                                                                                                                                                                                                                                                                                                                                                                                                                                                                                                                                                                                                                                                                                                                                                                                                                                                                                                                                                                                                                                                                                                                                                                                                                                                                         | n<br>ation                                          | 7              |
| <ul> <li>Denotes 'changed / Re</li> <li>Denotes 'On hold / In a</li> </ul>                                                                                                                                                             | vised' information<br>beyance' informa                                                                                                                                                                                                                                                                                                                                                                                                                                                                                                                                                                                                                                                                                                                                                                                                                                                                                                                                                                                                                                                                                                                                                                                                                                                                                                                                                                                                                                                                                                                                                                                                                                                                                                                                                                                                                                                                                                                                                                                                                                                                                                                                                                                                                                                                                                                                                                                                                                                                                                                                                                                                                                                                                                                                                                                         | ation                                               | <b>7</b> 10.0m |
| <ul> <li>Denotes 'changed / Re</li> <li>Denotes 'On hold / In a</li> </ul>                                                                                                                                                             | vised' information<br>beyance' informa<br>INT IN<br>5.00m                                                                                                                                                                                                                                                                                                                                                                                                                                                                                                                                                                                                                                                                                                                                                                                                                                                                                                                                                                                                                                                                                                                                                                                                                                                                                                                                                                                                                                                                                                                                                                                                                                                                                                                                                                                                                                                                                                                                                                                                                                                                                                                                                                                                                                                                                                                                                                                                                                                                                                                                                                                                                                                                                                                                                                      | COLOUF                                              |                |
| <ul> <li>Denotes 'changed / Re</li> <li>Denotes 'On hold / In a</li> <li>PR</li> <li>0</li> <li>Project Stage</li> <li>For Pre-App</li> <li>Client</li> </ul>                                                                          | vised' information<br>beyance' informa<br>INT IN<br>5.00m                                                                                                                                                                                                                                                                                                                                                                                                                                                                                                                                                                                                                                                                                                                                                                                                                                                                                                                                                                                                                                                                                                                                                                                                                                                                                                                                                                                                                                                                                                                                                                                                                                                                                                                                                                                                                                                                                                                                                                                                                                                                                                                                                                                                                                                                                                                                                                                                                                                                                                                                                                                                                                                                                                                                                                      | ation                                               |                |
| Denotes 'changed / Re<br>Denotes 'On hold / In a<br>PR<br>Project Stage<br>For Pre-App<br>Client<br>Anastasia a<br>Project                                                                                                             | vised' information<br>beyance' information<br>INT IN<br>5.00m<br>5.00m                                                                                                                                                                                                                                                                                                                                                                                                                                                                                                                                                                                                                                                                                                                                                                                                                                                                                                                                                                                                                                                                                                                                                                                                                                                                                                                                                                                                                                                                                                                                                                                                                                                                                                                                                                                                                                                                                                                                                                                                                                                                                                                                                                                                                                                                                                                                                                                                                                                                                                                                                                                                                                                                                                                                                         | ing<br>t Raig                                       |                |
| <ul> <li>Denotes 'changed / Re</li> <li>Denotes 'On hold / In a</li> <li>PR</li> <li>0</li> <li>Project Stage</li> <li>For Pre-App</li> <li>Client</li> <li>Anastasia a</li> <li>Project</li> <li>26 Anne Bo</li> <li>Title</li> </ul> | vised' information<br>beyance' information<br>INT IN<br>5.00m<br>5.00m<br>D Plann<br>Ind Ger                                                                                                                                                                                                                                                                                                                                                                                                                                                                                                                                                                                                                                                                                                                                                                                                                                                                                                                                                                                                                                                                                                                                                                                                                                                                                                                                                                                                                                                                                                                                                                                                                                                                                                                                                                                                                                                                                                                                                                                                                                                                                                                                                                                                                                                                                                                                                                                                                                                                                                                                                                                                                                                                                                                                   | iing<br>t Raig<br>Walk                              |                |
| Denotes 'changed / Re<br>Denotes 'On hold / In a<br>PR<br>PR<br>Project Stage<br>For Pre-App<br>Client<br>Anastasia a<br>Project<br>26 Anne Bo                                                                                         | vised' information<br>beyance' information<br>INT IN<br>5.00m<br>5.00m<br>D Plann<br>Ind Ger                                                                                                                                                                                                                                                                                                                                                                                                                                                                                                                                                                                                                                                                                                                                                                                                                                                                                                                                                                                                                                                                                                                                                                                                                                                                                                                                                                                                                                                                                                                                                                                                                                                                                                                                                                                                                                                                                                                                                                                                                                                                                                                                                                                                                                                                                                                                                                                                                                                                                                                                                                                                                                                                                                                                   | iing<br>t Raig<br>Walk                              |                |
| <ul> <li>Denotes 'changed / Re</li> <li>Denotes 'On hold / In a</li> <li>PR</li> <li>0</li> <li>Project Stage</li> <li>For Pre-App</li> <li>Client</li> <li>Anastasia a</li> <li>Project</li> <li>26 Anne Bo</li> <li>Title</li> </ul> | vised' information<br>beyance' information<br>INT IN<br>5.00m<br>5.00m<br>D Plann<br>Ind Ger                                                                                                                                                                                                                                                                                                                                                                                                                                                                                                                                                                                                                                                                                                                                                                                                                                                                                                                                                                                                                                                                                                                                                                                                                                                                                                                                                                                                                                                                                                                                                                                                                                                                                                                                                                                                                                                                                                                                                                                                                                                                                                                                                                                                                                                                                                                                                                                                                                                                                                                                                                                                                                                                                                                                   | iing<br>t Raig<br>Walk                              |                |
| Denotes 'changed / Re<br>Denotes 'On hold / In a PR Image: Stage Project Stage For Pre-App Client Anastasia a Project 26 Anne Bo Title Proposed G REV DATE                                                                             | Vised' information<br>beyance' information<br>INT IN<br>5.00m<br>5.00m<br>Co Plann<br>O Plann<br>Ind Ger<br>Ileyn's V<br>CA Sect                                                                                                                                                                                                                                                                                                                                                                                                                                                                                                                                                                                                                                                                                                                                                                                                                                                                                                                                                                                                                                                                                                                                                                                                                                                                                                                                                                                                                                                                                                                                                                                                                                                                                                                                                                                                                                                                                                                                                                                                                                                                                                                                                                                                                                                                                                                                                                                                                                                                                                                                                                                                                                                                                               | iing<br>t Raig<br>Walk                              | 10.0m          |
| Denotes 'changed / Re<br>Denotes 'On hold / In a PR Image: Stage Project Stage For Pre-App Client Anastasia a Project 26 Anne Bo Title Proposed G REV DATE                                                                             | Vised' information<br>beyance' information<br>INT IN<br>5.00m<br>5.00m<br>Co Plann<br>O Plann<br>Ind Ger<br>Ileyn's V<br>CA Sect                                                                                                                                                                                                                                                                                                                                                                                                                                                                                                                                                                                                                                                                                                                                                                                                                                                                                                                                                                                                                                                                                                                                                                                                                                                                                                                                                                                                                                                                                                                                                                                                                                                                                                                                                                                                                                                                                                                                                                                                                                                                                                                                                                                                                                                                                                                                                                                                                                                                                                                                                                                                                                                                                               | iing<br>t Raig<br>Walk                              | 10.0m          |
| Denotes 'changed / Re<br>Denotes 'On hold / In a PR Image: Stage Project Stage For Pre-App Client Anastasia a Project 26 Anne Bo Title Proposed G REV DATE                                                                             | Vised' information<br>beyance' information<br>INT IN<br>5.00m<br>5.00m<br>Co Plann<br>O Plann<br>Ind Ger<br>Ileyn's V<br>CA Sect                                                                                                                                                                                                                                                                                                                                                                                                                                                                                                                                                                                                                                                                                                                                                                                                                                                                                                                                                                                                                                                                                                                                                                                                                                                                                                                                                                                                                                                                                                                                                                                                                                                                                                                                                                                                                                                                                                                                                                                                                                                                                                                                                                                                                                                                                                                                                                                                                                                                                                                                                                                                                                                                                               | iing<br>t Raig<br>Walk                              | 10.0m          |
| Denotes 'changed / Re<br>Denotes 'On hold / In a   PR   0   Project Stage   For Pre-App   Client   Anastasia a   Project   26 Anne Bo   Title   Proposed G   REV   PPA-   23.08.07   Drawing No.                                       | vised' information<br>beyance' information<br>Solution<br>Solution<br>Solution<br>Solution<br>Solution<br>Solution<br>Solution<br>Solution<br>Solution<br>Solution<br>Solution<br>Solution<br>Solution<br>Solution<br>Solution<br>Solution<br>Solution<br>Solution<br>Solution<br>Solution<br>Solution<br>Solution<br>Solution<br>Solution<br>Solution<br>Solution<br>Solution<br>Solution<br>Solution<br>Solution<br>Solution<br>Solution<br>Solution<br>Solution<br>Solution<br>Solution<br>Solution<br>Solution<br>Solution<br>Solution<br>Solution<br>Solution<br>Solution<br>Solution<br>Solution<br>Solution<br>Solution<br>Solution<br>Solution<br>Solution<br>Solution<br>Solution<br>Solution<br>Solution<br>Solution<br>Solution<br>Solution<br>Solution<br>Solution<br>Solution<br>Solution<br>Solution<br>Solution<br>Solution<br>Solution<br>Solution<br>Solution<br>Solution<br>Solution<br>Solution<br>Solution<br>Solution<br>Solution<br>Solution<br>Solution<br>Solution<br>Solution<br>Solution<br>Solution<br>Solution<br>Solution<br>Solution<br>Solution<br>Solution<br>Solution<br>Solution<br>Solution<br>Solution<br>Solution<br>Solution<br>Solution<br>Solution<br>Solution<br>Solution<br>Solution<br>Solution<br>Solution<br>Solution<br>Solution<br>Solution<br>Solution<br>Solution<br>Solution<br>Solution<br>Solution<br>Solution<br>Solution<br>Solution<br>Solution<br>Solution<br>Solution<br>Solution<br>Solution<br>Solution<br>Solution<br>Solution<br>Solution<br>Solution<br>Solution<br>Solution<br>Solution<br>Solution<br>Solution<br>Solution<br>Solution<br>Solution<br>Solution<br>Solution<br>Solution<br>Solution<br>Solution<br>Solution<br>Solution<br>Solution<br>Solution<br>Solution<br>Solution<br>Solution<br>Solution<br>Solution<br>Solution<br>Solution<br>Solution<br>Solution<br>Solution<br>Solution<br>Solution<br>Solution<br>Solution<br>Solution<br>Solution<br>Solution<br>Solution<br>Solution<br>Solution<br>Solution<br>Solution<br>Solution<br>Solution<br>Solution<br>Solution<br>Solution<br>Solution<br>Solution<br>Solution<br>Solution<br>Solution<br>Solution<br>Solution<br>Solution<br>Solution<br>Solution<br>Solution<br>Solution<br>Solution<br>Solution<br>Solution<br>Solution<br>Solution<br>Solution<br>Solution<br>Solution<br>Solution<br>Solution<br>Solution<br>Solution<br>Solution<br>Solution<br>Solution<br>Solution<br>Solution<br>Solution<br>Solution<br>Solution<br>Solution<br>Solution<br>Solution<br>Solution<br>Solution<br>Solution<br>Solution<br>Solution<br>Solution<br>Solution<br>Solution<br>Solution<br>Solution<br>Solution<br>Solution<br>Solution<br>Solution<br>Solution<br>Solution<br>Solution<br>Solution<br>Solution<br>Solution<br>Solution<br>Solution<br>Solution<br>Solution<br>Solution<br>Solution | ation<br>COLOUF<br>ing<br>t Raig<br>Walk<br>ion_D-D | 10.0m          |
| Denotes 'changed / Re<br>Denotes 'On hold / In a PR O Project Stage For Pre-App Client Anastasia a Project 26 Anne Bo Title Proposed C REV DATE PPA- 23.08.07 Drawing No. 1154 Project                                                 | vised' information<br>beyance' information<br>INT IN<br>5.00m<br>5.00m<br>Co Plann<br>Co Plann<br>CB                                                                                                                                                                                                                                                                                                                                                                                                                                                                                                                                                                                                                                                                                                                                                                                                                                                                                                                                                                                                                                                                                                                                                                                                                                                                                                                                                                                                                                                                                                                                                                                                                                                                                                                                                                                                                                                                                                                                                                                                                                                                                                                                                                                                                                                                                                                                                                                                                                                                                                                                                                                                                                                                                                                           | ation<br>COLOUF<br>ing<br>t Raig<br>Walk<br>ion_D-D | 10.0m          |