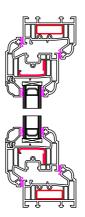

# **Window Profiles by Window Type 1:5**

Type A - Fixed in Frame

Type B -Fixed in Sash

Type C - Fanlight

Type D -Side Hung

Type E -Top Hung

Type F -Tilt & Turn

<u>Type G -</u> 50 - 50 Mock Sash

<u>Type H -</u> <u>Fanlight over Dummy Vent</u>

Scale 1:50

### All Dimensions in mm

Scale: 1:5

**Signed Off on -** 30/11/2023

Review on -