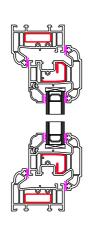

# **Window Profiles by Window Type 1:5**

Type A - Fixed in Frame

Type B -Fixed in Sash

Type C - Fanlight

Type D -Side Hung

Type E -Top Hung

Type F -Tilt & Turn

<u>Type G -</u> 50 - 50 Mock Sash

<u>Type H -</u> <u>Fanlight over Dummy Vent</u>

Scale 1:50