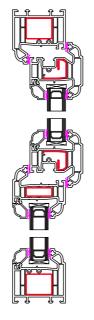

# **Window Profiles by Window Type 1:5**

Type A - Fixed in Frame

Type B -Fixed in Sash

Type C - Fanlight

Type D -Side Hung

Type E -Top Hung

Type F -Tilt & Turn

<u>Type G -</u> 50 - 50 Mock Sash

<u>Type H -</u> <u>Fanlight over Dummy Vent</u>

Scale 1:50