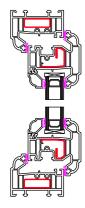

# **Window Profiles by Window Type 1:5**

Type A - Fixed in Frame

Type B -Fixed in Sash

Type C - Fanlight

Type D -Side Hung

Type E -Top Hung

Type F -Tilt & Turn

<u>Type G -</u> 50 - 50 Mock Sash

<u>Type H -</u> <u>Fanlight over Dummy Vent</u>

Scale 1:50