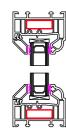

# **Window Profiles by Window Type 1:5**

Type A - Fixed in Frame

Type B -Fixed in Sash

Type C - Fanlight

Type D -Side Hung

Type E -Top Hung

Type F -Tilt & Turn

<u>Type G -</u> 50 - 50 Mock Sash

<u>Type H -</u> <u>Fanlight over Dummy Vent</u>

Scale 1:50

### All Dimensions in mm

Scale: 1:5

**Signed Off on -** 30/11/2023

Review on -