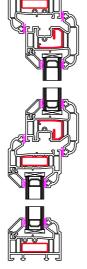

# **Window Profiles by Window Type 1:5**

Type A - Fixed in Frame

Type B -Fixed in Sash

Type C - Fanlight

Type D -Side Hung

Type E -Top Hung

Type F -Tilt & Turn

<u>Type G -</u> 50 - 50 Mock Sash

<u>Type H -</u> <u>Fanlight over Dummy Vent</u>

Scale 1:50

### All Dimensions in mm

Scale: 1:5

**Signed Off on -** 30/11/2023

Review on -