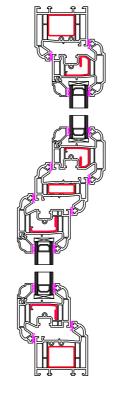

# **Window Profiles by Window Type 1:5**

Type A - Fixed in Frame

Type B -Fixed in Sash

Type C - Fanlight

Type D -Side Hung

Type E -Top Hung

Type F -Tilt & Turn

<u>Type G -</u> 50 - 50 Mock Sash

<u>Type H -</u> <u>Fanlight over Dummy Vent</u>

Scale 1:50