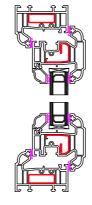

# **Window Profiles by Window Type 1:5**

Type A - Fixed in Frame

Type B -Fixed in Sash

Type C - Fanlight

Type D -Side Hung

Type E -Top Hung

Type F -Tilt & Turn

<u>Type G -</u> 50 - 50 Mock Sash

<u>Type H -</u> <u>Fanlight over Dummy Vent</u>

Scale 1:50

### All Dimensions in mm

Scale: 1:5

**Signed Off on -** 30/11/2023

Review on -