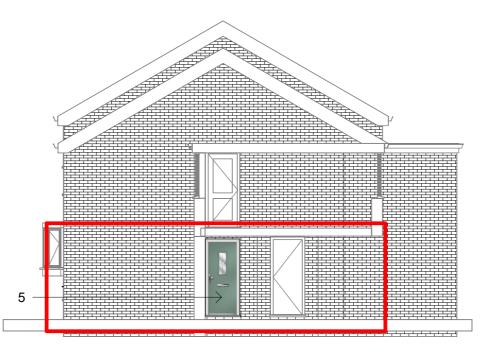

Side Proposed

Proposed Door - External View

Proposed Door - Internal View

| Window Style Schedule |                   |                      |                       |                                                     |                     |                           |                      |
|-----------------------|-------------------|----------------------|-----------------------|-----------------------------------------------------|---------------------|---------------------------|----------------------|
| Window<br>Number      | Window<br>Type    | Window<br>Width (mm) | Window<br>Height (mm) | Window Colour                                       | Window<br>Material  | Window Glazing            | Sealed<br>Unit Depth |
|                       |                   |                      |                       |                                                     |                     |                           |                      |
| 1                     | Type D            | 2690                 | 1120                  | White Smooth                                        | PVCu                | STD Clear Double          | 4-20-4               |
| 2                     | Type D            | 1375                 | 1120                  | White Smooth                                        | PVCu                | STD Clear Double          | 4-20-4               |
| 3                     | Type E            | 1145                 | 610                   | White Smooth                                        | PVCu                | Obscure Double - Cotswold | 4-20-4               |
| 4                     | Type D            | 1370                 | 1120                  | White Smooth                                        | PVCu                | STD Clear Double          | 4-20-4               |
| 5                     | Composite<br>Door | 910                  | 2060                  | Chartwell Green External /<br>White Smooth Internal | PVCu /<br>Composite | TUF Clear Double          | 4-20-4               |

Contract No. FHI 111072

Site Address -125 Webb Rise Stevenage Hertforshire SG1 5QF

Drawing No.

2 of 4

**Proposed Elevations** 

All Dimensions in mm

Scale: 1:100

**Signed Off on -** 30/11/2023