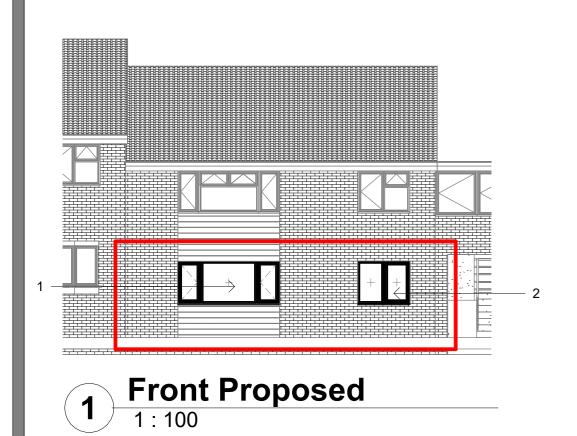

Side Proposed

Proposed Door - External View

Proposed Door - Internal View

| Window Style Schedule |                   |                      |                       |                                                     |                     |                           |                      |
|-----------------------|-------------------|----------------------|-----------------------|-----------------------------------------------------|---------------------|---------------------------|----------------------|
| Window<br>Number      | Window<br>Type    | Window<br>Width (mm) | Window<br>Height (mm) | Window Colour                                       | Window<br>Material  | Window Glazing            | Sealed<br>Unit Depth |
|                       |                   |                      |                       |                                                     |                     |                           |                      |
| 1                     | Type D            | 2690                 | 1120                  | White Smooth                                        | PVCu                | STD Clear Double          | 4-20-4               |
| 2                     | Type D            | 1375                 | 1120                  | White Smooth                                        | PVCu                | STD Clear Double          | 4-20-4               |
| 3                     | Type E            | 1145                 | 610                   | White Smooth                                        | PVCu                | Obscure Double - Cotswold | 4-20-4               |
| 4                     | Type D            | 1370                 | 1120                  | White Smooth                                        | PVCu                | STD Clear Double          | 4-20-4               |
| 5                     | Composite<br>Door | 910                  | 2060                  | Chartwell Green External /<br>White Smooth Internal | PVCu /<br>Composite | TUF Clear Double          | 4-20-4               |

Contract No. FHI 111072

Site Address -125 Webb Rise Stevenage Hertforshire SG1 5QF

Drawing No.

2 of 4

**Proposed Elevations** 

All Dimensions in mm

Scale: 1:100

**Signed Off on -** 30/11/2023