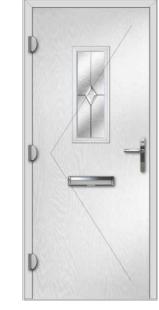

Side Proposed

Proposed Door - External View

Proposed Door - Internal View

| Window Style Schedule |                   |                      |                       |                                                     |                     |                           |                      |
|-----------------------|-------------------|----------------------|-----------------------|-----------------------------------------------------|---------------------|---------------------------|----------------------|
| Window<br>Number      | Window<br>Type    | Window<br>Width (mm) | Window<br>Height (mm) | Window Colour                                       | Window<br>Material  | Window Glazing            | Sealed<br>Unit Depth |
|                       |                   |                      |                       |                                                     |                     |                           |                      |
| 1                     | Type D            | 2690                 | 1120                  | White Smooth                                        | PVCu                | STD Clear Double          | 4-20-4               |
| 2                     | Type D            | 1375                 | 1120                  | White Smooth                                        | PVCu                | STD Clear Double          | 4-20-4               |
| 3                     | Type E            | 1145                 | 610                   | White Smooth                                        | PVCu                | Obscure Double - Cotswold | 4-20-4               |
| 4                     | Type D            | 1370                 | 1120                  | White Smooth                                        | PVCu                | STD Clear Double          | 4-20-4               |
| 5                     | Composite<br>Door | 910                  | 2060                  | Chartwell Green External /<br>White Smooth Internal | PVCu /<br>Composite | TUF Clear Double          | 4-20-4               |