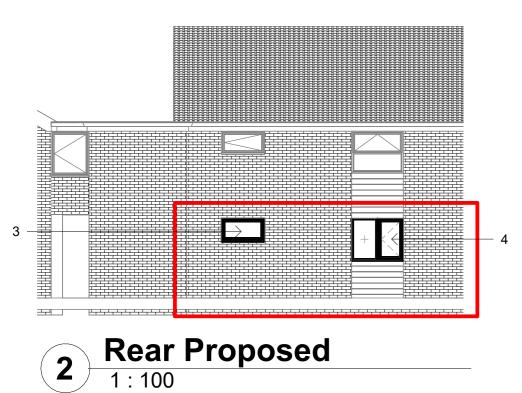

Side Proposed

Proposed Door - External View

Proposed Door - Internal View

| Window Style Schedule |                   |                      |                       |                                                     |                     |                           |                      |
|-----------------------|-------------------|----------------------|-----------------------|-----------------------------------------------------|---------------------|---------------------------|----------------------|
| Window<br>Number      | Window<br>Type    | Window<br>Width (mm) | Window<br>Height (mm) | Window Colour                                       | Window<br>Material  | Window Glazing            | Sealed<br>Unit Depth |
|                       |                   |                      |                       |                                                     |                     |                           |                      |
| 1                     | Type D            | 2690                 | 1120                  | White Smooth                                        | PVCu                | STD Clear Double          | 4-20-4               |
| 2                     | Type D            | 1375                 | 1120                  | White Smooth                                        | PVCu                | STD Clear Double          | 4-20-4               |
| 3                     | Type E            | 1145                 | 610                   | White Smooth                                        | PVCu                | Obscure Double - Cotswold | 4-20-4               |
| 4                     | Type D            | 1370                 | 1120                  | White Smooth                                        | PVCu                | STD Clear Double          | 4-20-4               |
| 5                     | Composite<br>Door | 910                  | 2060                  | Chartwell Green External /<br>White Smooth Internal | PVCu /<br>Composite | TUF Clear Double          | 4-20-4               |

Contract No. FHI 111072

Site Address -125 Webb Rise Stevenage Hertforshire SG1 5QF

Drawing No.

2 of 4

**Proposed Elevations** 

All Dimensions in mm

Scale: 1:100

**Signed Off on -** 30/11/2023