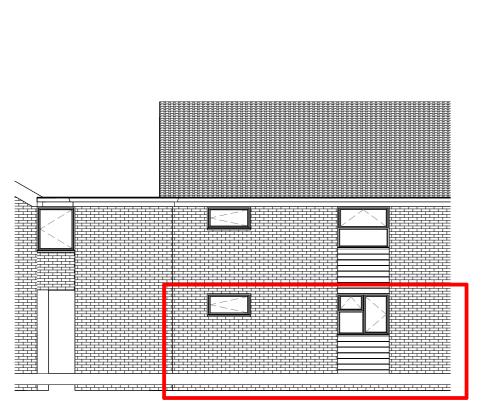

Rear Existing
1:100

Side Existing
1:100

Contract No. FHI 111072

Site Address -125 Webb Rise Stevenage Hertforshire SG1 5QF

Drawing No.

1 of 4

**Exisiting Elevations** 

All Dimensions in mm