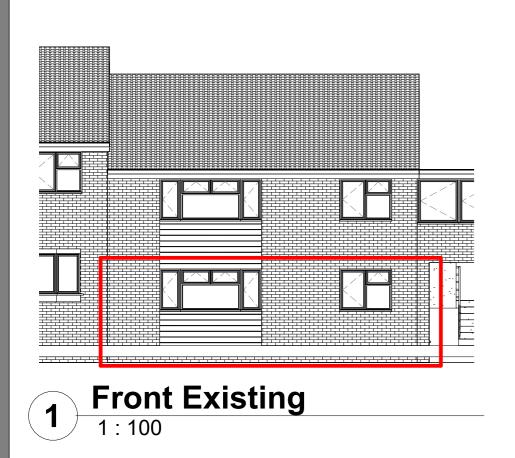

Rear Existing
1:100

Side Existing
1:100

Contract No. FHI 111072

Site Address -125 Webb Rise Stevenage Hertforshire SG1 5QF

Drawing No.

1 of 4

**Exisiting Elevations** 

All Dimensions in mm