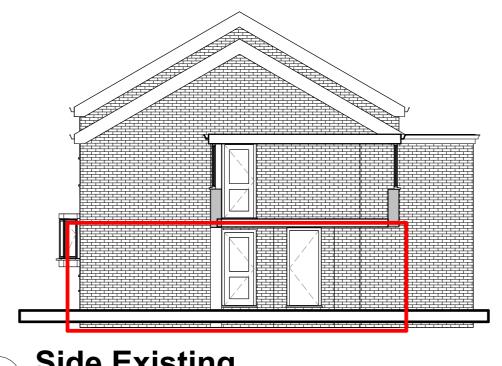

Rear Existing
1:100

Side Existing
1:100

Contract No. FHI 111072

Site Address -125 Webb Rise Stevenage Hertforshire SG1 5QF

Drawing No.

1 of 4

**Exisiting Elevations** 

All Dimensions in mm