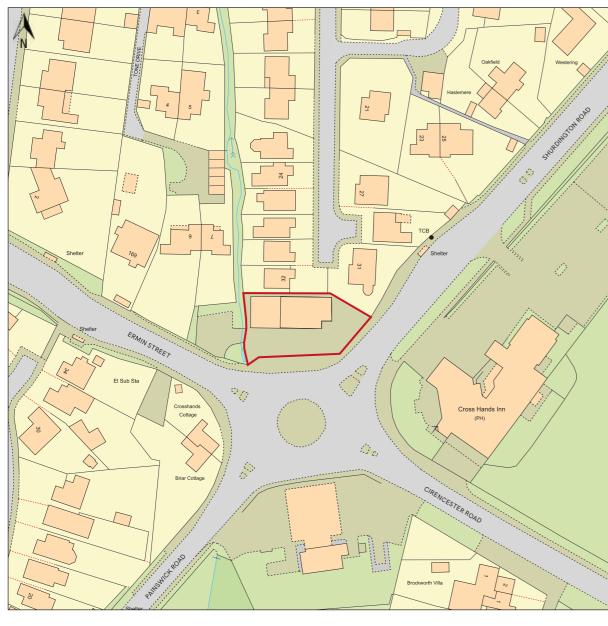

A PONTON NO. A PON

TCB

One Stop Stores Ltd: Unit 1, Crosshands Roundabout, Shurdington Road, Brockworth, Gloucestershire GL3 4PH

Scale Bar 1:1250 @ A3

0 10m 20m 30m 40m 50m 60m 70m

This Plan includes the following Licensed Data: OS MasterMap Colour PDF Location Plan by the Ordnance Survey National Geographic Database and incorporating surveyed revision available at the date of production. Reproduction in whole or in part is prohibited without the prior permission of Ordnance Survey. The representation of a road, track or path is no evidence of a right of way. The representation of features, as lines is no evidence of a property boundary. © Crown copyright and database rights, 2022.