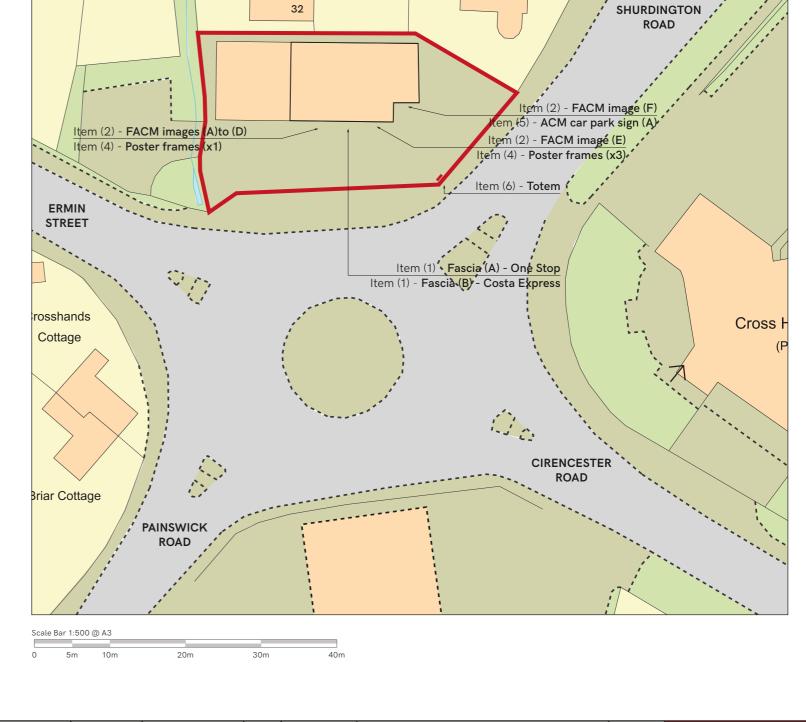

15 Barnes Wallis Rd, Fareham Hampshire PO15 5TT Tel: 023 8023 2311

Web: www.innovatesigns.co.uk
Email: info@innovatesigns.co.uk

| Client    | One Stop Stores              |           |          | Title    | Proposal   |   | Rev | Date     | Description     | Drw By |
|-----------|------------------------------|-----------|----------|----------|------------|---|-----|----------|-----------------|--------|
| Site Name | Brockworth, Shurdington Road |           |          | Date     | 30/11/2023 |   | F   | 30/11/23 | Update Planning | IR     |
| Job No.   | 20079                        | Epos Code | 6621     | Drawn    | IW         |   | -   | -        | -               | -      |
| Proj Type | Franchise                    |           | Approved | 28/09/23 | RC         | - | -   | -        | -               |        |
| PM        | GP                           | Designer  | RC       | Drwg No. | F          |   | -   | -        | -               | -      |