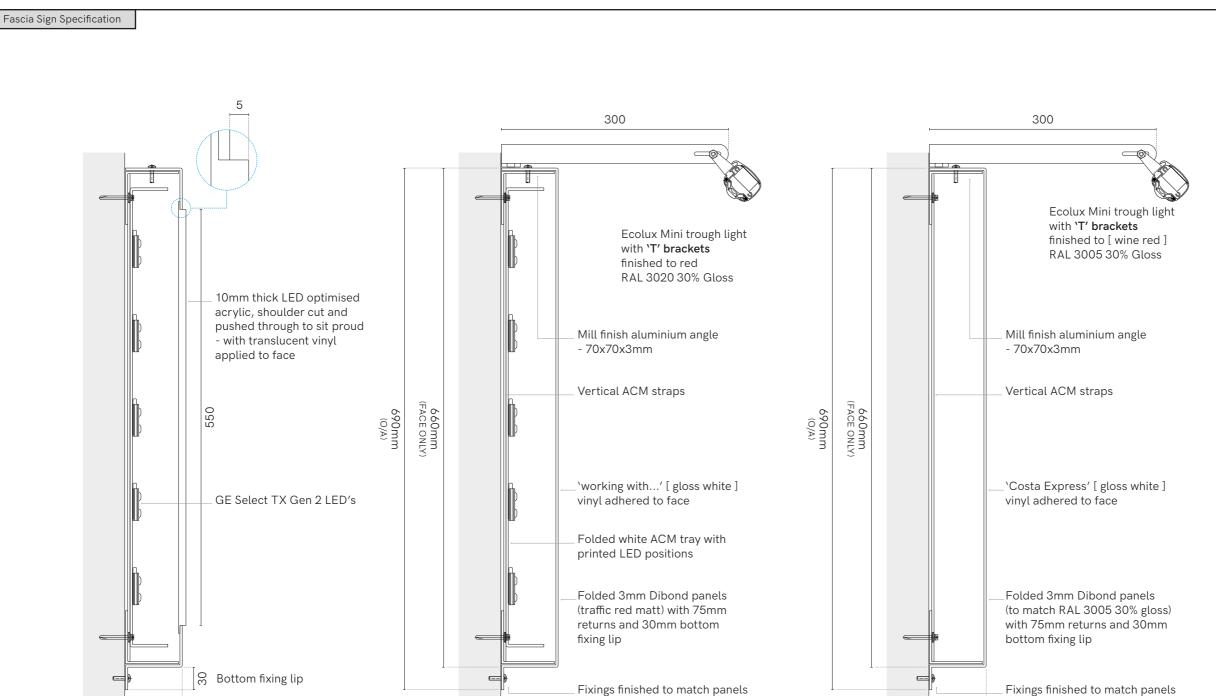

ONE STOP [FASCIA: A]

75

PACKERS: REQUIRED FOR [RH] SIDE OF FASCIA: [25mm] [30mm] and [35mm]

Fixings finished to match panels 75 scale 1:5 @ A3 COSTA EXPRESS [FASCIA: B]