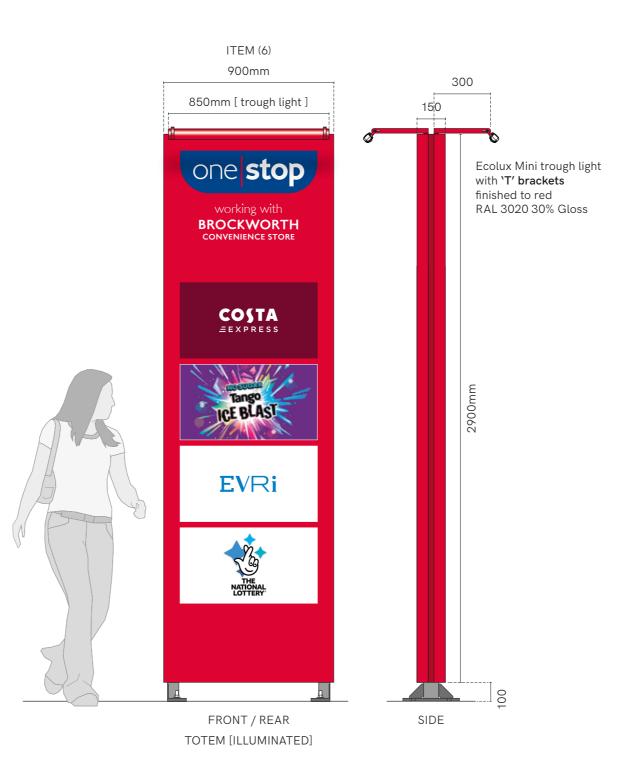

## On the Move / Low Affluence

ITEM (6) - TOTEM [ illuminated ] See specification page for detail [ tbc ]

Double-sided

A. size: 900mm x 2900mm [subject to survey and planning approval]

| 0 0.25m | 0.5m 0.75m 1m                | 2m                                                                                    |           | 3m                           |           |      | 4m       |              |    |     |          |                 |
|---------|------------------------------|---------------------------------------------------------------------------------------|-----------|------------------------------|-----------|------|----------|--------------|----|-----|----------|-----------------|
|         |                              | 15 Barnes Wallis Rd, Fareham                                                          | Client    | One Stop Stores              |           |      | Title    | Proposal     | F  | Rev | Date     | Description     |
|         |                              | Hampshire PO15 5TT                                                                    | Site Name | Brockworth, Shurdington Road |           |      | Date     | 30/11/2023 F |    | F   | 30/11/23 | Update Planning |
|         | + implementing<br>your brand | Tel: 023 8023 2311<br>Web: www.innovatesigns.co.uk<br>Email: info@innovatesigns.co.uk | Job No.   | 20079                        | Epos Code | 6621 | Drawn    | IW           |    | -   | -        | -               |
|         | your brand                   |                                                                                       | Proj Type | Franchise                    |           |      | Approved | 28/09/23     | RC | -   | -        | -               |
|         |                              |                                                                                       | PM        | GP                           | Designer  | RC   | Drwg No. | F            |    | -   | -        | -               |
|         |                              | •                                                                                     |           |                              |           |      |          |              |    |     |          |                 |