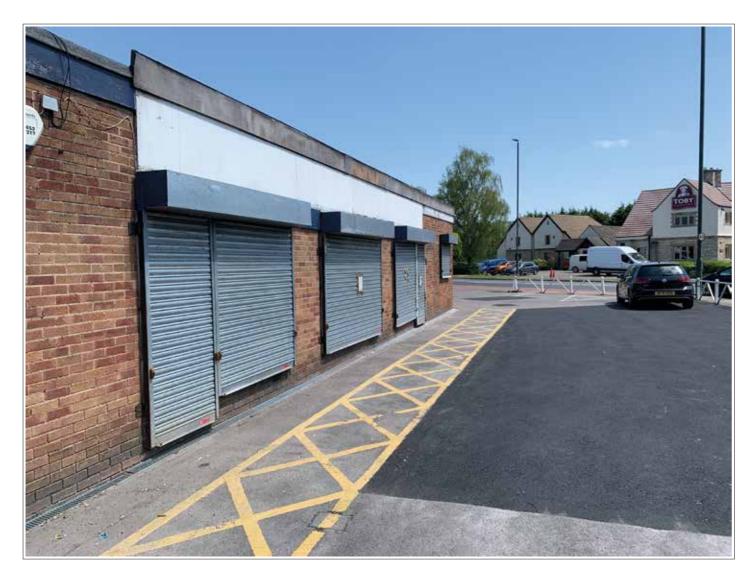

One Stop Stores Ltd: Unit 1, Crosshands Roundabout, Shurdington Road, Brockworth, Gloucestershire GL3 4PH

implementing your brand

15 Barnes Wallis Rd, Fareham Hampshire PO15 5TT

Tel: 023 8023 2311 Web: www.innovatesigns.co.uk Email: info@innovatesigns.co.uk

|  | Client    | One Stop Stores                 |           |      | Title    | Proposal   |    | Rev | Date     | Description     | Drw By |
|--|-----------|---------------------------------|-----------|------|----------|------------|----|-----|----------|-----------------|--------|
|  | Site Name | me Brockworth, Shurdington Road |           |      | Date     | 30/11/2023 |    | F   | 30/11/23 | Update Planning | IR     |
|  | Job No.   | 20079                           | Epos Code | 6621 | Drawn    | IW         |    | -   | -        | -               | -      |
|  | Proj Type | pe Franchise                    |           |      | Approved | 28/09/23   | RC | -   | -        | -               | -      |
|  | PM        | GP                              | Designer  | RC   | Drwg No. | F          |    | -   | -        | -               | -      |