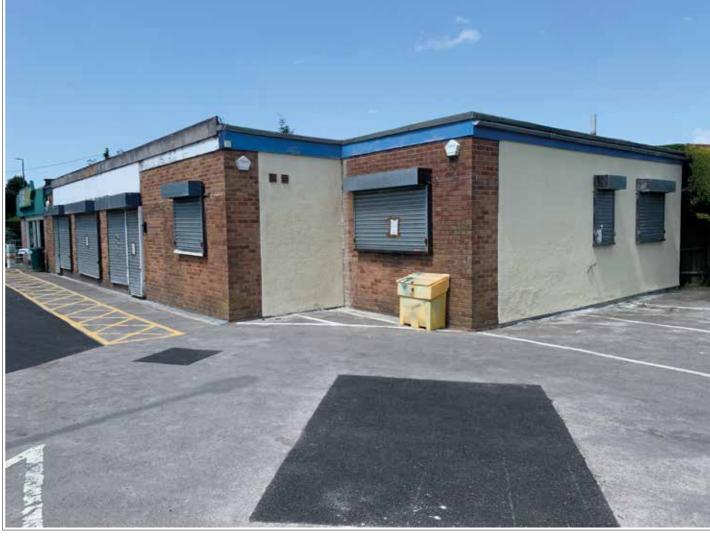

One Stop Stores Ltd: Unit 1, Crosshands Roundabout, Shurdington Road, Brockworth, Gloucestershire GL3 4PH

implementing your brand

15 Barnes Wallis Rd, Fareham Hampshire PO15 5TT

Tel: 023 8023 2311 Web: www.innovatesigns.co.uk Email: info@innovatesigns.co.uk

|  | Client    | One Stop Stores                 |           |      | Title    | Proposal   |    | Rev | Date     | Description     | Drw By |
|--|-----------|---------------------------------|-----------|------|----------|------------|----|-----|----------|-----------------|--------|
|  | Site Name | me Brockworth, Shurdington Road |           |      | Date     | 30/11/2023 |    | F   | 30/11/23 | Update Planning | IR     |
|  | Job No.   | 20079                           | Epos Code | 6621 | Drawn    | IW         |    | -   | -        | -               | -      |
|  | Proj Type | pe Franchise                    |           |      | Approved | 28/09/23   | RC | -   | -        | -               | -      |
|  | PM        | GP                              | Designer  | RC   | Drwg No. | F          |    | -   | -        | -               | -      |