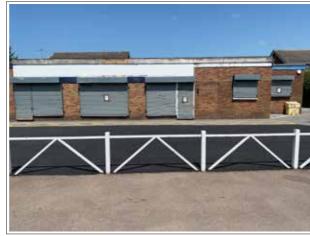

|  | Client    | One Stop Stores                 |           |      | Title    | Proposal   |    | Rev | Date     | Description     | Drw By |
|--|-----------|---------------------------------|-----------|------|----------|------------|----|-----|----------|-----------------|--------|
|  | Site Name | me Brockworth, Shurdington Road |           |      | Date     | 30/11/2023 |    | F   | 30/11/23 | Update Planning | IR     |
|  | Job No.   | 20079                           | Epos Code | 6621 | Drawn    | IW         |    | -   | -        | -               | -      |
|  | Proj Type | pe Franchise                    |           |      | Approved | 28/09/23   | RC | -   | -        | -               | -      |
|  | PM        | GP                              | Designer  | RC   | Drwg No. | F          |    | -   | -        | -               | -      |